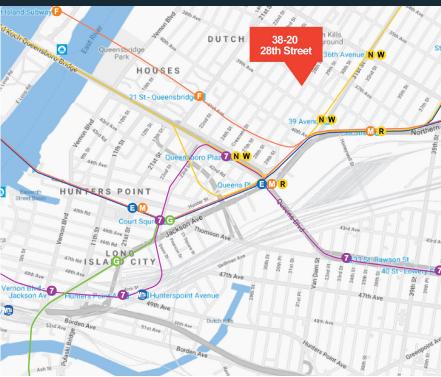

#### **ACCESS**

LOCATED WITHIN WALKING DISTANCE

TO NW AT 39TH AVE

Q102 BUS AT 31ST/38TH AVE CITIBIKE STATION AT CORNER 3 BLOCKS TO QUEENS PLAZA/59TH STREET BRIDGE

Any information set-forth herein has been obtained from sources deemed reliable, however, we have not verified it, and make no representation or warranty of any kind, including without limitation; condition: either latent or patent, size or manner of construction of the property, compliance with local law, and environmental conditions. All information submitted herein is subject to errors and omissions, and the right of our principal(s), to withdraw, modify, or condition the listing with-out prior notice. Broker cooperation encouraged.