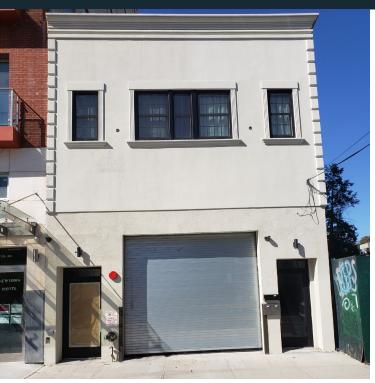

# 38-28 28th Street

**LONG ISLAND CITY, NY 11101** 

#### **LOADING**

1 OVERHEAD DOOR

#### **COMMENTS**

- GREAT LOCATION, CLOSE TO ALL
- 150 SF OFFICE