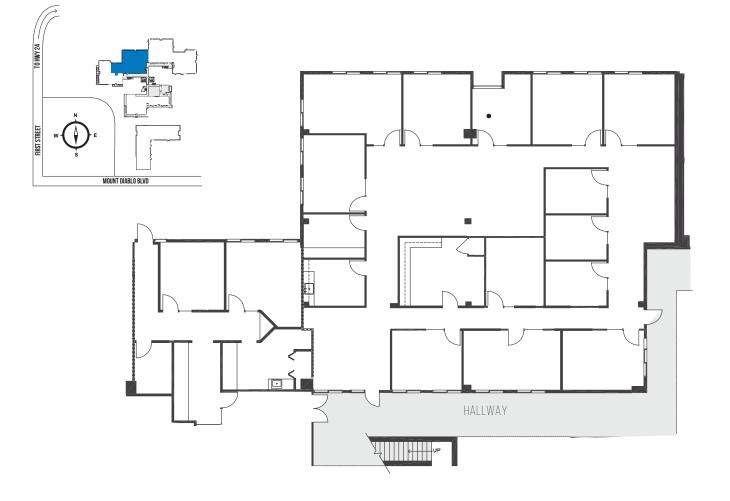

## BLDG A - 3470 MOUNT DIABLO BLVD

SUITE 110 | ±6,487 SF



## KNUTE BUCKLEW 925.974.0240 KBUCKLEW@NGKF.COM CARE LICENSE #01332731

DANNY BARTZ 925.974.0231 DBARTZ@NGKF.COM CA RE LICENSE 01971819

THE DISTRIBUTOR OF THIS COMMUNICATION IS PERFORMING ACTS FOR WHICH A REAL ESTATE LICENSE IS REQUIRED. THE INFORMATION CONTAINED HEREIN HAS BEEN OBTAINED FROM SOURCES DEEMED RELIABLE BUT HAS NOT BEEN VERIFED AND NO GUARANTEE, WARRANTY OR REPRESENTATION, EITHER EXPRESS OR IMPLIED, IS MADE WITH RESPECT TO SUCH INFORMATION. TERMS OF SALE OR LEASE AND AVAILABILITY ARE SUBJECT TO CHANGE OR WITHDRAWAL WITHOUT NOTICE. 18.1378 / 10.18











## KNUTE BUCKLEW 925.974.0240 KBUCKLEW@NGKF.COM CARE LICENSE #01332731

DANNY BARTZ 925.974.0231 DBARTZ@NGKF.COM CA RE LICENSE 01971819

THE DISTRBUTOR OF THIS COMMUNICATION IS PERFORMING ACTS FOR WHICH A REAL ESTATE LIC