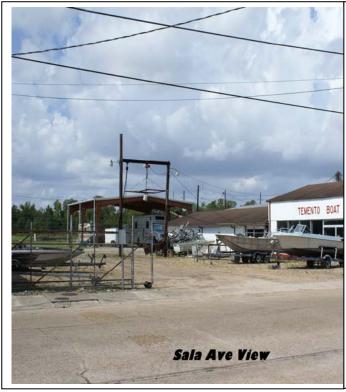

## For Lease

**Location:** 424 Sala Ave.

Westwego, La

**Description** Previous Boat Sales Lot

1.7 Acres of Land All Stabilized

128 'on Sala Ave/288' Louisiana Ave x 332' /185'

Office Show Room 30'x130'

Open Metal Bldg-Roof Only 50' x 60' Zoned Salaville Historic District

NOTE: Property can be partially leased depending upon use

Lease Rate: \$3,500/Month

**To Show:** Contact Agent for Appointment

1700 Central Boulevard Harvey, Louisiana 70058 (504) 366-6800 www.jackstumpf.com Listing Agent: Barry Burkart