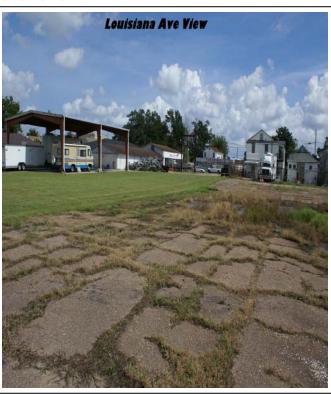

## For Lease

**Location:** 424 Sala Ave.

Westwego, La

**Description** Previous Boat Sales Lot

1.7 Acres of Land All Stabilized

128 'on Sala Ave/288' Louisiana Ave x 332' /185'

Office Show Room 30'x130'

Open Metal Bldg-Roof Only 50' x 60' Zoned Salaville Historic District

NOTE: Property can be partially leased depending upon use

Lease Rate: \$3,500/Month

**To Show:** Contact Agent for Appointment

1700 Central Boulevard Harvey, Louisiana 70058 (504) 366-6800 www.jackstumpf.com Listing Agent: Barry Burkart