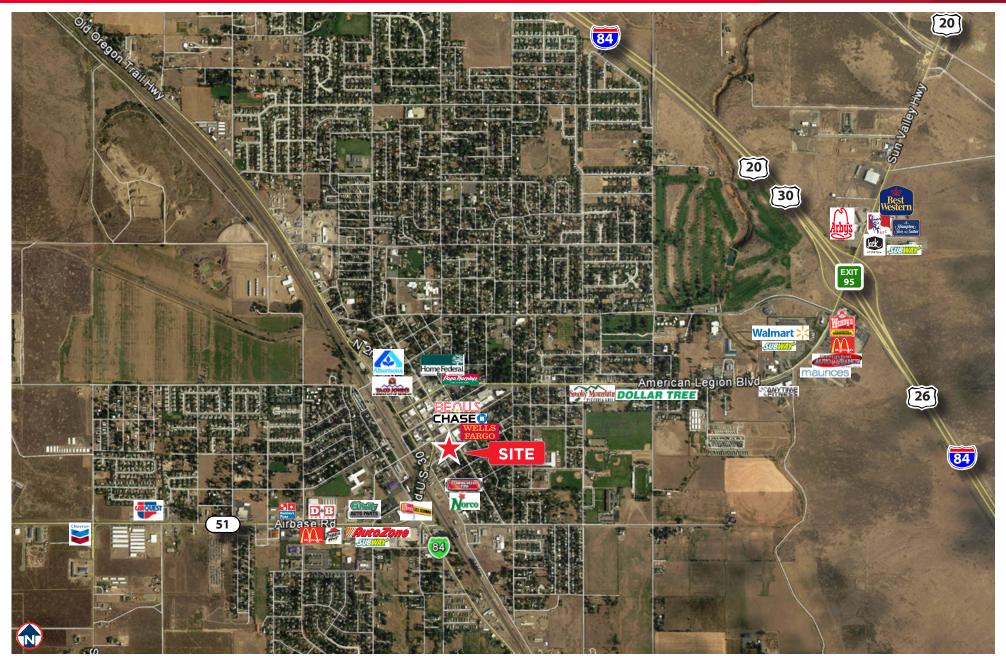

### **Property Highlights**

- On Jackson St & 2nd St in Downtown Mountain Home
- 12.500 25.000 SF Available for Lease
- Excellent Visibility on Jackson St 565 Feet of Frontage
- Good Traffic Counts 8,400 Average Daily Traffic
- Pylon Signage
- 1 Dock-High Door

- · Large Parking Field
- Grocery Restriction
- Neighboring Tenants Include NAPA & Mountain Home News
- Excellent Ingress / Egress
- Near the Mountain Home Air Force Base Population 14,000
- No LockBox On-Site, Please Contact Agents for Tours