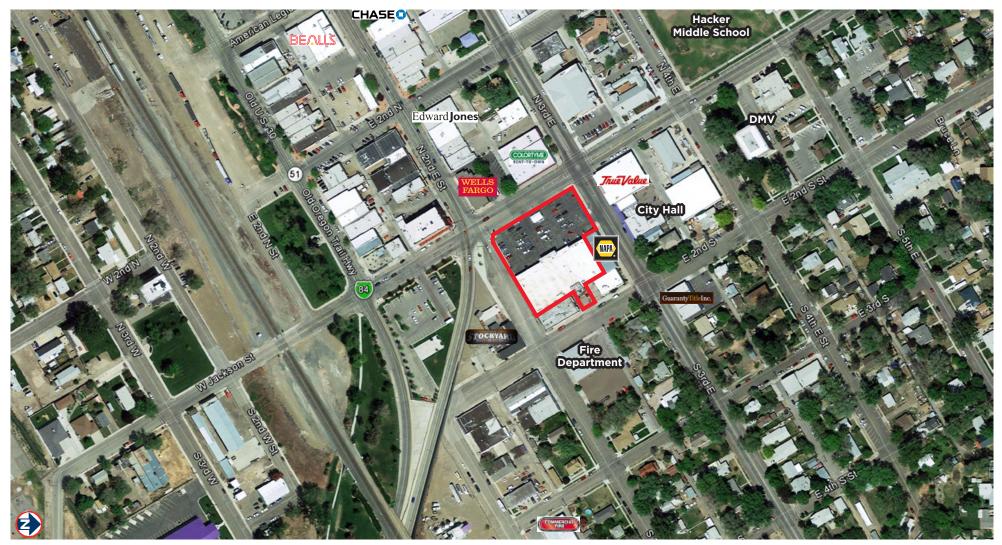

### **Property Highlights**

- On Jackson St & 2nd St in Downtown Mountain Home
- 12.500 25.000 SF Available for Lease
- Excellent Visibility on Jackson St 565 Feet of Frontage
- Good Traffic Counts 8,400 Average Daily Traffic
- Pylon Signage
- 1 Dock-High Door

- · Large Parking Field
- Grocery Restriction
- Neighboring Tenants Include NAPA & Mountain Home News
- Excellent Ingress / Egress
- Near the Mountain Home Air Force Base Population 14,000
- No LockBox On-Site, Please Contact Agents for Tours