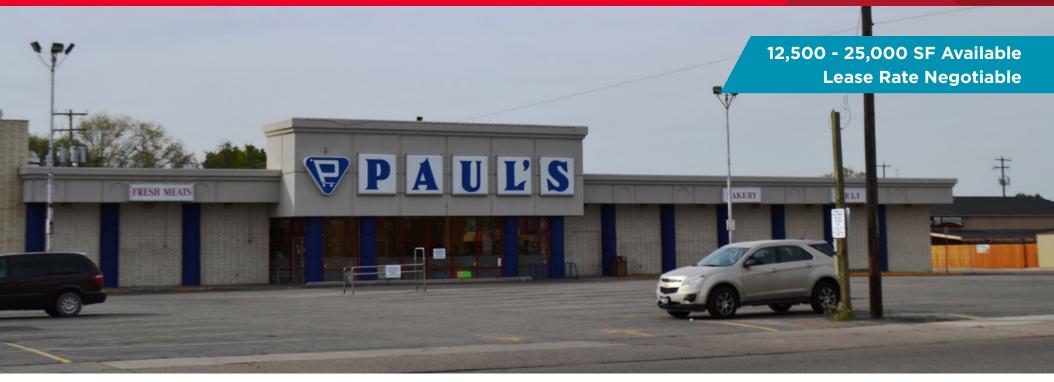

## Former Paul's Market Available

215 East Jackson Street, Mountain Home, Idaho 83647

### **Property Highlights**

- On Jackson St & 2nd St in Downtown Mountain Home
- 12.500 25.000 SF Available for Lease
- Excellent Visibility on Jackson St 565 Feet of Frontage
- Good Traffic Counts 8,400 Average Daily Traffic
- Pylon Signage
- 1 Dock-High Door

### Large Parcel with Adequate Parking Field - 12,500 - 25,000 SF Available - Lease Rate Negotiable

LeAnn Hume, CCIM, CLS

Senior Director Retail / Investment Specialist +1 208 287 8436 leann.hume@paccra.com **Andrea Nilson** 