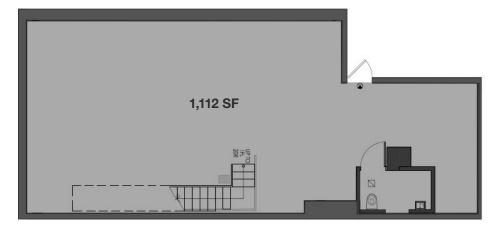

#### **APPROXIMATE SIZE**

Ground Floor 618 SF Lower Level 1,112 SF Total 1,730 SF

#### **LOWER LEVEL**