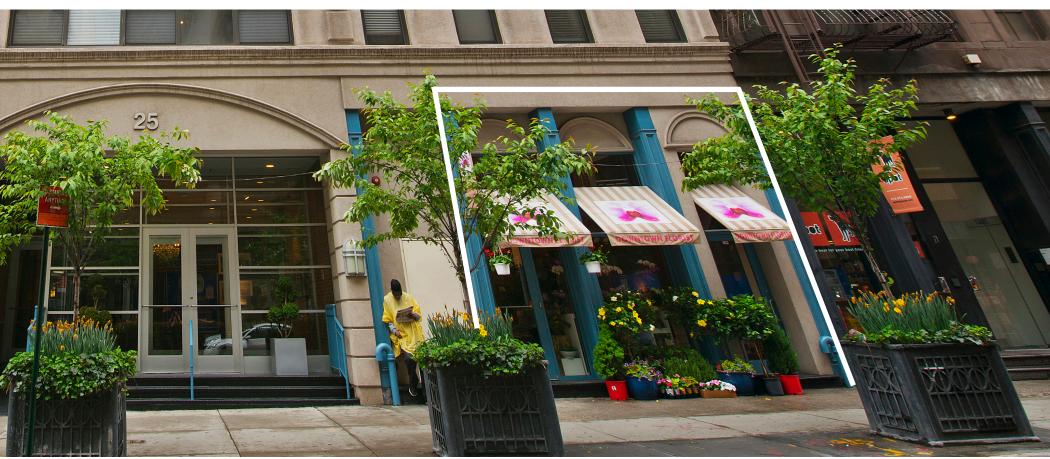

# 25 MURRAY STRET

#### **FRONTAGE**

18 FT on Murray Street

#### **NEIGHBORS**

Target, Korin, Equinox, Los Tacos No.1, Club Pilates, Tribeca Pediatrics, Cut by Wolfgang Puck, CVS pharmacy (coming soon), Mulberry and Vine, Spectrum (coming soon) and Vin Sur Vingt