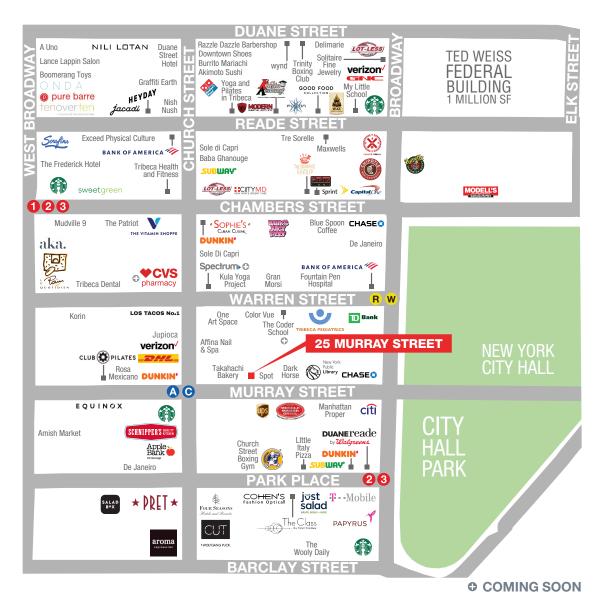

#### **LOCATION**

North block between Church Street and Broadway

#### **NEIGHBORS**

Target, Korin, Equinox, Los Tacos No.1, Club Pilates, Tribeca Pediatrics, Cut by Wolfgang Puck, CVS pharmacy (coming soon), Mulberry and Vine, Spectrum (coming soon) and Vin Sur Vingt

## AREA RETAIL