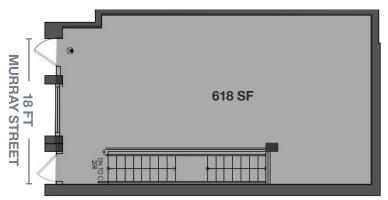

#### **APPROXIMATE SIZE**

Ground Floor 618 SF Lower Level 1,112 SF Total 1,730 SF

#### **FRONTAGE**

18 FT on Murray Street

#### **GROUND FLOOR**