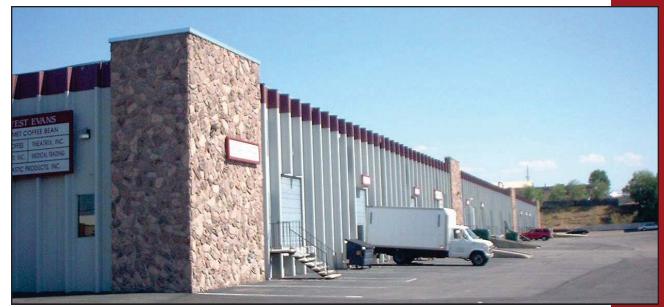

#### **PROPERTY DESCRIPTION:**

WELL MAINTAINED INDUSTRIAL PARK LOCATED ON WEST EVANS AVENUE BETWEEN SANTA FE DRIVE AND FEDERAL BLVD. VERSATILE WAREHOUSE/FLEX SPACE FOR MANUFACTURING & DISTRIBUTION.

#### **IMPORTANT FEATURES:**

- GREAT VISIBILITY
- DOCK HIGH & DRIVE-IN LOADING
- 18' WAREHOUSE CEILING HEIGHT
- 3 PHASE ELECTRIC
- COMCAST INTERNET