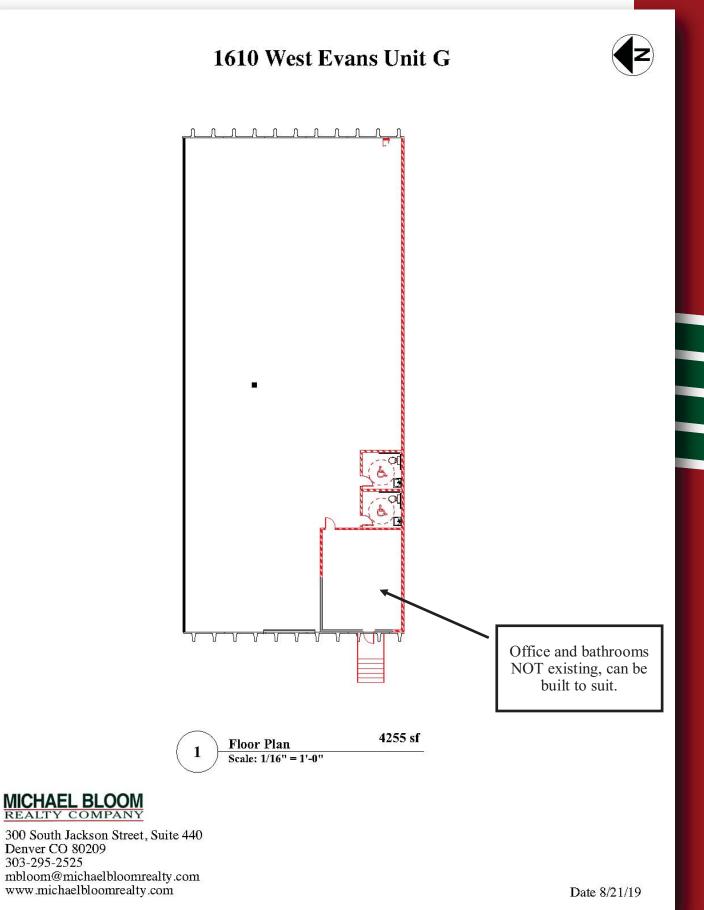

### Space Availability:

| Availability | Total SF | Office SF     | Loading                                     | Power   |
|--------------|----------|---------------|---------------------------------------------|---------|
| 1610 #K      | 4,853    | Build To Suit | Dock High (existing)<br>Drive In (possible) | 3 Phase |
| 1630 #I      | 4,255    | Build To Suit | Dock High                                   | 3 Phase |