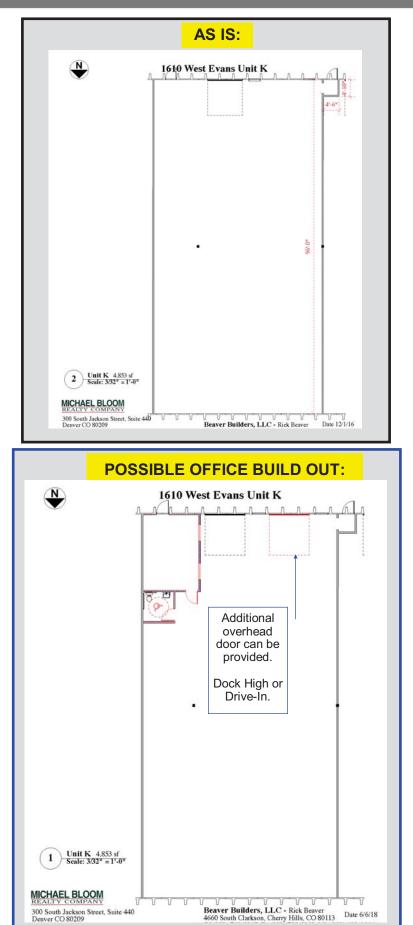

## <u>AVAILABILITY:</u> 1610 K.... 4,853 SF (\$8.00/sf NNN\*) 1630 I .....4,255 SF (\$8.00/sf NNN\*)

\*NNN's = \$2.64/SF, Based on CAM Reconciliations for year ending 12/31/18

### Space Availability:

| Availability | Total SF | Office SF     | Loading                                     | Power   |
|--------------|----------|---------------|---------------------------------------------|---------|
| 1610 #K      | 4,853    | Build To Suit | Dock High (existing)<br>Drive In (possible) | 3 Phase |
| 1630 #I      | 4,255    | Build To Suit | Dock High                                   | 3 Phase |