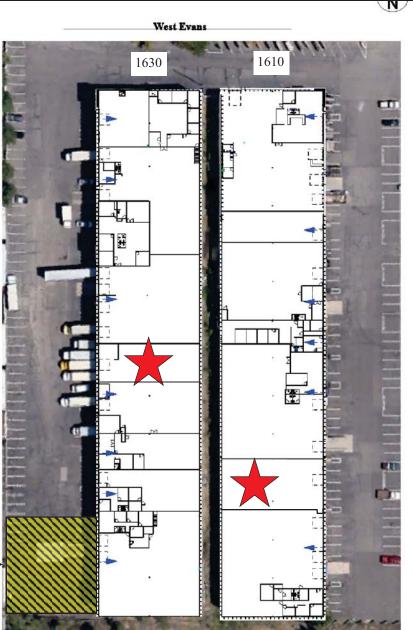

## <u>AVAILABILITY:</u> 1610 K.... 4,853 SF (\$8.00/sf NNN\*) 1630 I .....4,255 SF (\$8.00/sf NNN\*)

\*NNN's = \$2.64/SF, Based on CAM Reconciliations for year ending 12/31/18

### Space Availability:

| Availability | Total SF | Office SF     | Loading                                     | Power   |
|--------------|----------|---------------|---------------------------------------------|---------|
| 1610 #K      | 4,853    | Build To Suit | Dock High (existing)<br>Drive In (possible) | 3 Phase |
| 1630 #I      | 4,255    | Build To Suit | Dock High                                   | 3 Phase |

9,000SF YARD-