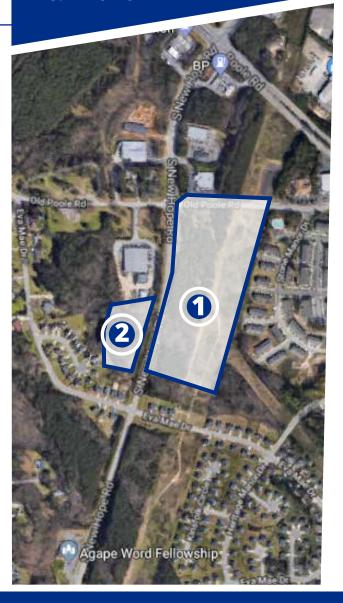

### PROPERTY DESCRIPTION

Two parcels:

| PARCEL#  | ACRES       | PIN #'s    |
|----------|-------------|------------|
| Parcel 1 | 13.66 acres | 1733012712 |
| Parcel 2 | 1.76 acres  | 1733027023 |

- Located at signalized intersection of Old Poole Road and New Hope Road.
- Parcels are zoned R6 but are surrounded by IX zoned properties. Highest and best use for property would be IX
- If rezoned IX, permitted uses include: Multi-Unit Living, Rest Home, Commercial Parking Lot, Light Manufacturing, Light

Industrial, R&D, and Major Vehicle Repair (Commercial)

- The 13.66 acre tract has a power-line easement along the eastern boundary that covers 6.18 acres (+/-). This area can be fenced in and used for parking, storage, or laydown yard for extra value Great site for businesses with a lots of stock material, equipment, or trucks
- City water along both roads and public sewer in assessable along the southern boundary lines