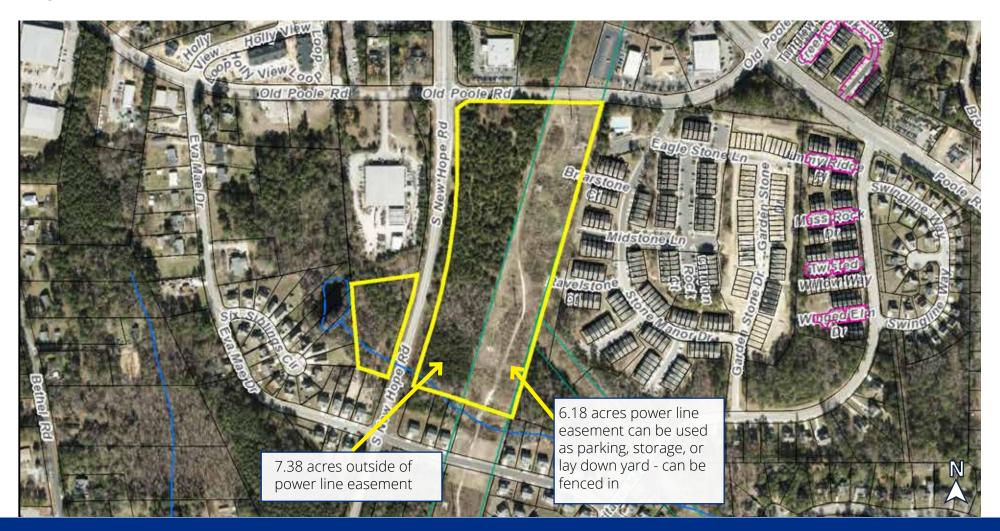

Industrial, R&D, and Major Vehicle Repair (Commercial)

- The 13.66 acre tract has a power-line easement along the eastern boundary that covers 6.18 acres (+/-). This area can be fenced in and used for parking, storage, or laydown yard for extra value Great site for businesses with a lots of stock material, equipment, or trucks
- City water along both roads and public sewer in assessable along the southern boundary lines

### **EASEMENT AERIAL**