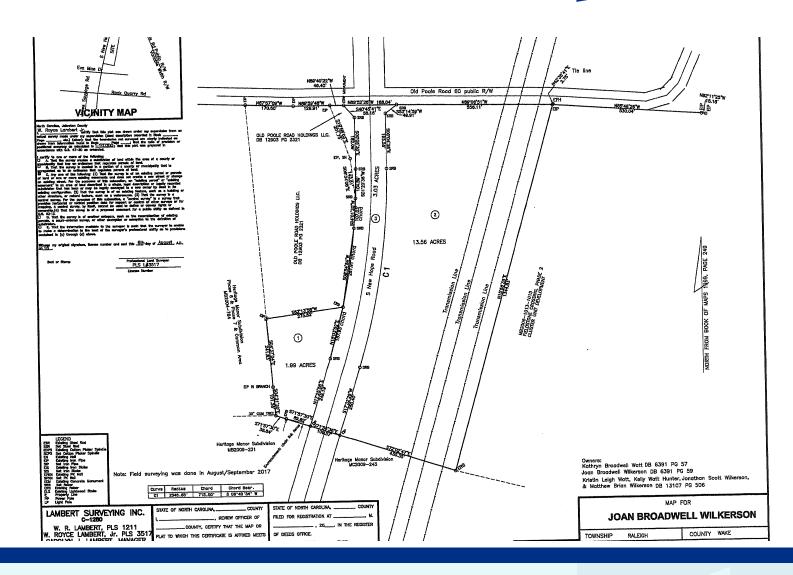

tern boundary that covers 6.18 acres (+/-). This area can be fenced in and used for parking, storage, or laydown yard for extra value Great site for businesses with a lots of stock material, equipment, or trucks
- City water along both roads and public sewer in assessable along the southern boundary lines

LAND FOR SALE
15.42 ACRES



# **SALES PRICE** \$1,150,000

#### **MIKE KEEN**

mkeen@trademarkproperties.com 919.573.1392 direct 919.795.1944 mobile



### **EASEMENT AERIAL**



### **MIKE KEEN**

mkeen@trademarkproperties.com 919.573.1392 direct 919.795.1944 mobile



## 4900 OLD POOLE ROAD RALEIGH, NC 27610

### **TOPOGRAPHY MAP**



### **MIKE KEEN**

mkeen@trademarkproperties.com 919.573.1392 direct 919.795.1944 mobile



### 4900 OLD POOLE ROAD RALEIGH, NC 27610

#### **SURVEY**



### **MIKE KEEN**

mkeen@trademarkproperties.com 919.573.1392 direct 919.795.1944 mobile