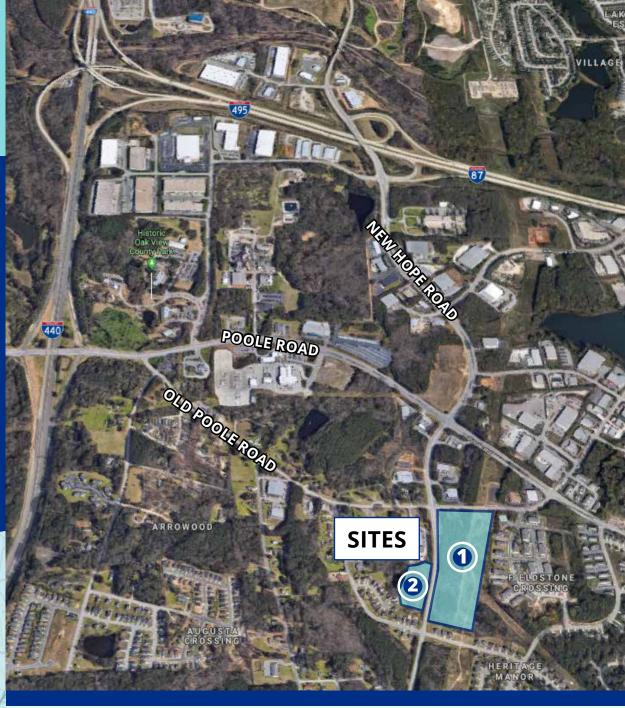

### PROPERTY DESCRIPTION

Two parcels:

| PARCEL#  | ACRES       | PIN #'s    |
|----------|-------------|------------|
| Parcel 1 | 13.66 acres | 1733012712 |
| Parcel 2 | 1.76 acres  | 1733027023 |

- Located at signalized intersection of Old Poole Road and New Hope Road.
- Parcels are zoned R6 but are surrounded by IX zoned properties. Highest and best use for property would be IX
- If rezoned IX, permitted uses include: Multi-Unit Living, Rest Home, Commercial Parking Lot, Light Manufacturing, Light

Industrial, R&D, and Major Vehicle Repair (Commercial)

- The 13.66 acre tract has a power-line easement along the eastern boundary that covers 6.18 acres (+/-). This area can be fenced in and used for parking, storage, or laydown yard for extra value Great site for businesses with a lots of stock material, equipment, or trucks
- City water along both roads and public sewer in assessable along the southern boundary lines