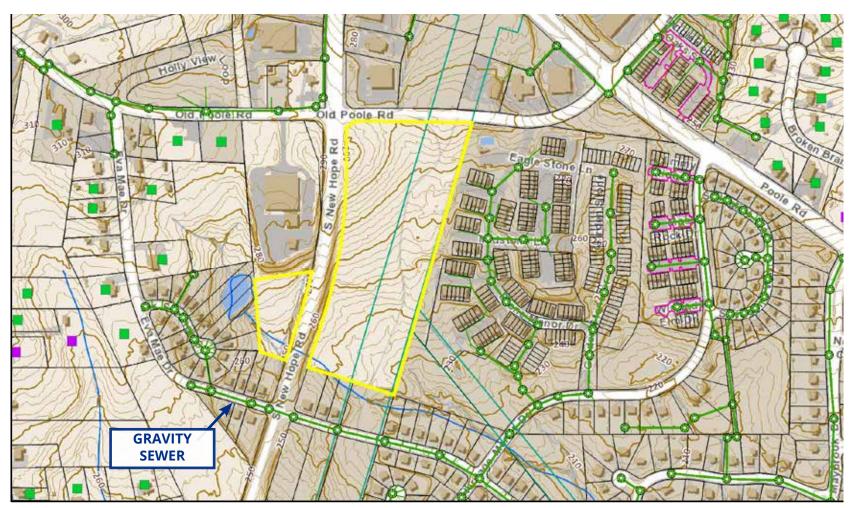

### **EASEMENT AERIAL**

Industrial, R&D, and Major Vehicle Repair (Commercial)

- The 13.66 acre tract has a power-line easement along the eastern boundary that covers 6.18 acres (+/-). This area can be fenced in and used for parking, storage, or laydown yard for extra value Great site for businesses with a lots of stock material, equipment, or trucks
- City water along both roads and public sewer in assessable along the southern boundary lines