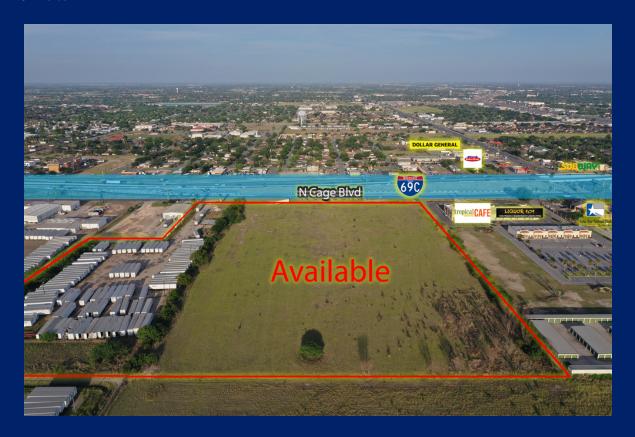

## N. CAGE BLVD

Pharr, TX 78577

### **PROPERTY OVERVIEW**

19.61 AC ideally located slightly north of the high traffic intersection of 495 & N Cage Blvd. This site is capable of being subdivided for mixed uses, while boasting over 700 ft. of frontage on N Cage Blvd. Adjacent to a brand new retail strip center and proximity to Lonestar National Bank, The city of Pharr's new state of the art Public Safety Communications Building, Tropical Smoothie Cafe and many more.

### **PROPERTY HIGHLIGHTS**

- Excellent Expressway Frontage
- High Traffic Location
- Great Visibility
- Ideal for any Commercial user

CBCWORLDWIDE.COM

Michael Pacheco 956 739 5172 michael.pacheco@cbcworldwide.com