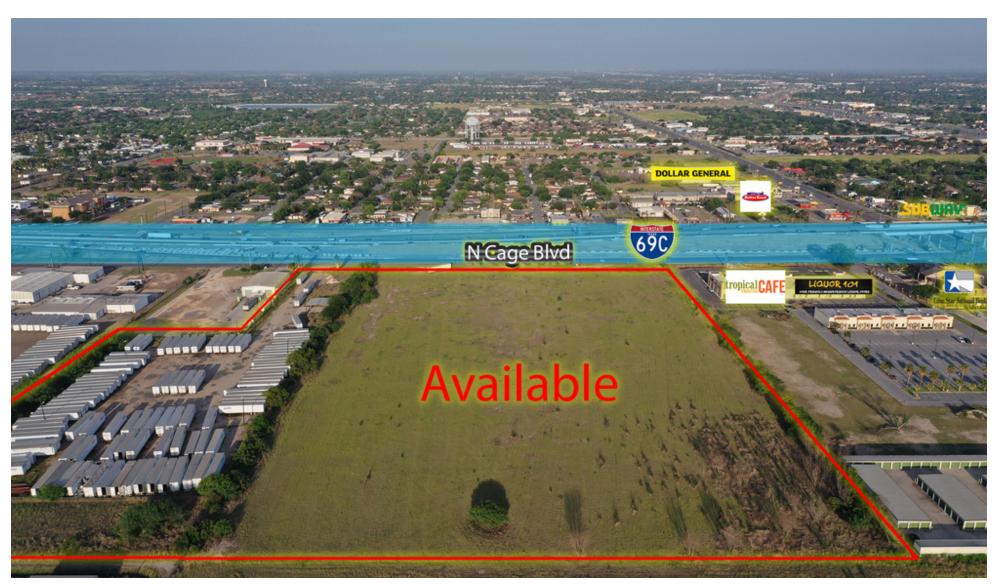

## N. CAGE BLVD

Pharr, TX 78577

### **PROPERTY OVERVIEW**

19.61 AC ideally located slightly north of the high traffic intersection of 495 & N Cage Blvd. This site is capable of being subdivided for mixed uses, while boasting over 700 ft. of frontage on N Cage Blvd. Adjacent to a brand new retail strip center and proximity to Lonestar National Bank, The city of Pharr's new state of the art Public Safety Communications Building, Tropical Smoothie Cafe and many more.

### **PROPERTY HIGHLIGHTS**

- Excellent Expressway Frontage
- High Traffic Location
- Great Visibility
- Ideal for any Commercial user

CBCWORLDWIDE.COM

Michael Pacheco 956 739 5172 michael.pacheco@cbcworldwide.com