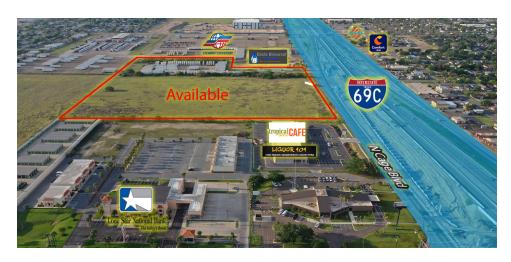

## N. CAGE BLVD

Pharr, TX 78577

### **PROPERTY OVERVIEW**

19.61 AC ideally located slightly north of the high traffic intersection of 495 & N Cage Blvd. This site is capable of being subdivided for mixed uses, while boasting over 700 ft. of frontage on N Cage Blvd. Adjacent to a brand new retail strip center and proximity to Lonestar National Bank, The city of Pharr's new state of the art Public Safety Communications Building, Tropical Smoothie Cafe and many more.

### **PROPERTY HIGHLIGHTS**

- Excellent Expressway Frontage
- High Traffic Location
- Great Visibility
- Ideal for any Commercial user

CBCWORLDWIDE.COM

Michael Pacheco 956 739 5172 michael.pacheco@cbcworldwide.com