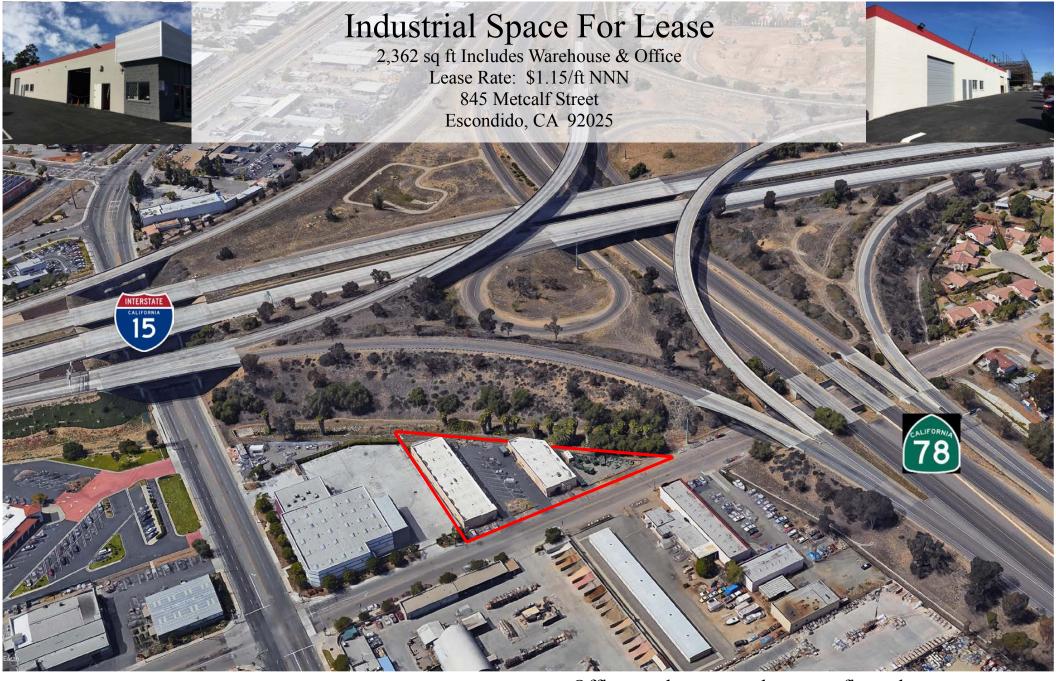

- Located in the heart of Escondido's industrial area
- At the SE intersection of the 15 and 78 Freeways
- M-1 Zoning allows almost all industrial uses
- 13+ ft clear ceiling height & fire sprinkler system