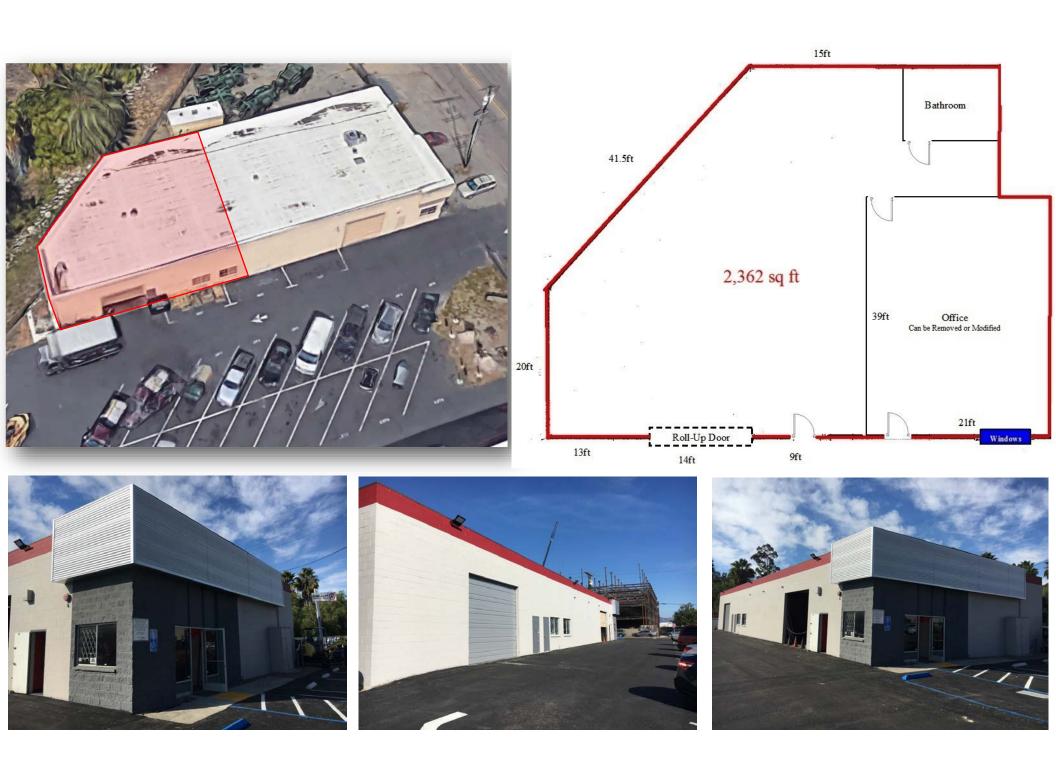

- Located in the heart of Escondido's industrial area
- At the SE intersection of the 15 and 78 Freeways
- M-1 Zoning allows almost all industrial uses
- 13+ ft clear ceiling height & fire sprinkler system

- Office can be removed or reconfigured
- 12ft x 14ft grade level drive-through door
- Heavy duty electrical service to building
- Onsite and street parking & low NNN fees

Contact Alex Mickle (619) 307-3782