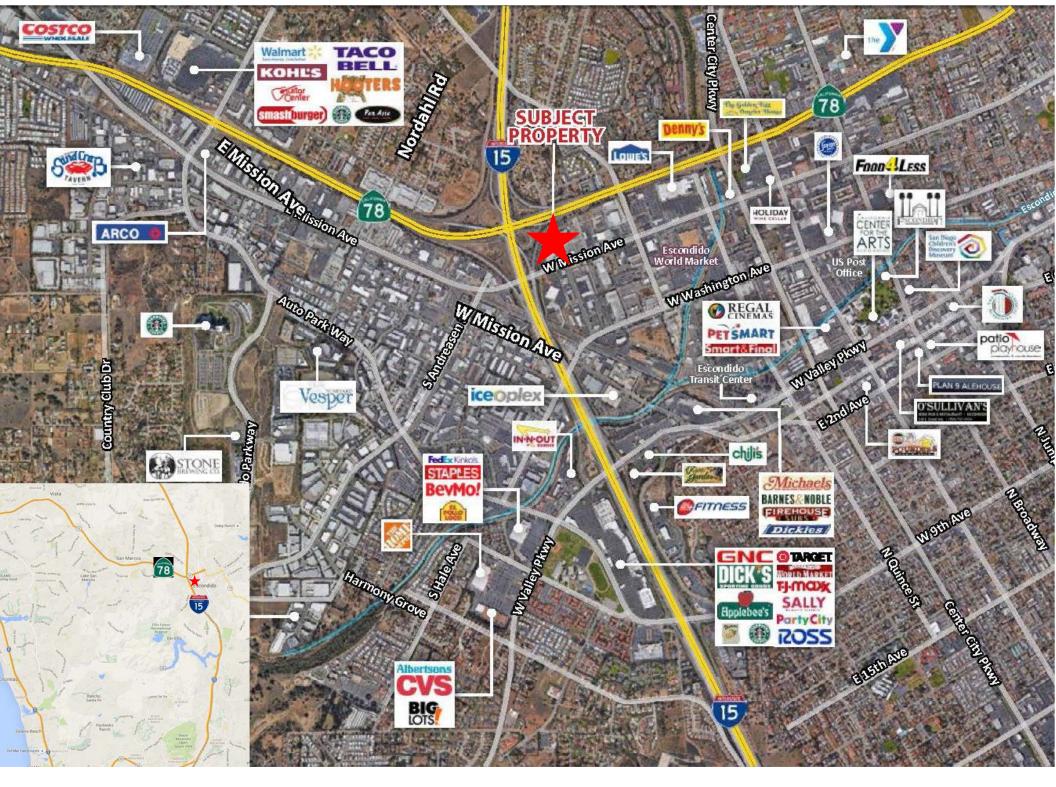

- Located in the heart of Escondido's industrial area
- At the SE intersection of the 15 and 78 Freeways
- M-1 Zoning allows almost all industrial uses
- 13+ ft clear ceiling height & fire sprinkler system