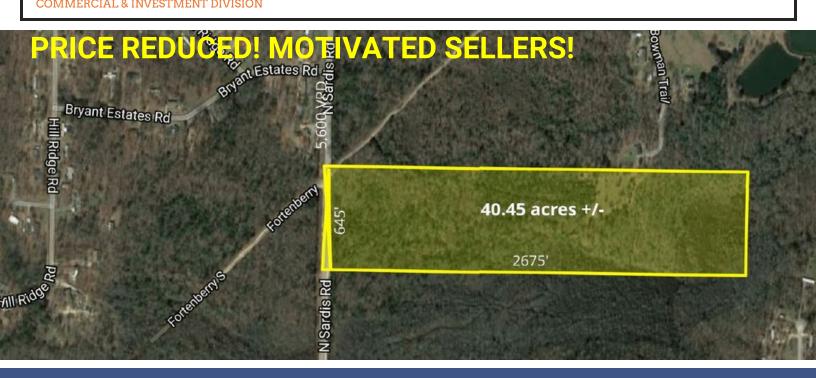

## Sardis Road | Mabelvale, AR 72103

| <b>OFFERING SUMMA</b><br>Sale Price: | <b>RY</b><br><del>\$74,832</del>   \$68,000 | <b>PROPERTY OVERVIEW</b><br>Excellent for residential development. Owners anxious to move<br>property. Great location in Bryant School District. Saline County!                                                                                                                                                                                                                                                                                                                                                                                                                                                                                                                                                                                                                                                                                                                                                                                                                                                                                                                                                                                                                                                                                                                                                                                                                                                                                                                                                                                                                                                                                                                                                                                                                                                                                                                                                                                                                                                                                                                                                                  |
|--------------------------------------|---------------------------------------------|----------------------------------------------------------------------------------------------------------------------------------------------------------------------------------------------------------------------------------------------------------------------------------------------------------------------------------------------------------------------------------------------------------------------------------------------------------------------------------------------------------------------------------------------------------------------------------------------------------------------------------------------------------------------------------------------------------------------------------------------------------------------------------------------------------------------------------------------------------------------------------------------------------------------------------------------------------------------------------------------------------------------------------------------------------------------------------------------------------------------------------------------------------------------------------------------------------------------------------------------------------------------------------------------------------------------------------------------------------------------------------------------------------------------------------------------------------------------------------------------------------------------------------------------------------------------------------------------------------------------------------------------------------------------------------------------------------------------------------------------------------------------------------------------------------------------------------------------------------------------------------------------------------------------------------------------------------------------------------------------------------------------------------------------------------------------------------------------------------------------------------|
| Price / Acre:                        | \$1,682                                     | Sardis Road—5,600 VPD<br>I-30—93,000 VPD<br>Approx. 9.6 miles to I-30                                                                                                                                                                                                                                                                                                                                                                                                                                                                                                                                                                                                                                                                                                                                                                                                                                                                                                                                                                                                                                                                                                                                                                                                                                                                                                                                                                                                                                                                                                                                                                                                                                                                                                                                                                                                                                                                                                                                                                                                                                                            |
| Lot Size:                            | 40.45 Acres +/-<br>562' x 1,333'            | Salem Alexander Ironton Will<br>Centucky Bryant Brooks East End East |
| Zoning:                              | Saline County                               |                                                                                                                                                                                                                                                                                                                                                                                                                                                                                                                                                                                                                                                                                                                                                                                                                                                                                                                                                                                                                                                                                                                                                                                                                                                                                                                                                                                                                                                                                                                                                                                                                                                                                                                                                                                                                                                                                                                                                                                                                                                                                                                                  |