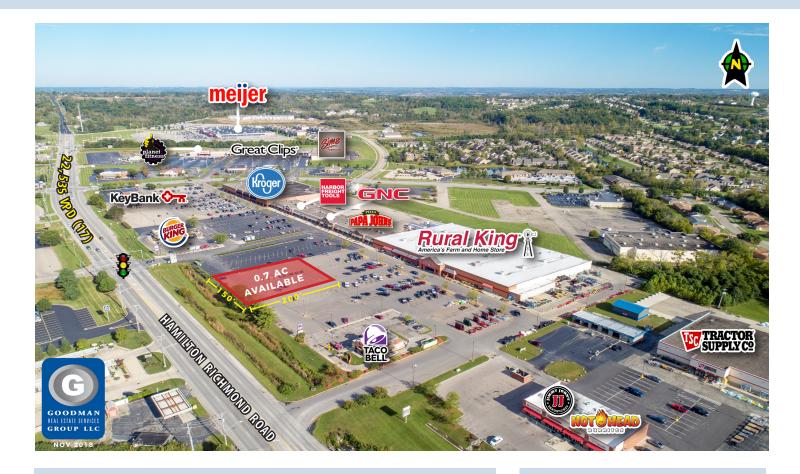

# RURAL KING OUTLOT OPPORTUNITY

Hamilton, Ohio

## **HIGHLIGHTS**

- Join Rural King, Kroger, Harbor Freight Tools, GNC, Papa John's, Taco Bell, and more in the Hamilton Meadows shopping center, where over 22,000 vehicles pass its main, signalized entrance per day
- Population of over 260,000 with average household incomes above \$75,000 within a 10 mile radius
- Large nearby employment base including Miami University, which currently enrolls over 19,000 students
- New redevelopment plan for Hamilton South shopping center, located just south of the site, has been approved with retail, restaurant, office space proposed
- AVAILABLE: 0.7-acre outlot