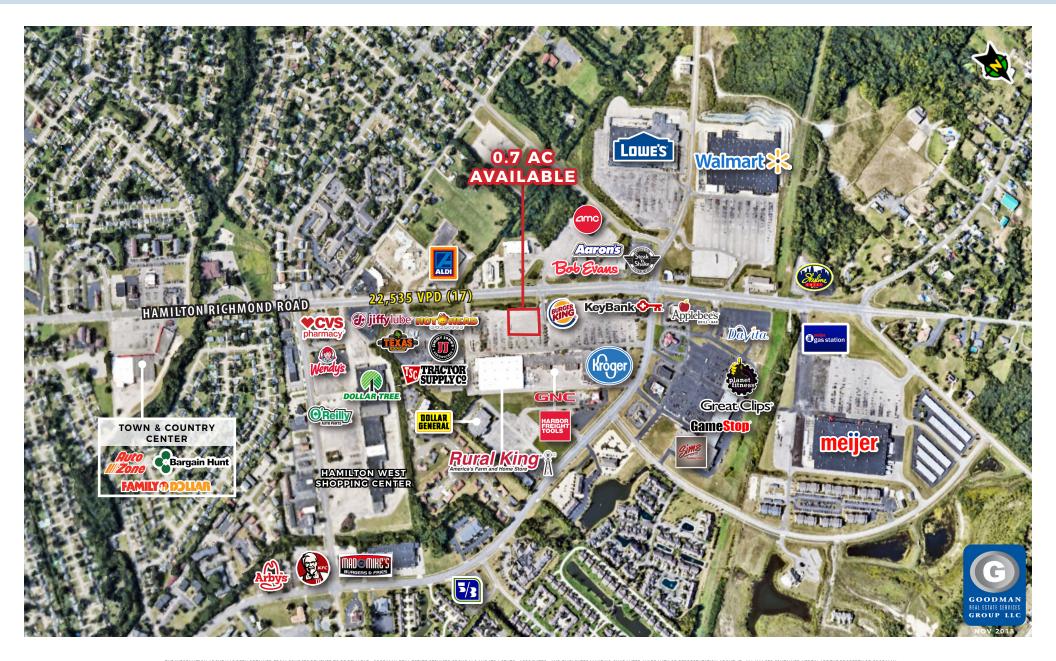

# RURAL KING OUTLOT OPPORTUNITY

Hamilton, Ohio

## **HIGHLIGHTS**

- Join Rural King, Kroger, Harbor Freight Tools, GNC, Papa John's, Taco Bell, and more in the Hamilton Meadows shopping center, where over 22,000 vehicles pass its main, signalized entrance per day
- Population of over 260,000 with average household incomes above \$75,000 within a 10 mile radius
- Large nearby employment base including Miami University, which currently enrolls over 19,000 students
- New redevelopment plan for Hamilton South shopping center, located just south of the site, has been approved with retail, restaurant, office space proposed
- AVAILABLE: 0.7-acre outlot