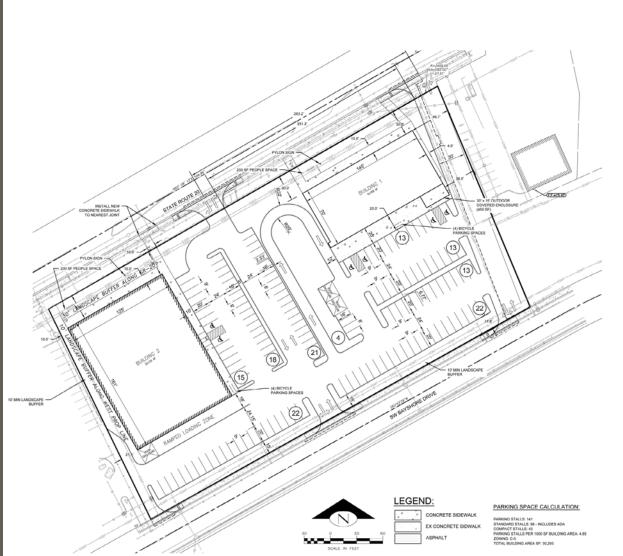

#### NEW CLASS A RETAIL BUILDINGS WITH DRIVE THRU

centrally located in Downtown Oak Harbor across from the Safeway and Walmart Anchored centers is set for delivery fall of 2019. Exciting new Class A Retail opportunities are available for lease. The location benefits from full access off of busy Pioneer Way (SR 20) the main arterial through Oak Harbor. Oak Harbor is in the midst of unprecedented growth with NAS Whidbey increasing personnel 20% by 2019.