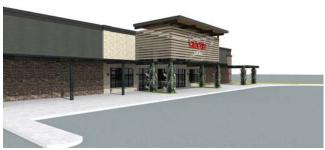

#### NEW CLASS A RETAIL BUILDINGS WITH DRIVE THRU

centrally located in Downtown Oak Harbor across from the Safeway and Walmart Anchored centers is set for delivery fall of 2019. Exciting new Class A Retail opportunities are available for lease. The location benefits from full access off of busy Pioneer Way (SR 20) the main arterial through Oak Harbor. Oak Harbor is in the midst of unprecedented growth with NAS Whidbey increasing personnel 20% by 2019.