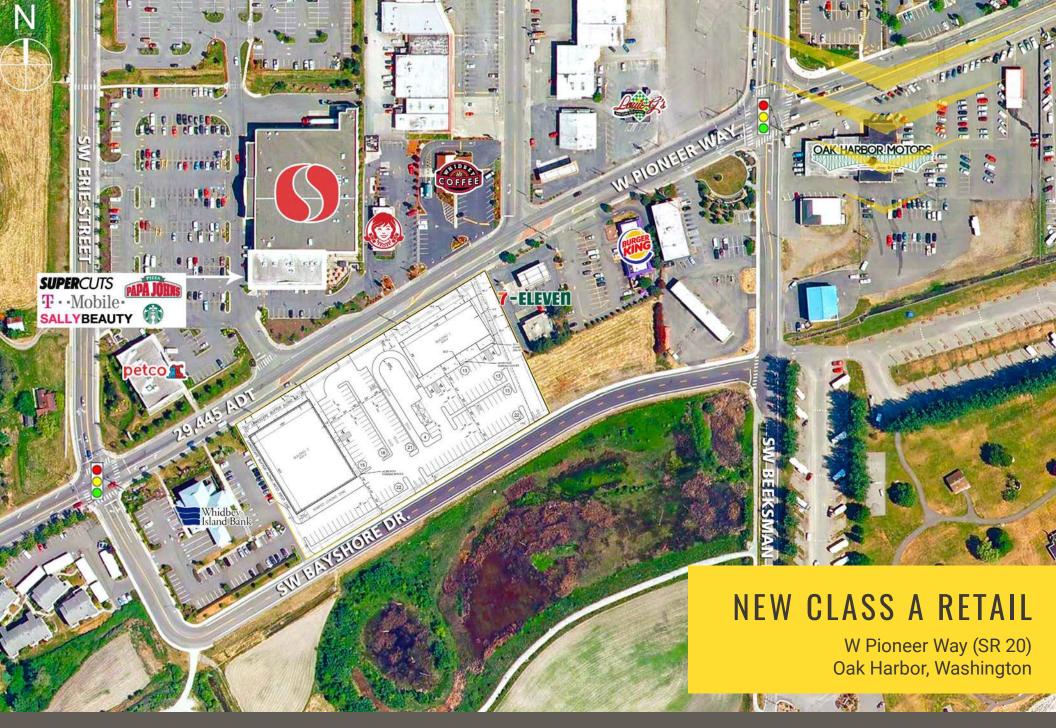

#### NEW CLASS A RETAIL BUILDINGS WITH DRIVE THRU

centrally located in Downtown Oak Harbor across from the Safeway and Walmart Anchored centers is set for delivery fall of 2019. Exciting new Class A Retail opportunities are available for lease. The location benefits from full access off of busy Pioneer Way (SR 20) the main arterial through Oak Harbor. Oak Harbor is in the midst of unprecedented growth with NAS Whidbey increasing personnel 20% by 2019.

#### W PIONEER WAY (SR 20):

Located in the Heart of the Retail Core

20% ↑ in Personnel NAS Whidbey Full Access from Pioneer Way (SR 20)

29,445 ADT Pioneer Way (SR 20)

**OAK HARBOR, WA** is committed to creating a vibrant community by delivering quality services, enhancing the quality of life, and fostering economic opportunities. A vibrant Whidbey Island waterfront community, Oak Harbor is home to beautiful views, parks, farmers markets, and water sports of all variety. Naval Air Station Whidbey and PBY Catalina located here since 1941 are experiencing unprecedented growth with a projected increase of 20% in personnel including dependents. Even with the growth the City still maintains its top 10 standing as one of the safest cities in WA by the National Council for Home Safety and Security.