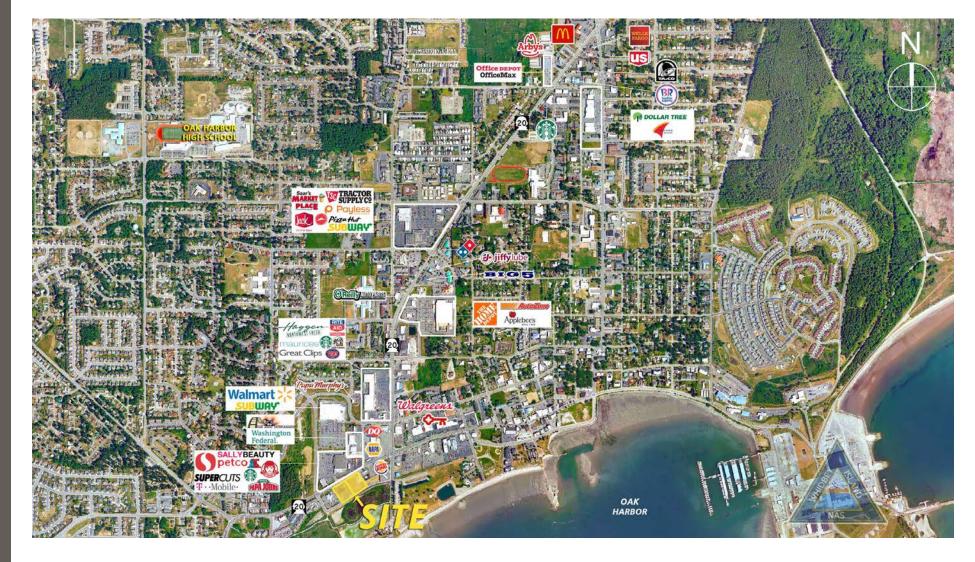

#### W PIONEER WAY (SR 20):

Located in the Heart of the Retail Core

20% ↑ in Personnel NAS Whidbey Full Access from Pioneer Way (SR 20)

29,445 ADT Pioneer Way (SR 20)

**OAK HARBOR, WA** is committed to creating a vibrant community by delivering quality services, enhancing the quality of life, and fostering economic opportunities. A vibrant Whidbey Island waterfront community, Oak Harbor is home to beautiful views, parks, farmers markets, and water sports of all variety. Naval Air Station Whidbey and PBY Catalina located here since 1941 are experiencing unprecedented growth with a projected increase of 20% in personnel including dependents. Even with the growth the City still maintains its top 10 standing as one of the safest cities in WA by the National Council for Home Safety and Security.