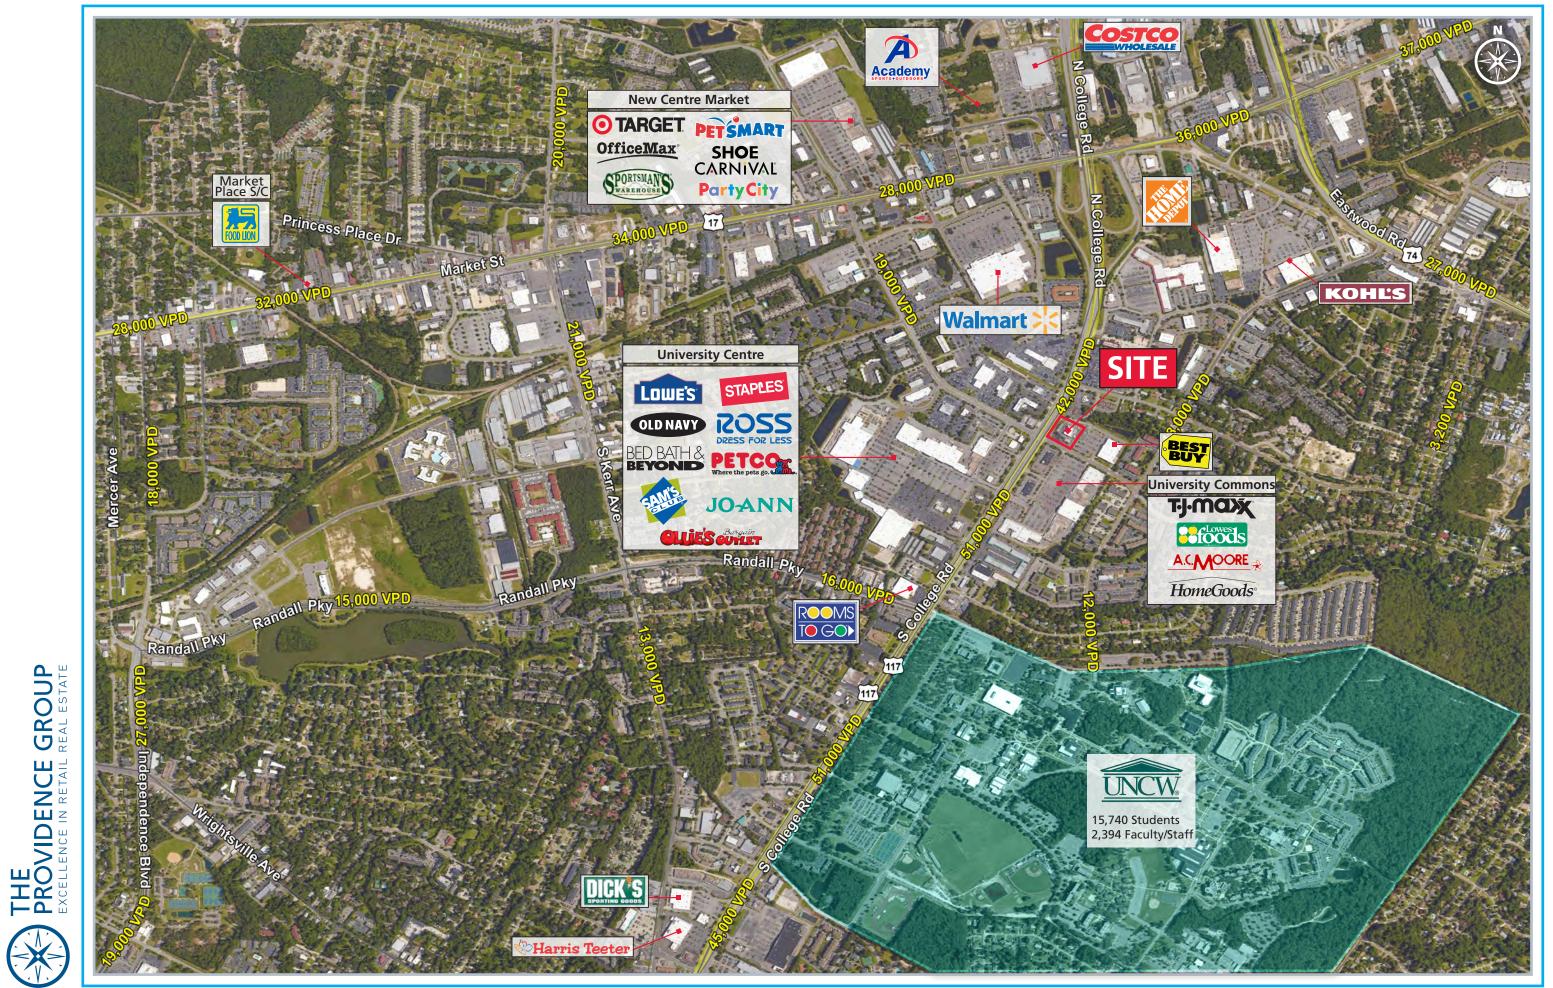

#### **PROPERTY HIGHLIGHTS**

- Highly visible outparcel in front of Best Buy
- Located 3/4 mile from UNCW Campus, at one of the main retail intersections in town.

1616 Camden Rd. Suite 550 | Charlotte, NC 28203 | Phone (704) 365-0820 | Fax (704) 973-0737 | www.providencegroup.comWes Thurmond | wthurmond@providencegroup.com | Jay Hagerman | jhagerman@providencegroup.com

#### **TRAFFIC COUNTS 2016 (NCDOT)**

• 54,000 VPD on College Rd. • 18,000 VPD on New Centre Drive

1616 Camden Rd. Suite 550 | Charlotte, NC 28203 | Phone (704) 365-0820 | Fax (704) 973-0737 | www.providencegroup.comWes Thurmond | wthurmond@providencegroup.com | Jay Hagerman | jhagerman@providencegroup.com