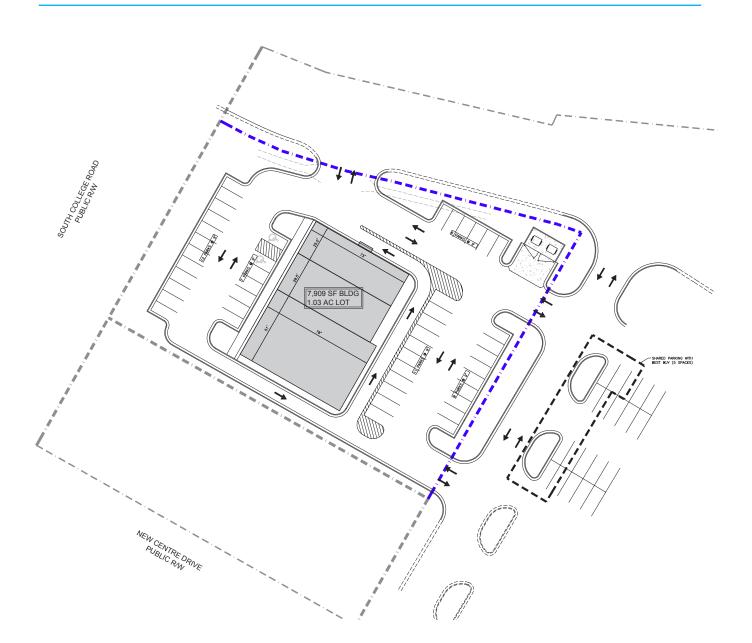

#### **PROPERTY HIGHLIGHTS**

- Highly visible outparcel in front of Best Buy
- Located 3/4 mile from UNCW Campus, at one of the main retail intersections in town.

1616 Camden Rd. Suite 550 | Charlotte, NC 28203 | Phone (704) 365-0820 | Fax (704) 973-0737 | www.providencegroup.comWes Thurmond | wthurmond@providencegroup.com | Jay Hagerman | jhagerman@providencegroup.com