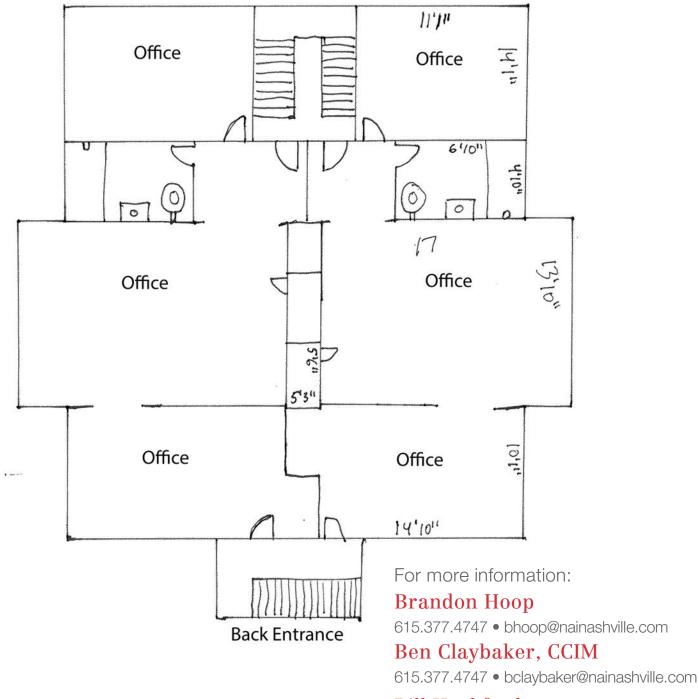

# **Key Property Features**

- 913-1,826 SF divisible first floor space
- Renovated Music Row office space
- Walking distance to Edgehill Village
- Access to common kitchen and patio

For more information: **Brandon Hoop** 615.377.4747 • bhoop@nainashville.com

### Bill Hackford

615.377.4747 • bhackford@nainashville.com

NO WARRANTY OR REPRESENTATION, EXPRESS OR IMPLIED, IS MADE AS TO THE ACCURACY OF THE INFORMATION CONTAINED HEREIN, AND THE SAME IS SUBMITTED SUBJECT TO ERRORS, OMISSIONS, CHANGE OF PRICE, RENTAL OR OTHER CONDITIONS, PRIOR SALE, LEASE OR FINANCING, OR WITHOPAWAL WITHOUT NOTICE, AND OF ANY SPECIAL LISTING CONDITIONS IMPOSED BY OUR PRINCIPALS NO WARRANTIES OR REPRESENTATIONS ARE MADE AS TO THE CONDITION OF THE PROPERTY OR ANY HAZARDS CONTAINED THEREIN ARE ANY TO BE IMPLIED.