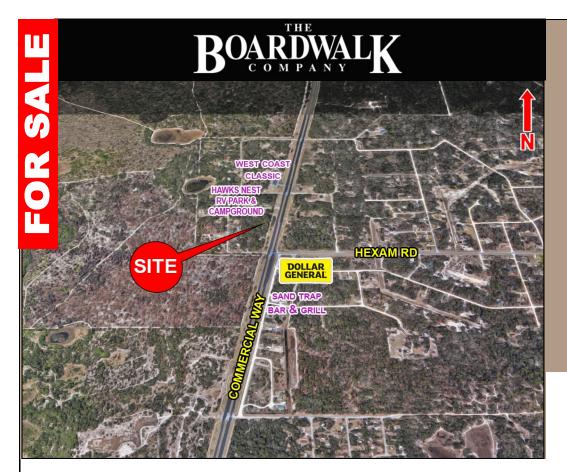

#### Property address: 11185 Commercial Way, Brooksville, FL 34614

- Two (2) 1/2 acre lots with frontage on Commercial Way/U.S.
  Highway 19 Can be sold individually or combined
- Lots are located just south of the Hawk's Nest RV Park and Campground - 200 feet of combined frontage on Commercial Way/U.S. Highway 19
- Currently zoned as Residential
- Daily traffic counts of 14,700 vehicles per day per FDOT