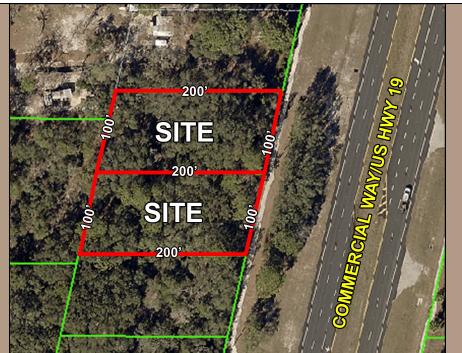

#### Property address: 11185 Commercial Way, Brooksville, FL 34614

- Two (2) 1/2 acre lots with frontage on Commercial Way/U.S.
  Highway 19 Can be sold individually or combined
- Lots are located just south of the Hawk's Nest RV Park and Campground - 200 feet of combined frontage on Commercial Way/U.S. Highway 19
- Currently zoned as Residential
- Daily traffic counts of 14,700 vehicles per day per FDOT