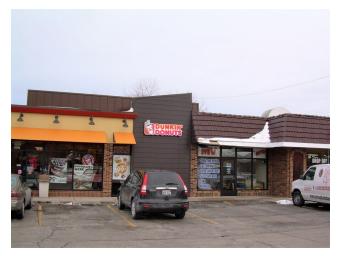

## LIBERTY PLAZA

1163-1179 PARK AVE., LIBERTYVILLE, IL 60048 // RETAIL PROPERTY FOR LEASE

## **PROPERTY OVERVIEW**

Dunkin Donut Anchored Retail Strip Center.