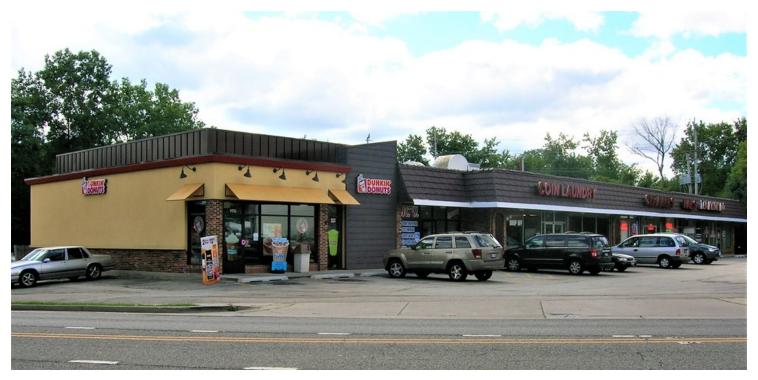

## LIBERTY PLAZA

1163-1179 PARK AVE., LIBERTYVILLE, IL 60048 // RETAIL PROPERTY FOR LEASE

## **PROPERTY OVERVIEW**

Dunkin Donut Anchored Retail Strip Center.