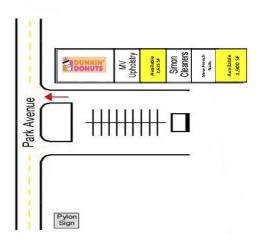

## **PROPERTY OVERVIEW**

Dunkin Donut Anchored Retail Strip Center.

### **AVAILABLE SPACES**

| SPACE       | LEASE RATE    | SIZE (SF) |
|-------------|---------------|-----------|
| Inline Unit | \$12.00 SF/yr | 2,615 SF  |
| EndCap Unit | \$12.00 SF/yr | 1,900 SF  |

Lot Size: 0.0 Acres

Building Size: 13,000 SF