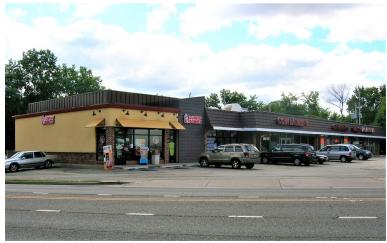

## LIBERTY PLAZA

1163-1179 PARK AVE., LIBERTYVILLE, IL 60048 // RETAIL PROPERTY FOR LEASE

## **PROPERTY OVERVIEW**

Dunkin Donut Anchored Retail Strip Center.