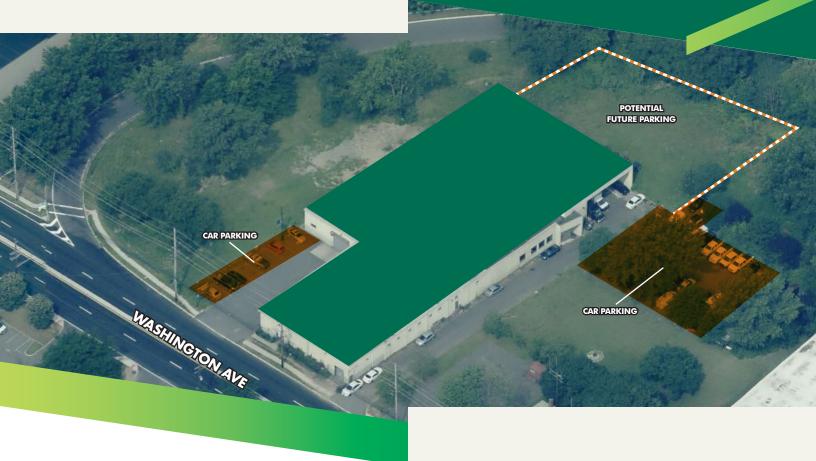

# SPACE DETAILS

- Total Building Size 29,007 SF
- Total Office Size 3,000 SF
- Land Size 2.82 acres
- Ceiling Height 13': 12,860 SF 16': 16,147 SF

- Loading
  - 3 dock doors / 4 drive-in doors
- Parking

40 car stalls

• Power 700 amps

- + Potential for expansion
- + Easily divides into multiple units
- + Frontage on Route 120 (Washington Avenue)
- + Excellent access to Routes 3 and 17 and the New Jersey Turnpike Exit 16W