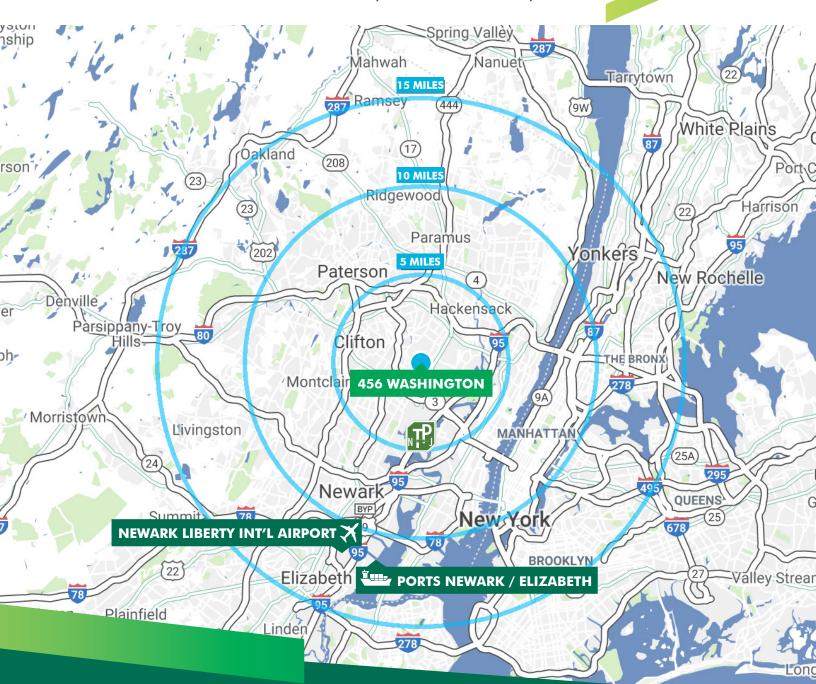

# LOCATION ADVANTAGES

| ₩ <del>P</del> | NEW JERSEY TURNPIKE EXIT 16W | 2<br>MILES |
|----------------|------------------------------|------------|
| <b>**</b>      | GEORGE WASHINGTON BRIDGE     | 8<br>MILES |
| A              | LINCOLN TUNNEL               | 7<br>MILES |
|                |                              | 9          |
| A              | HOLLAND TUNNEL               | MILES      |
|                | PORT NEWARK / ELIZABETH      |            |