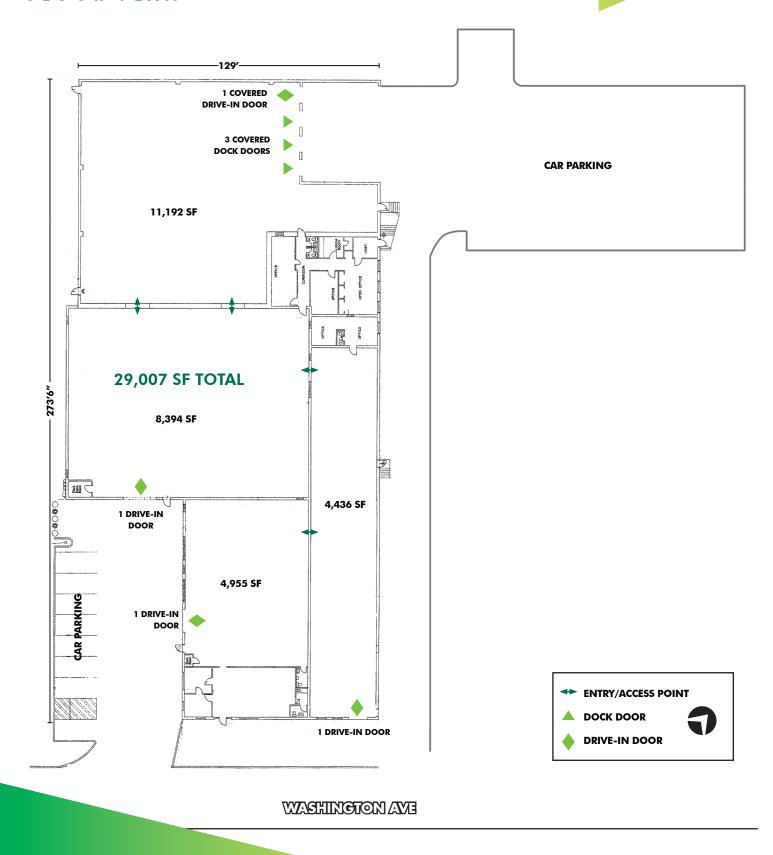

# SPACE DETAILS

- Total Building Size 29,007 SF
- Total Office Size 3,000 SF
- Land Size 2.82 acres
- Ceiling Height 13': 12,860 SF 16': 16,147 SF

- Loading
  - 3 dock doors / 4 drive-in doors
- Parking

40 car stalls

• Power 700 amps

- + Potential for expansion
- + Easily divides into multiple units
- + Frontage on Route 120 (Washington Avenue)
- + Excellent access to Routes 3 and 17 and the New Jersey Turnpike Exit 16W

### FLOOR PLAN