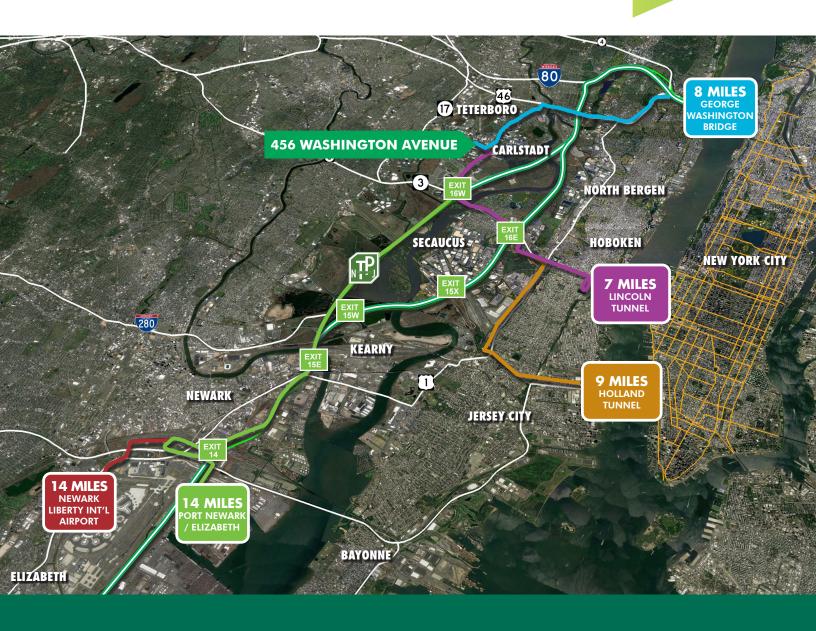

# LOCATION ADVANTAGES

| ₩ <del>P</del> | NEW JERSEY TURNPIKE EXIT 16W | 2<br>MILES |
|----------------|------------------------------|------------|
| <b>**</b>      | GEORGE WASHINGTON BRIDGE     | 8<br>MILES |
| A              | LINCOLN TUNNEL               | 7<br>MILES |
|                |                              | 9          |
| A              | HOLLAND TUNNEL               | MILES      |
|                | PORT NEWARK / ELIZABETH      |            |