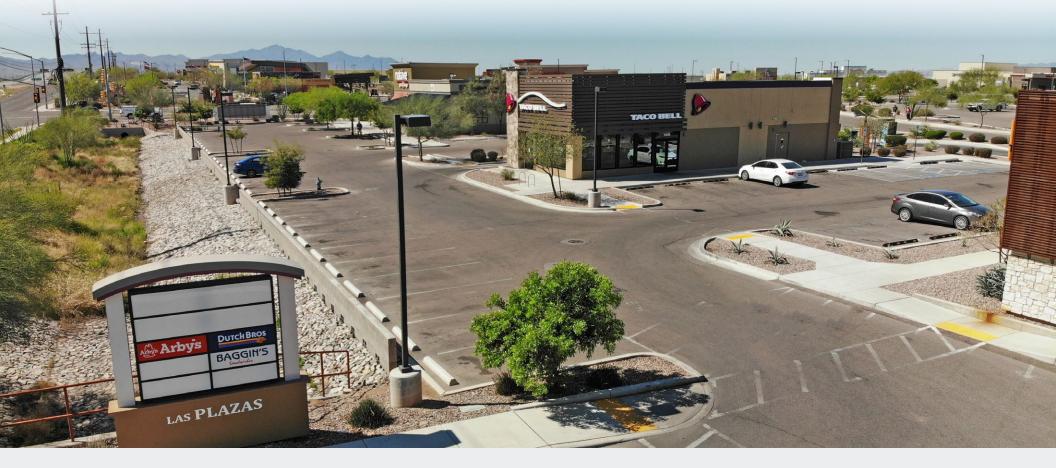

### Property & Location Highlights

- Lots available for sale
- Regional retail location
- Great trade area position

- Join Walmart, Ross, TJMAXX & Petco
- Ideal for retail, restaurant & office users
- Close proximity to I-10