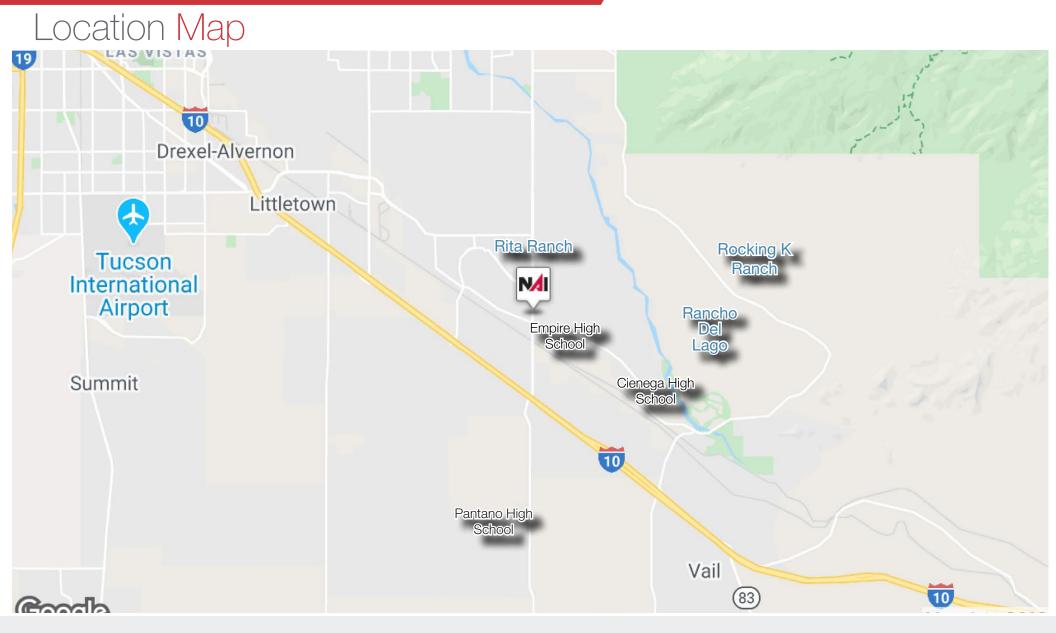

### Property Demographics

|                                 | 1 Mile   | 3 Miles   | 5 Miles   |
|---------------------------------|----------|-----------|-----------|
| Population                      |          |           |           |
| 2024 Population                 | 2,303    | 18,644    | 45,692    |
| 2019 Population                 | 2,207    | 17,599    | 42,092    |
| 2010 Population                 | 1,897    | 16,231    | 35,127    |
| Race & Ethnicity (2019)         |          |           |           |
| % White                         | 79.7%    | 80.2%     | 81.9%     |
| % Black                         | 6.0%     | 5.1%      | 4.6%      |
| % Asian                         | 3.1%     | 3.3%      | 3.1%      |
| % Other                         | 5.4%     | 5.6%      | 5.0%      |
| % Hispanic Origin               | 21.6%    | 22.5%     | 21.2%     |
| Income & Education              |          |           |           |
| Median HH Income                | \$80,929 | \$89,612  | \$86,283  |
| Avg HH Income                   | \$94,106 | \$100,282 | \$100,701 |
| Age                             |          |           |           |
| Median Age                      | 34.0     | 33.6      | 33.2      |
| Households & Housing            |          |           |           |
| Households (2019)               | 656      | 5,407     | 12,206    |
| Workplace & Employees           |          |           |           |
| Number of Businesses            | 57       | 301       | 521       |
| Total Number of Employees (FTE) | 877      | 3,982     | 6,112     |