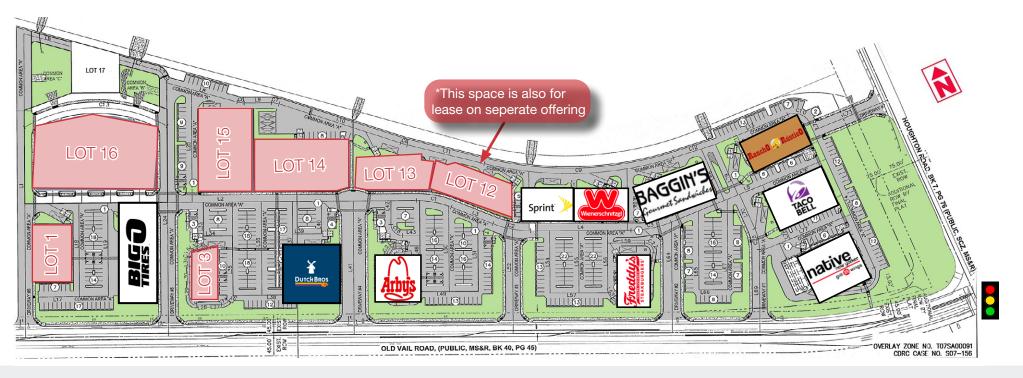

### Available Spaces

| FOR SALE |              |                  |                                 |                               |               |  |
|----------|--------------|------------------|---------------------------------|-------------------------------|---------------|--|
| Lot      | In<br>Escrow | Parcel Size (SF) | Allowable Building<br>Area (SF) | Effective Parcel<br>Size (SF) | Sale<br>Price |  |
| LOT 1    | _            | 10,137           | 7,400                           | 37,000                        | \$715,000     |  |
| LOT 3    | _            | 6,004            | 3,600                           | 36,000                        | \$797,500     |  |
| LOT 12   | —            | 11,989           | 8,900                           | 59,333                        | \$797,500     |  |
| LOT 13   | —            | 11,601           | 9,200                           | 61,333                        | \$814,000     |  |
| LOT 14   | Y            | 22,018           | 19,000                          | 126,667                       | \$1,375,000   |  |
| LOT 15   | _            | 20,983           | 18,000                          | 90,000                        | \$1,045,000   |  |
| LOT 16   | Y            | 67,057           | N/A                             | 67,057                        | \$764,500     |  |

### Phase II (Concept Only)