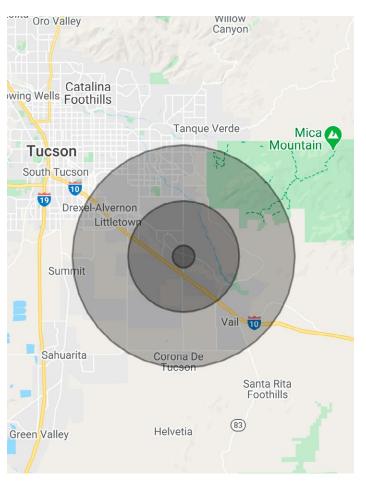

### Property Demographics

|                                 | 1 Mile   | 3 Miles   | 5 Miles   |
|---------------------------------|----------|-----------|-----------|
| Population                      |          |           |           |
| 2024 Population                 | 2,303    | 18,644    | 45,692    |
| 2019 Population                 | 2,207    | 17,599    | 42,092    |
| 2010 Population                 | 1,897    | 16,231    | 35,127    |
| Race & Ethnicity (2019)         |          |           |           |
| % White                         | 79.7%    | 80.2%     | 81.9%     |
| % Black                         | 6.0%     | 5.1%      | 4.6%      |
| % Asian                         | 3.1%     | 3.3%      | 3.1%      |
| % Other                         | 5.4%     | 5.6%      | 5.0%      |
| % Hispanic Origin               | 21.6%    | 22.5%     | 21.2%     |
| Income & Education              |          |           |           |
| Median HH Income                | \$80,929 | \$89,612  | \$86,283  |
| Avg HH Income                   | \$94,106 | \$100,282 | \$100,701 |
| Age                             |          |           |           |
| Median Age                      | 34.0     | 33.6      | 33.2      |
| Households & Housing            |          |           |           |
| Households (2019)               | 656      | 5,407     | 12,206    |
| Workplace & Employees           |          |           |           |
| Number of Businesses            | 57       | 301       | 521       |
| Total Number of Employees (FTE) | 877      | 3,982     | 6,112     |