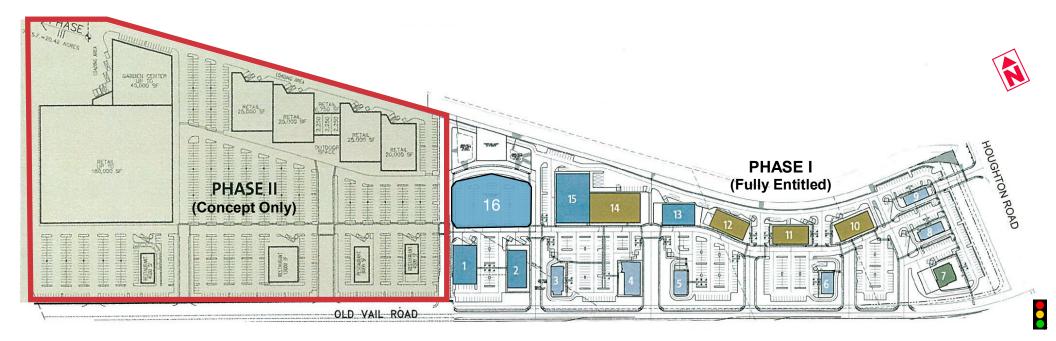

### Available Spaces

| FOR SALE |              |                  |                                 |                               |               |  |
|----------|--------------|------------------|---------------------------------|-------------------------------|---------------|--|
| Lot      | In<br>Escrow | Parcel Size (SF) | Allowable Building<br>Area (SF) | Effective Parcel<br>Size (SF) | Sale<br>Price |  |
| LOT 1    | _            | 10,137           | 7,400                           | 37,000                        | \$715,000     |  |
| LOT 3    | _            | 6,004            | 3,600                           | 36,000                        | \$797,500     |  |
| LOT 12   | —            | 11,989           | 8,900                           | 59,333                        | \$797,500     |  |
| LOT 13   | —            | 11,601           | 9,200                           | 61,333                        | \$814,000     |  |
| LOT 14   | Y            | 22,018           | 19,000                          | 126,667                       | \$1,375,000   |  |
| LOT 15   | _            | 20,983           | 18,000                          | 90,000                        | \$1,045,000   |  |
| LOT 16   | Y            | 67,057           | N/A                             | 67,057                        | \$764,500     |  |

### Phase II (Concept Only)