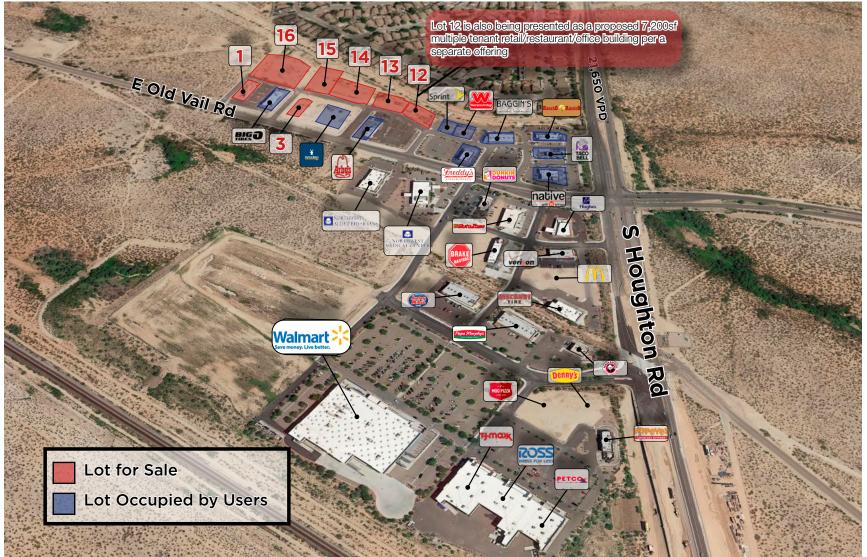

### Retailer Aerial

Scott Soelter +1 520 326 2200 scott.soelter@naihorizon.com

Scott Soelter +1 520 326 2200 scott.soelter@naihorizon.com

### Property & Location Highlights

- Lots available for sale
- Regional retail location
- Great trade area position

- Join Walmart, Ross, TJMAXX & Petco
- Ideal for retail, restaurant & office users
- Close proximity to I-10