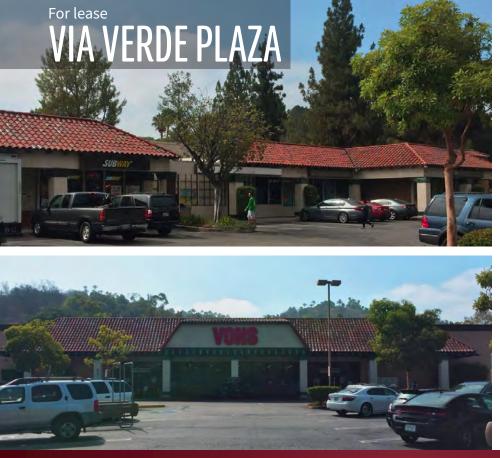

## For lease VIA VERDE PLAZA

## Property Highlights

- Bustling Neighborhood Center anchored by Vons
- Numerous Amenities A "Must Shop" for San Dimas Locals
- 195 K CPD on 10 Freeway
- 17 K CPD at Puente St & Via Verde
- ±2,566 Households within a Mile Radius
- \$126,233 Annual Household Income within a Mile Radius
- Private Restrooms
- Building Signage
- Join Anchors Like: Chase Bank, Vons, Century 21, Subway, & Many More