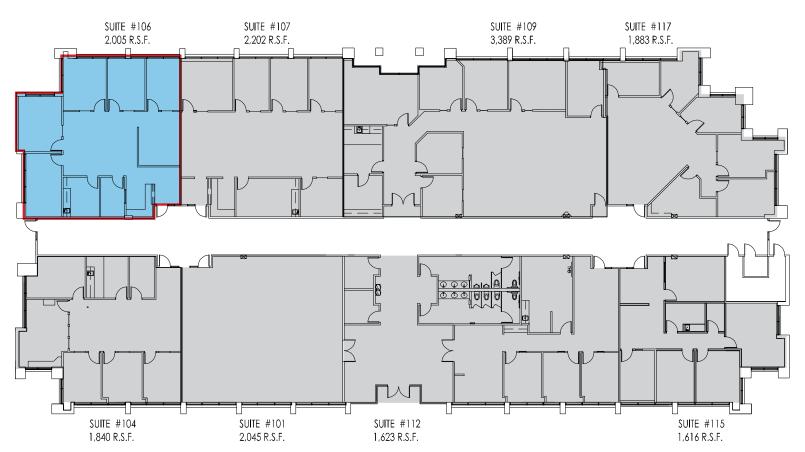

# CORPORATE CENTER 9180 S Kyrene Rd • Tempe, AZ 85284

**AVAILABILITY:** \$19.75 SF F/S

Suite 106: 2,005 SF

Reception 5 Offices Break Room Restroom

The information contained herein has been obtained from various sources. We have no reason to doubt its accuracy; however, J & J Commercial Properties, Inc. has not verified such information and makes no guarantee, warranty or representation about such information. The prospective buyer or lessee should independently verify all dimensions, specifications, floor plans, and all information prior to the lease or purchase of the property. All offerings are subject to prior sale, lease, or withdrawal from the market without prior notice. Effective 10 23 18