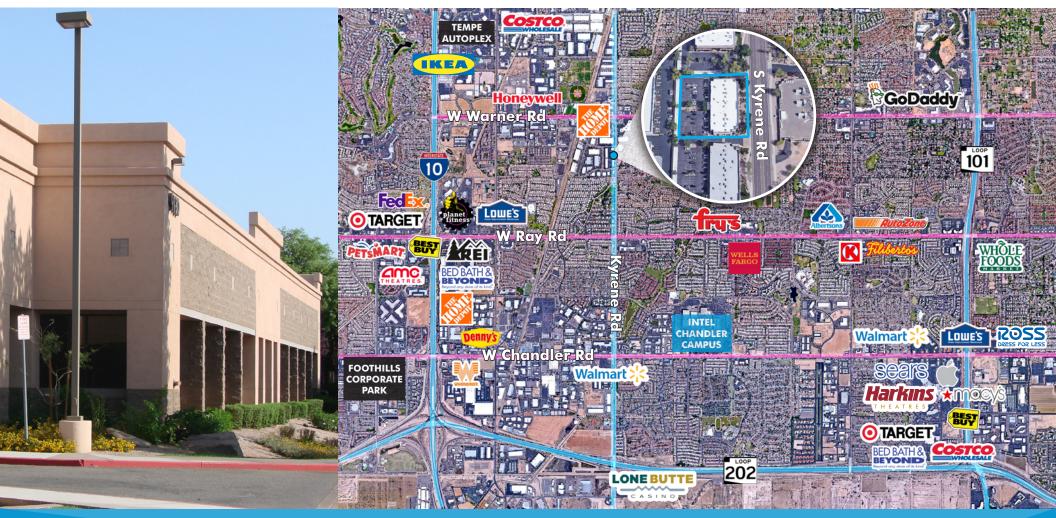

### **FEATURES**

Parking Ratio: 5/1,000 SF Covered Parking Available 1999 Construction / 2013-2014 Renovation Close to I-10, Loop 202 (San Tan Fwy), and Sky Harbor High Speed Connectivity