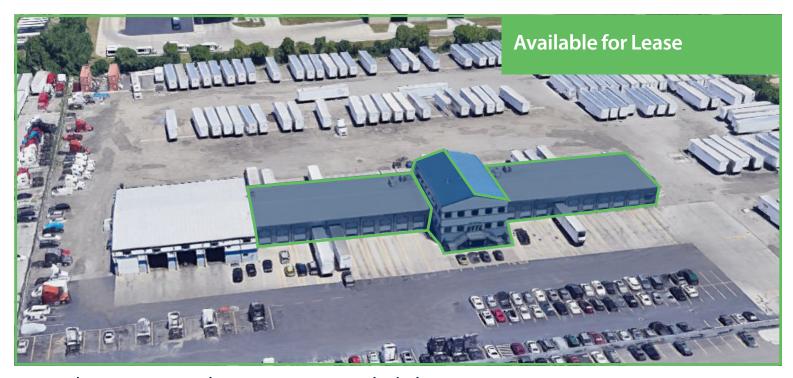

# Truck Terminal Space Available

2202 W. 166<sup>th</sup> | Markham, Illinois

## **Highlights**

- Conveniently located less than 2 miles from I-294 and I-80
- Access to 3rd party maintenance shop
- Trailer parking available
- Direct access to Dixie Highway

#### **Details**

Available: 43 Dock Doors (cross-docked)

Office: ± 2,000 SF