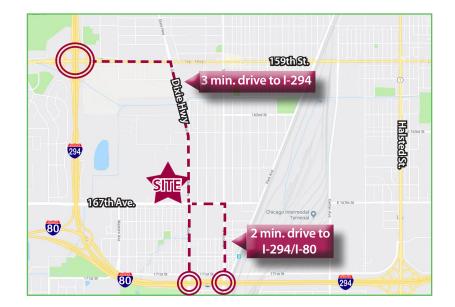

## **Highlights**

- Conveniently located less than 2 miles from I-294 and I-80
- Access to 3rd party maintenance shop
- Trailer parking available
- Direct access to Dixie Highway