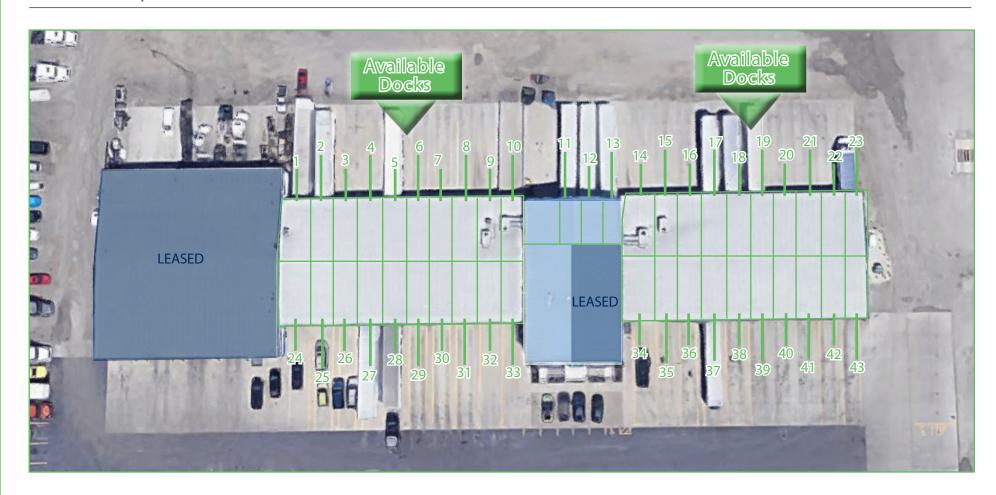

#### **Details**

Available: 43 Dock Doors (cross-docked)

Office: ± 2,000 SF

### **Pricing**

Lease Price: \$1,250/month/door Gross

For More Information, Contact: