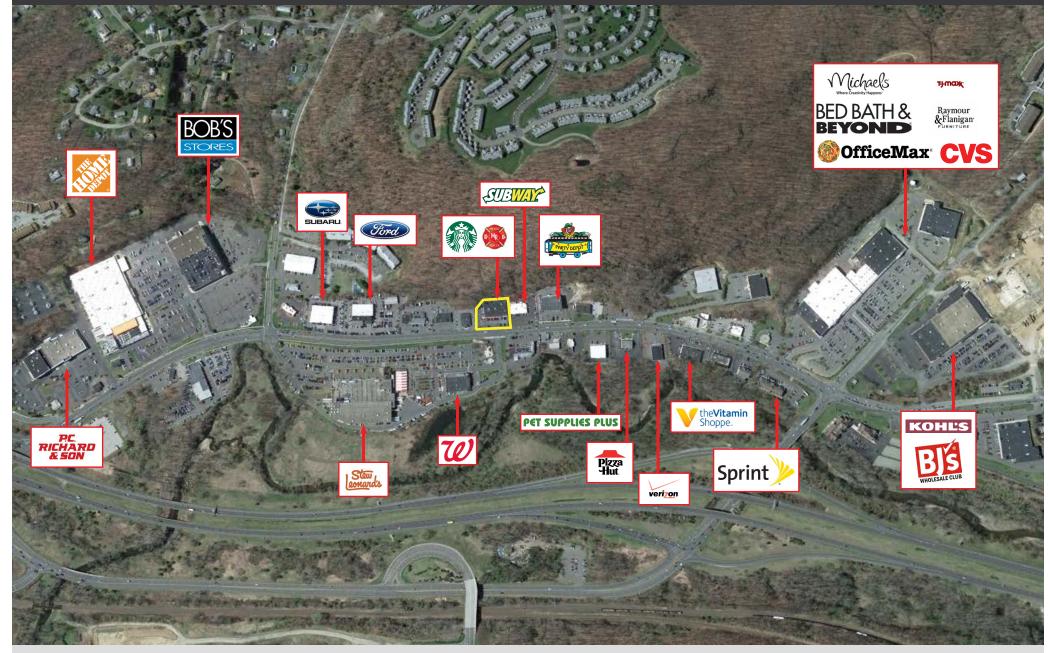

### PROPERTY INFORMATION

- GLA 11,670 sf
- Close proximity to I-84
- Across the street from Stew Leonard's & Walgreens
- Traffic light entrance
- Co-tenants Starbucks
- Divisible Space