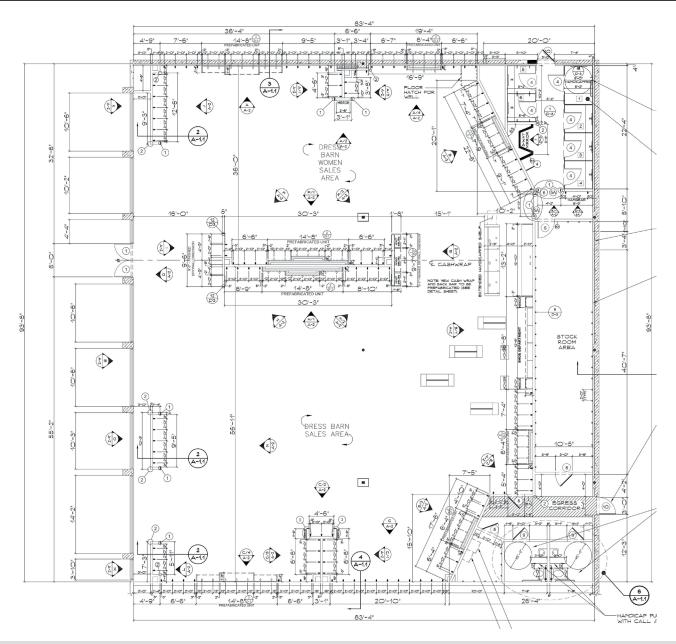

132 FEDERAL ROAD | DANBURY, CT 06811

### AVAILABLE 8,000 SF



# FOR MORE INFORMATION CONTACT:

DAN ZELSON 203.227.2922 dan@chartweb.com





### PROPERTY INFORMATION

- GLA 11,670 sf
- Close proximity to I-84
- Across the street from Stew Leonard's & Walgreens
- Traffic light entrance
- Co-tenants Starbucks
- Divisible Space

## SPACE DETAILS

Available 8,000sf

## AREA DEMOGRAPHICS

| 2019<br>DEMOGRAPHICS | 3 MILE    | 5 MILE    | 7 MILE    |
|----------------------|-----------|-----------|-----------|
| POPULATION           | 50,941    | 118,965   | 153,504   |
| MEDIAN HH INC        | \$85,056  | \$87,078  | \$92,707  |
| AVERAGE HH INC       | \$100,366 | \$105,592 | \$114,612 |



www.chartweb.com

132 FEDERAL ROAD DANBURY, CT 06811





#### CHARTER REALTY & DEVELOPMENT

# DRESS BARN PLAZA 132 FEDERAL ROAD | DANBURY, CT 06811

## **TENANTS / AVAILABILITY**

| #  | TENANT                   | Sq. Ft. |
|----|--------------------------|---------|
| 01 | Available                | 8,000   |
| 02 | Starbucks                | 1,720   |
| 03 | Mobile Rescue of Danbury | 1,939   |

### GLA 11,670sf







#### CHARTER REALTY & DEVELOPMENT

132 FEDERAL ROAD | DANBURY, CT 06811





#### CHARTER REALTY & DEVELOPMENT

132 FEDERAL ROAD | DANBURY, CT 06811





#### CHARTER REALTY & DEVELOPMENT