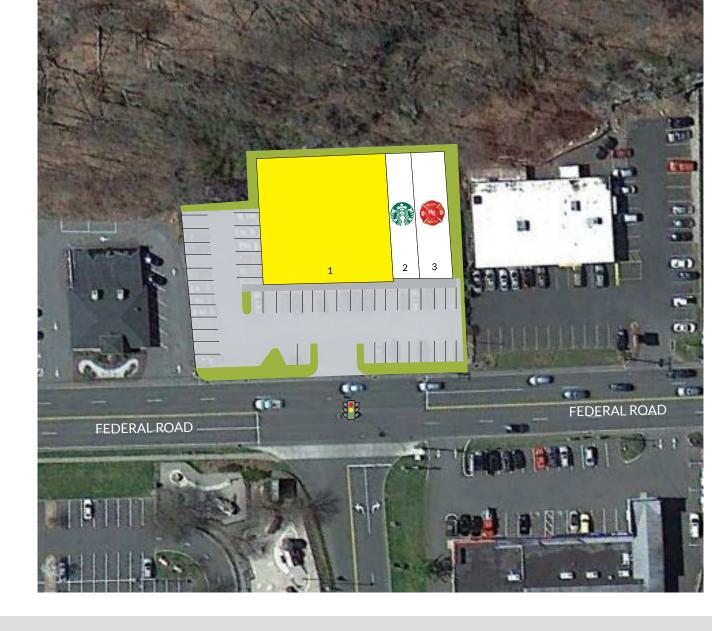

## **TENANTS / AVAILABILITY**

| #  | TENANT                   | Sq. Ft. |
|----|--------------------------|---------|
| 01 | Available                | 8,000   |
| 02 | Starbucks                | 1,720   |
| 03 | Mobile Rescue of Danbury | 1,939   |