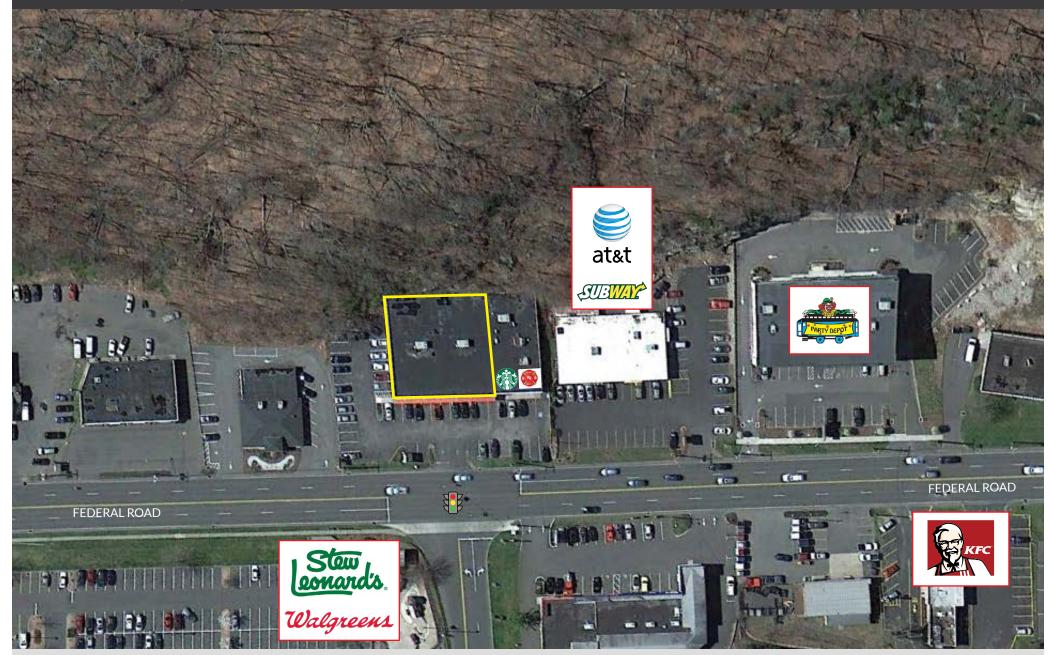

### PROPERTY INFORMATION

- GLA 11,670 sf
- Close proximity to I-84
- Across the street from Stew Leonard's & Walgreens
- Traffic light entrance
- Co-tenants Starbucks
- Divisible Space

## **TENANTS / AVAILABILITY**

| #  | TENANT                   | Sq. Ft. |
|----|--------------------------|---------|
| 01 | Available                | 8,000   |
| 02 | Starbucks                | 1,720   |
| 03 | Mobile Rescue of Danbury | 1,939   |

### GLA 11,670sf