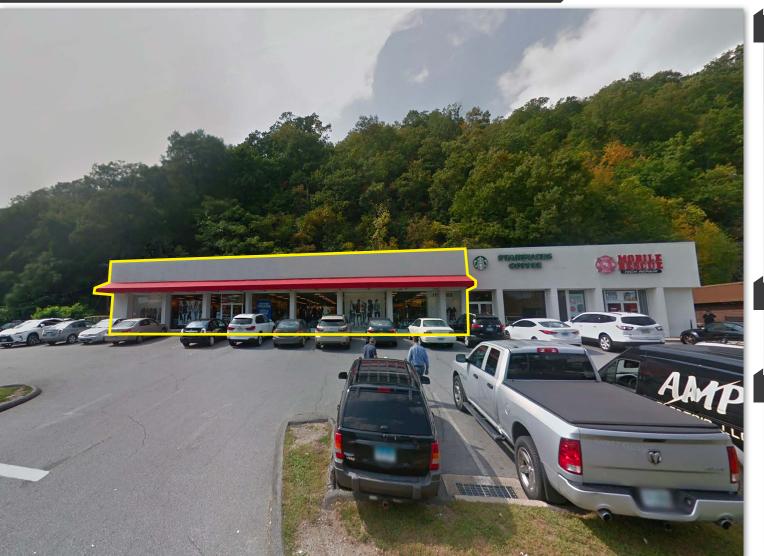

132 FEDERAL ROAD | DANBURY, CT 06811

### AVAILABLE 8,000 SF

### PROPERTY INFORMATION

- GLA 11,670 sf
- Close proximity to I-84
- Across the street from Stew Leonard's & Walgreens
- Traffic light entrance
- Co-tenants Starbucks
- Divisible Space

## SPACE DETAILS

Available 8,000sf