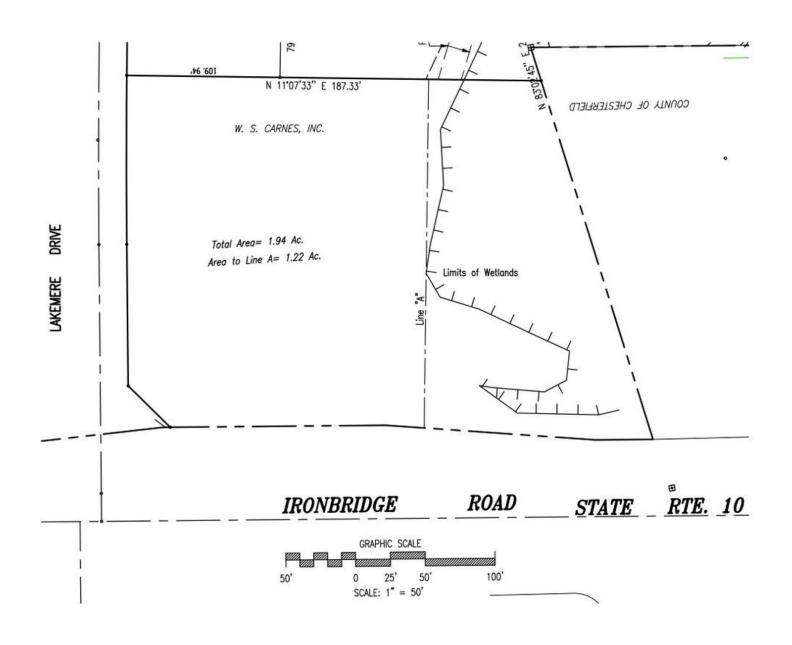

#### **OFFERING SUMMARY**

Lot Size: 1.94 Acres Total/ 1.22 Acres Usable

**Zoning:** C-1

DIVARIS REAL ESTATE INC // 200 SOUTH 10TH STREET, SUITE 1010, RICHMOND, VA 23219 // DIVARIS.COM

PROPERTY OVERVIEW // 2

5501 IRON BRIDGE ROAD, RICHMOND, VA 23234

SITE PLAN

DIVARIS REAL ESTATE INC // 200 SOUTH 10TH STREET, SUITE 1010, RICHMOND, VA 23219 // DIVARIS.COM

SITE PLAN // 3

5501 IRON BRIDGE ROAD, RICHMOND, VA 23234