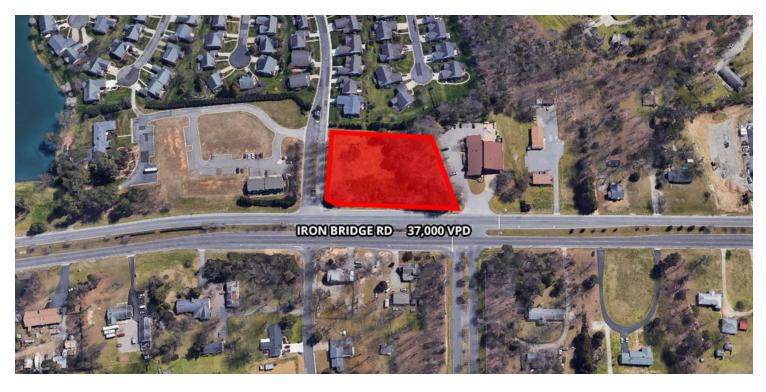

DIVARIS REAL ESTATE INC // 200 SOUTH 10TH STREET, SUITE 1010, RICHMOND, VA 23219 // DIVARIS.COM

PROPERTY OVERVIEW // 2

5501 IRON BRIDGE ROAD, RICHMOND, VA 23234

SITE PLAN

DIVARIS REAL ESTATE INC // 200 SOUTH 10TH STREET, SUITE 1010, RICHMOND, VA 23219 // DIVARIS.COM

SITE PLAN // 3

5501 IRON BRIDGE ROAD, RICHMOND, VA 23234