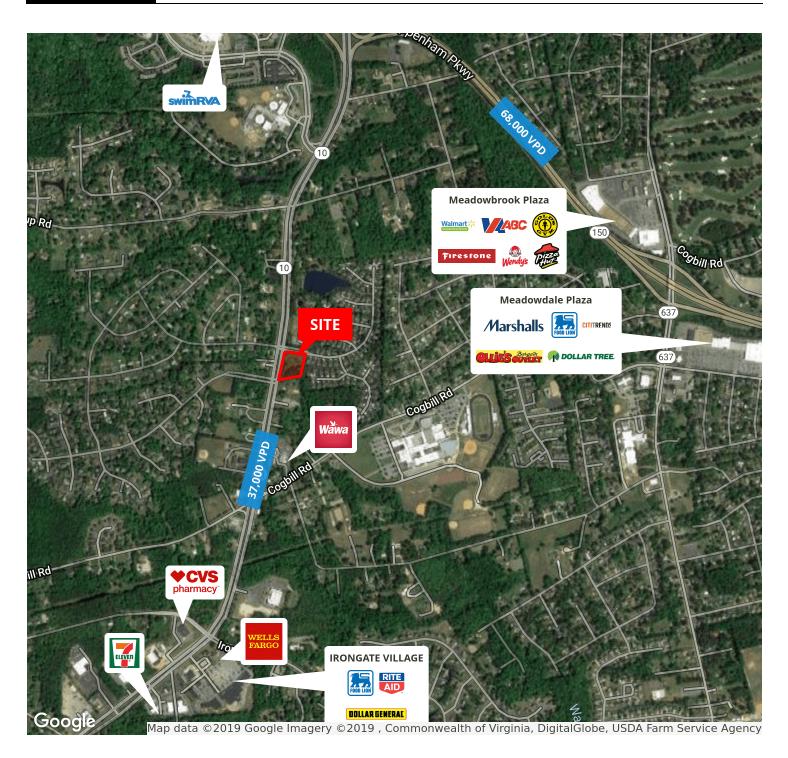

### RETAILER MAP

DIVARIS REAL ESTATE INC // 200 SOUTH 10TH STREET, SUITE 1010, RICHMOND, VA 23219 // DIVARIS.COM

RETAILER MAP // 4

Peter Vick Senior Vice President 804.814.9977 Peter.vick@divaris.com

Harrison Hall Senior Vice President 804.814.5299 Harrison.hall@divaris.com