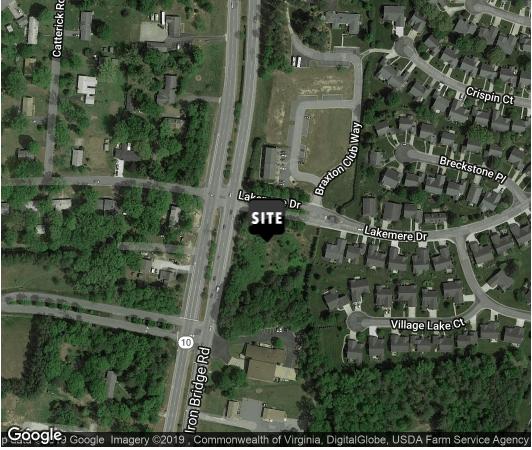

#### **PROPERTY OVERVIEW**

Pad site available for ground lease or build to suit. Located on Ironbridge Road and Lakemere Drive in Chesterfield County, the 4th largest county in Virginia, with over 300,000 residents and growing.

#### **PROPERTY HIGHLIGHTS**

- 1.94 total acres; 1.22 usable acres available
- Dense residential surrounding the site including Braxton, a 55+ age restricted community with 132 units
- Near Watermark Town Center, a 300-unit apartment development, as well as numerous other retailers such as Walmart, Food Lion and CVS
- 29,000 VPD Rt. 10 and Iron Bridge Road

DIVARIS REAL ESTATE INC // 200 SOUTH 10TH STREET, SUITE 1010, RICHMOND, VA 23219 // DIVARIS.COM

PROPERTY OVERVIEW // 2

5501 IRON BRIDGE ROAD, RICHMOND, VA 23234

SITE PLAN

DIVARIS REAL ESTATE INC // 200 SOUTH 10TH STREET, SUITE 1010, RICHMOND, VA 23219 // DIVARIS.COM

SITE PLAN // 3

5501 IRON BRIDGE ROAD, RICHMOND, VA 23234