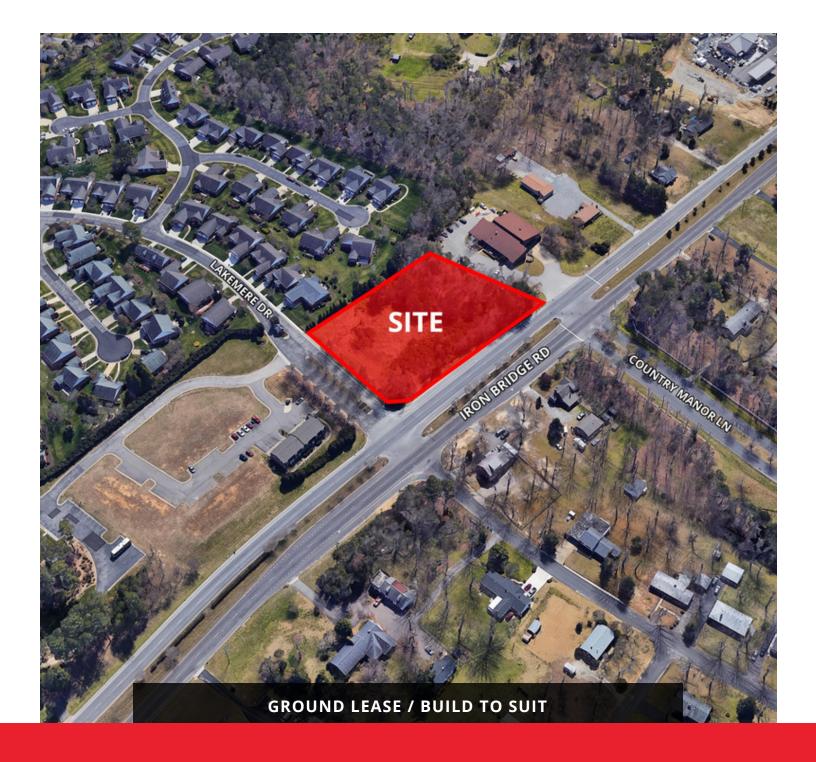

#### PROPERTY OVERVIEW

#### **OFFERING SUMMARY**

Lot Size: 1.94 Acres Total/ 1.22 Acres Usable

**Zoning:** C-1

#### **PROPERTY OVERVIEW**

Pad site available for ground lease or build to suit. Located on Ironbridge Road and Lakemere Drive in Chesterfield County, the 4th largest county in Virginia, with over 300,000 residents and growing.

#### **PROPERTY HIGHLIGHTS**

- 1.94 total acres; 1.22 usable acres available
- Dense residential surrounding the site including Braxton, a 55+ age restricted community with 132 units
- Near Watermark Town Center, a 300-unit apartment development, as well as numerous other retailers such as Walmart, Food Lion and CVS
- 29,000 VPD Rt. 10 and Iron Bridge Road