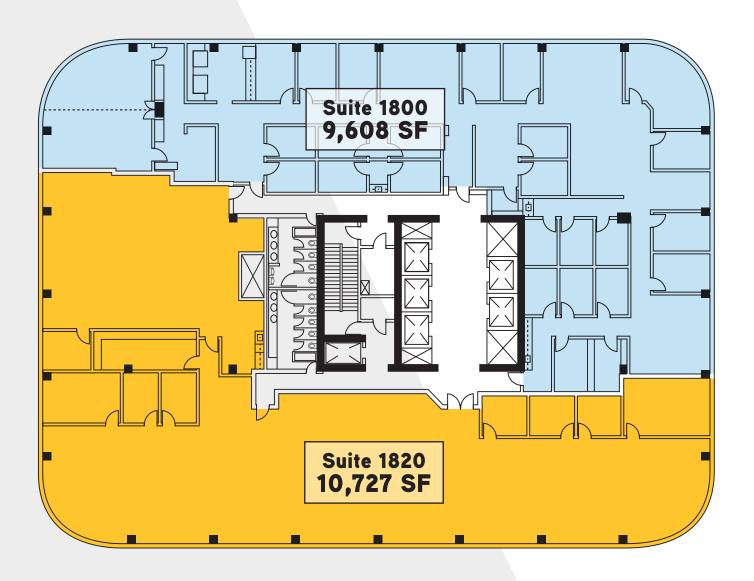

#### **BUILDING INFORMATION**

Space Available: Suite 1800 - 9,608 SF Suite 1820 - 10,727 SF

Combined - 20,335 SF

Asking Rate: Negotiable

Term: December 31, 2018

Building Size: 499,975 SF

> Parking: 1.0:1,000 SF

### 18th Floor - Suites 1800 & 1820

# 20,335 SQUARE FEET