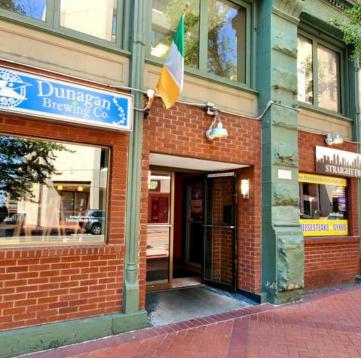

## 1127 BROADWAY BUILDING

1125-1129 Broadway

Tacoma, WA 98402

**AVAILABLE SPACE:** 373 SF up to 7,214 SF

**ASKING LEASE RATE:** \$17-\$22/SF/YEAR NNN

### PROPERTY OVERVIEW:

Mixed use building for lease in the heart of Downtown Tacoma. Building features retail, professional office and restaurant suites available ranging from 373 SF up to 7,214 SF. Building located between South 11th and South 13th on Broadway (upper level) and along Commerce Street (lower level).

### **PROPERTY HIGHLIGHTS**

- Located in the heart of Downtown Tacoma next the Tacoma Financial Center
- Located along the Tacoma Link light rail that is expanding through Stadium District and Hilltop District
- Easy access to the freeways along South 13th Street.
- Connected via sky bridge to the Park Place parking garage and monthly parking available nearby along Commerce Street
- Located one block from the Downtown Tacoma Farmer's Market
- Located close to Hotel Murano and Tacoma Convention Center
- · Sprinklers throughout building