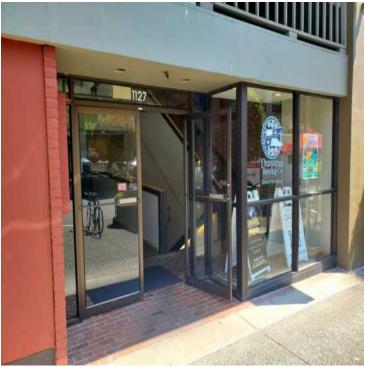

## 1127 BROADWAY BUILDING

1125-1129 Broadway

Tacoma, WA 98402

**AVAILABLE SPACE:** 373 SF up to 7,214 SF

**ASKING LEASE RATE:** \$17-\$22/SF/YEAR NNN

### PROPERTY OVERVIEW:

Mixed use building for lease in the heart of Downtown Tacoma. Building features retail, professional office and restaurant suites available ranging from 373 SF up to 7,214 SF. Building located between South 11th and South 13th on Broadway (upper level) and along Commerce Street (lower level).