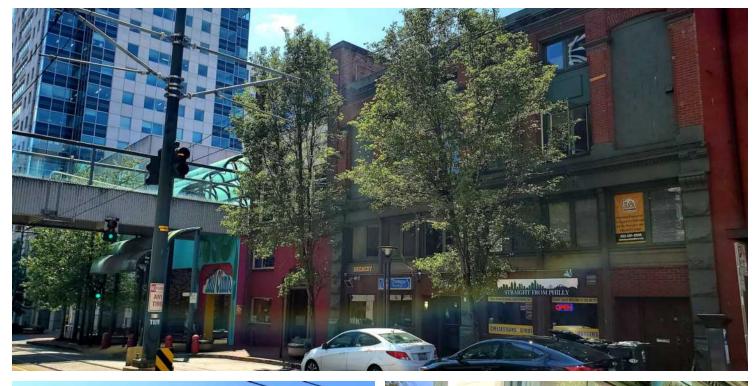

### PROPERTY OVERVIEW:

Mixed use building for lease in the heart of Downtown Tacoma. Building features retail, professional office and restaurant suites available ranging from 373 SF up to 7,214 SF. Building located between South 11th and South 13th on Broadway (upper level) and along Commerce Street (lower level).

### **PROPERTY HIGHLIGHTS**

- Located in the heart of Downtown Tacoma next the Tacoma Financial Center
- Located along the Tacoma Link light rail that is expanding through Stadium District and Hilltop District
- Easy access to the freeways along South 13th Street.
- Connected via sky bridge to the Park Place parking garage and monthly parking available nearby along Commerce Street
- Located one block from the Downtown Tacoma Farmer's Market
- Located close to Hotel Murano and Tacoma Convention Center
- · Sprinklers throughout building