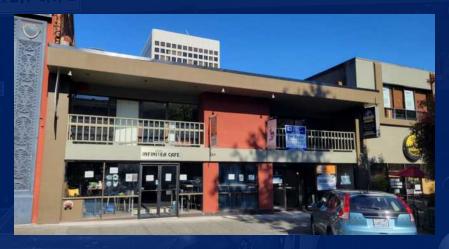

## 1127 BROADWAY BUILDING

1125-1129 Broadway

Tacoma, WA 98402

**AVAILABLE SPACE:** 373 SF up to 7,214 SF

**ASKING LEASE RATE:** \$17-\$22/SF/YEAR NNN

### PROPERTY OVERVIEW:

Mixed use building for lease in the heart of Downtown Tacoma. Building features retail, professional office and restaurant suites available ranging from 373 SF up to 7,214 SF. Building located between South 11th and South 13th on Broadway (upper level) and along Commerce Street (lower level).