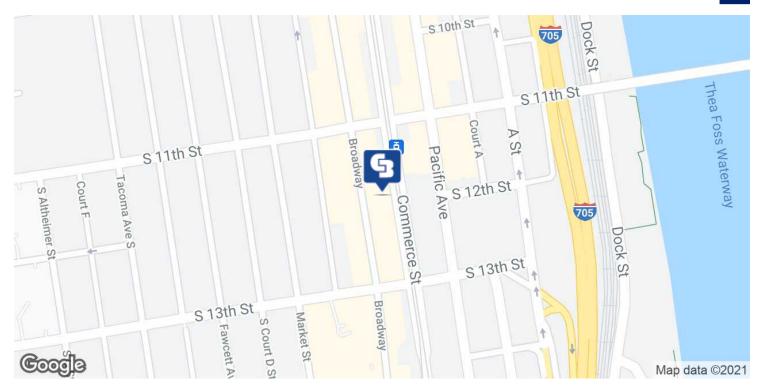

## 1127 BROADWAY BUILDING

1125-1129 Broadway

Tacoma, WA 98402

**AVAILABLE SPACE:** 373 SF up to 7,214 SF

**ASKING LEASE RATE:** \$17-\$22/SF/YEAR NNN

### PROPERTY OVERVIEW:

Mixed use building for lease in the heart of Downtown Tacoma. Building features retail, professional office and restaurant suites available ranging from 373 SF up to 7,214 SF. Building located between South 11th and South 13th on Broadway (upper level) and along Commerce Street (lower level).

### **PROPERTY HIGHLIGHTS**

- Located in the heart of Downtown Tacoma next the Tacoma Financial Center
- Located along the Tacoma Link light rail that is expanding through Stadium District and Hilltop District
- Easy access to the freeways along South 13th Street.
- Connected via sky bridge to the Park Place parking garage and monthly parking available nearby along Commerce Street
- Located one block from the Downtown Tacoma Farmer's Market
- Located close to Hotel Murano and Tacoma Convention Center
- · Sprinklers throughout building