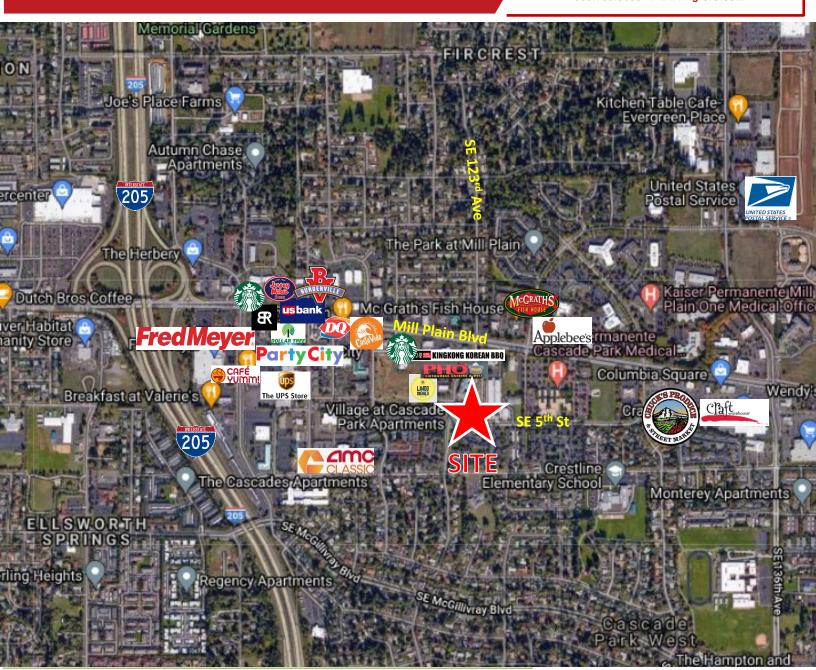

#### PROPERTY HIGHLIGHTS

- 3 story office building in the thriving Cascade Park submarket in Vancouver, WA
- Perfect for medical/professional office users!
- 1 block south of Mill Plain Blvd. adjacent to the new Residence Inn by Marriott and walking distance to retail, restaurants, Starbucks, medical facility and mass transit
- Zoned Community Commercial (CC)
- Minutes to I-205 and Hwy 14; 10 minutes to Portland International Airport
- Condos available for: