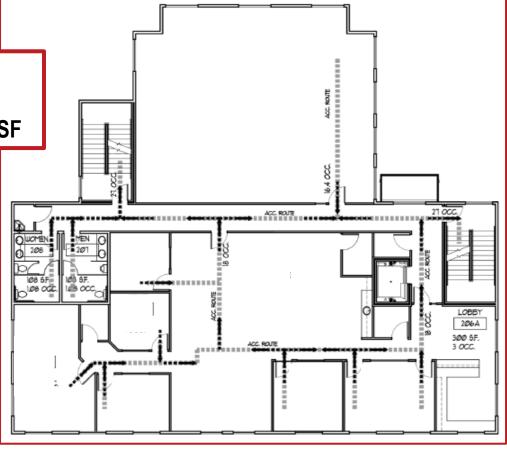

#### FOR MORE INFORMATION:

Doug Bartocci, CCIM | 360.597.0575 dbartocci@fg-cre.com

12330 SE 5th St, Vancouver, WA 98683

900 Washington St, Suite 850, Vancouver, WA 360.750.5595 | www.fg-cre.com

First floor – sample plan approx. 5,706 RSF, divisible to 2,000 RSF