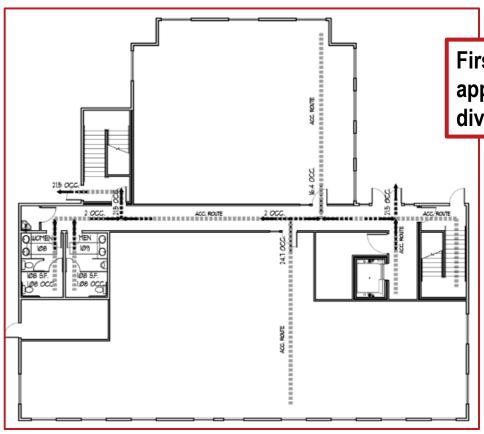

#### FOR MORE INFORMATION:

Doug Bartocci, CCIM | 360.597.0575 dbartocci@fg-cre.com

12330 SE 5th St, Vancouver, WA 98683

900 Washington St, Suite 850, Vancouver, WA 360.750.5595 | www.fg-cre.com

First floor – sample plan approx. 5,706 RSF, divisible to 2,000 RSF