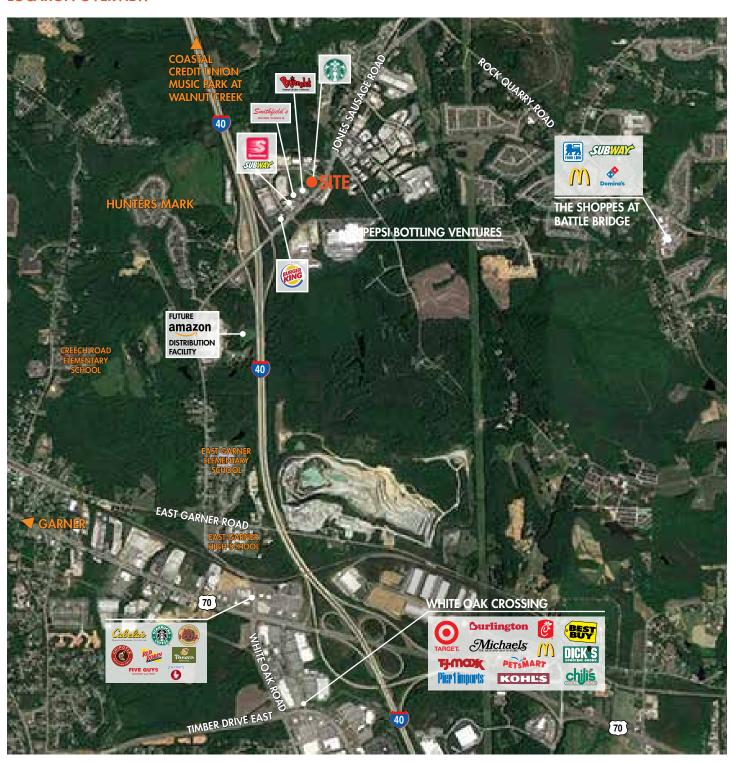

### **LOCATION**

### **PROPERTY FEATURES**

- Shop space for lease adjacent to Starbucks
- Prime corner location just off of I-40
- Brand new, state of the art 1.4 million SF Amazon Fulfillment Center at shared I-40 exit
- Minutes away from White Oak Crossing and Walnut Creek Amphitheater

| DEMOGRAPHICS              | 3 MILES  | 5 MILES  |
|---------------------------|----------|----------|
| 2019 ESTIMATED POPULATION | 49,855   | 127,760  |
| 2024 PROJECTED POPULATION | 55,299   | 142,290  |
| EST. HOUSEHOLD INCOME     | \$57,905 | \$58,419 |

| TRAFFIC COUNTS     |             |
|--------------------|-------------|
| I-40               | 115,000 VPD |
| JONES SAUSAGE ROAD | 23,000 VPD  |