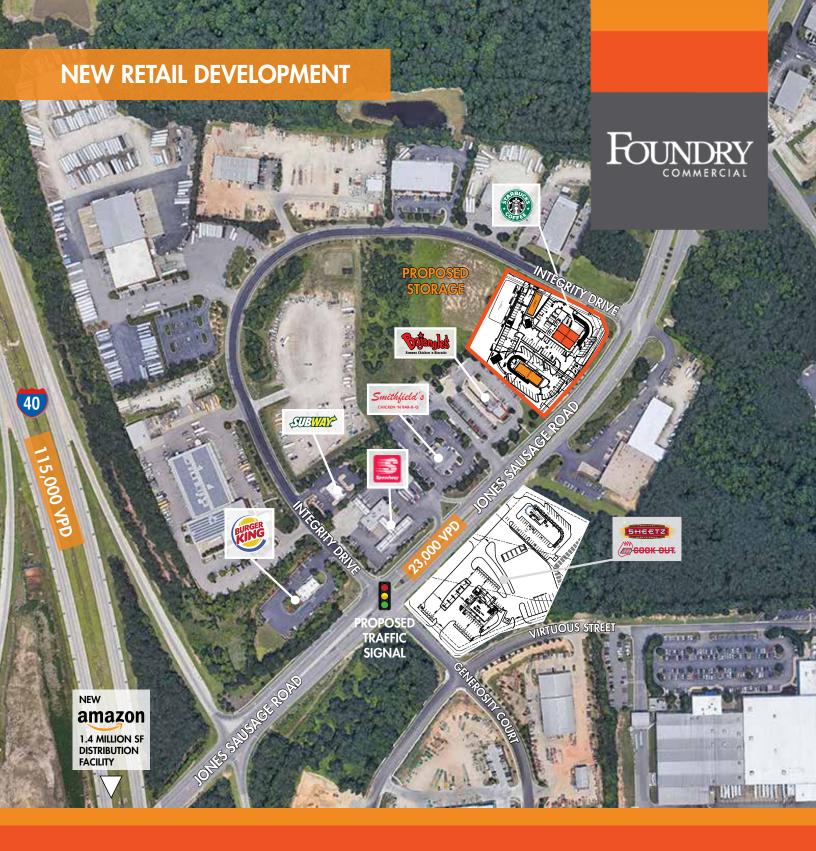

### **PROPERTY FEATURES**

- Shop space for lease adjacent to Starbucks
- Prime corner location just off of I-40
- Brand new, state of the art 1.4 million SF Amazon Fulfillment Center at shared I-40 exit
- Minutes away from White Oak Crossing and Walnut Creek Amphitheater

| TRAFFIC COUNTS     |             |
|--------------------|-------------|
| I-40               | 115,000 VPD |
| JONES SAUSAGE ROAD | 23,000 VPD  |