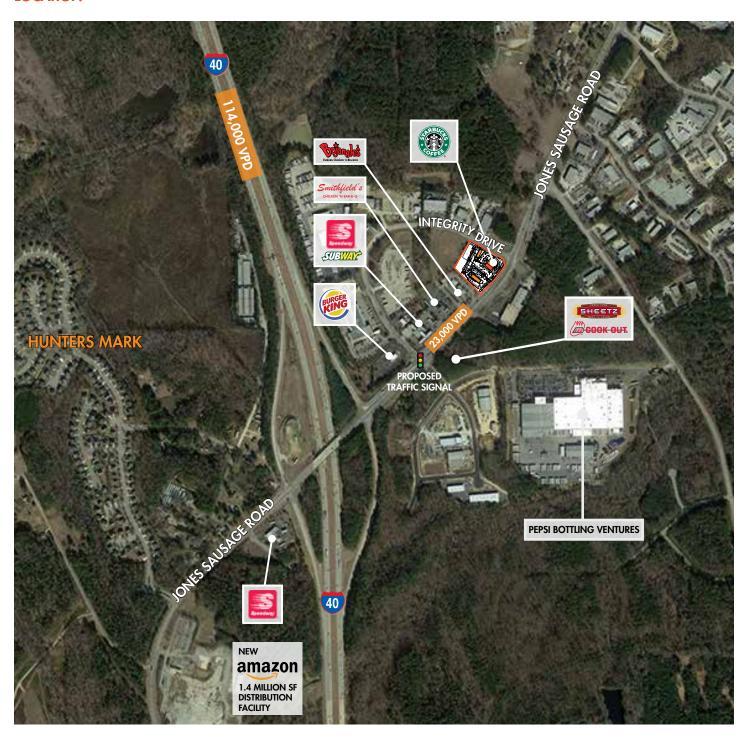

### **LOCATION**

| TRAFFIC COUNTS     |             |
|--------------------|-------------|
| I-40               | 115,000 VPD |
| JONES SAUSAGE ROAD | 23,000 VPD  |