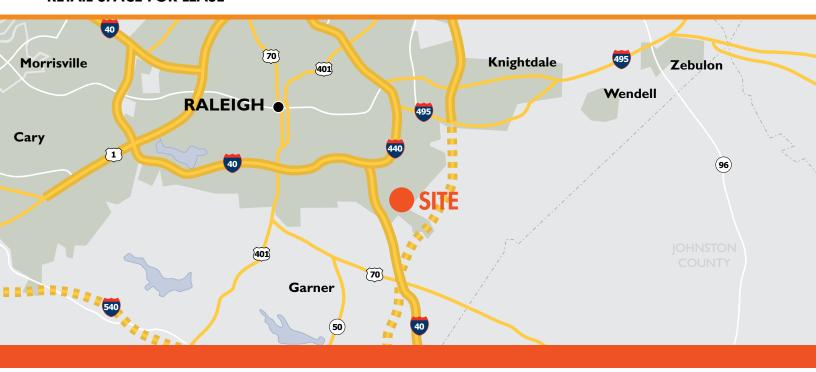

GARNER, NORTH CAROLINA

# **RETAIL SPACE FOR LEASE**



### **PROPERTY FEATURES**

- Shop space for lease adjacent to Starbucks
- Prime corner location just off of I-40
- Brand new, state of the art 1.4 million SF Amazon Fulfillment Center at shared I-40 exit
- Minutes away from White Oak Crossing and Walnut Creek Amphitheater

| DEMOGRAPHICS              | 3 MILES  | 5 MILES  |
|---------------------------|----------|----------|
| 2019 ESTIMATED POPULATION | 49,855   | 127,760  |
| 2024 PROJECTED POPULATION | 55,299   | 142,290  |
| EST. HOUSEHOLD INCOME     | \$57,905 | \$58,419 |

| TRAFFIC COUNTS     |             |
|--------------------|-------------|
| I-40               | 115,000 VPD |
| JONES SAUSAGE ROAD | 23,000 VPD  |

# **AREA RETAILERS**











For more information, please contact:

JAMES MATTOX

Managing Director (919) 576 2