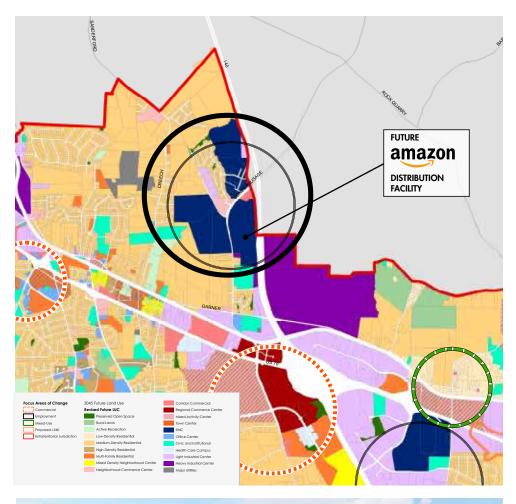

# **LOCATION OVERVIEW**

# IMMINENT GROWTH: THE JONES SAUSAGE ROAD CORRIDOR

The Jones Sausage Road corridor is designated as "Employment Center" (EMC) in the future land use plan. This corridor is slated to become one of the region's sought-after business destinations due to the convenient access to transportation and shipping thoroughfares as well as amenities and housing to serve the workforce.

# **AMAZON**

- 2.6 million square foot state of the art distribution center
- \$200+ million investment into the Jones Sausage Road corridor
- 1,500 jobs