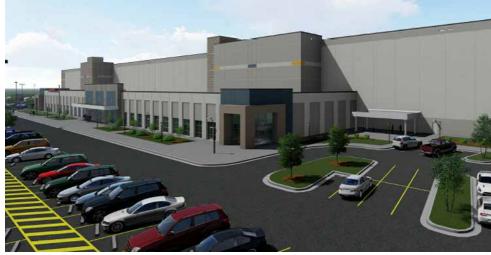

### **LOCATION OVERVIEW**

# **AMAZON**

- 2.6 million square foot state of the art distribution center
- \$200+ million investment into the Jones Sausage Road corridor
- 1,500 jobs