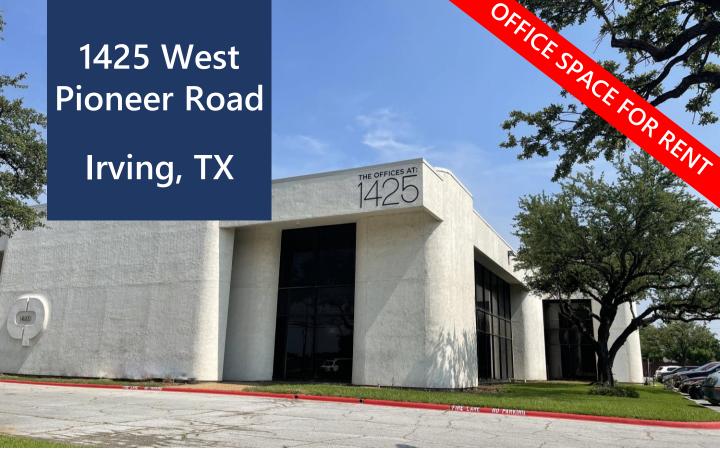

#### SUMMARY:

Newly-renovated two-story office building with versatile office space for rent located right outside the Medical District of Irving. The site features move-in ready suites, abundant parking, video monitoring and key card access afterhours for added security, a commons area, and is less than 20 minutes from DFW Airport and Love Field. Space available from 300 sq. ft and up

#### LOCATION:

Great location on the active street of W Pioneer Drive and close to TX-183 and SH 12 in Irving, Texas.

Three White Oaks Corporation 1425 W. Pioneer Road, Irving, TX, 75061 Property Manager 940-390-1635 threewhite.oaks@yahoo.com