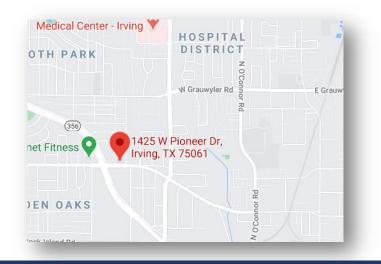

#### LOCATION:

Great location on the active street of W Pioneer Drive and close to TX-183 and SH 12 in Irving, Texas.

Three White Oaks Corporation 1425 W. Pioneer Road, Irving, TX, 75061 Property Manager 940-390-1635 threewhite.oaks@yahoo.com