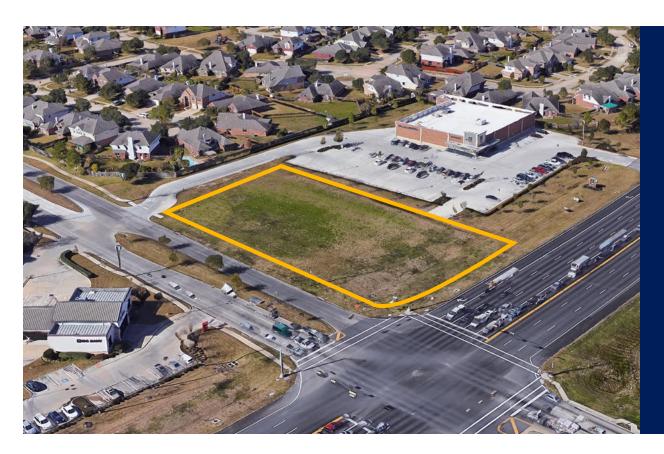

# Ground Sublease In Sugar Land

Corner of SH 6 & W Bellfort Rd

Sugar Land, TX | 1.466 Acres

#### **Subject Site Profile**

**Location** NW Hard Corner SH 6 & W Bellfort Rd

Land Size 1.466 Acres

**Availability** Immediate

Term Through 01/28/33

Submarket E. Fort Bend / Sugar Land

**Traffic Count** 6,090 Vehicles Per Day