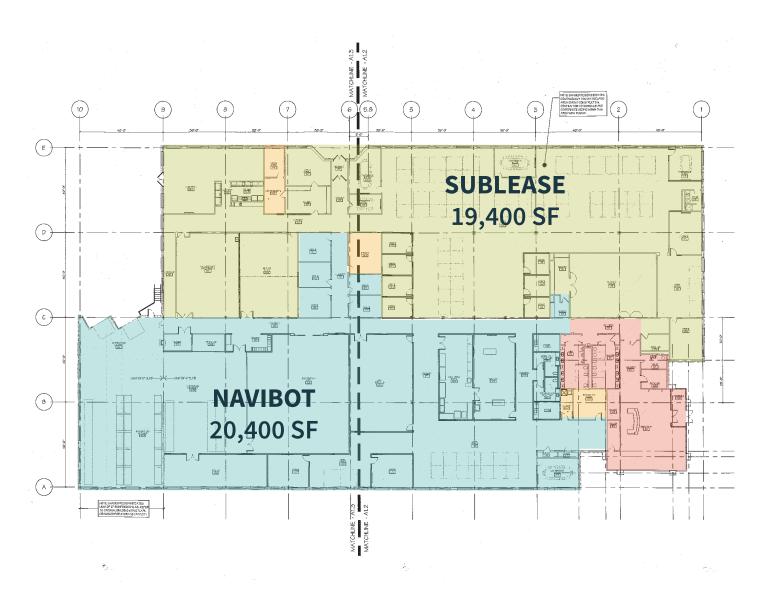

#### FLEX / OFFICE/ WAREHOUSE SUBLEASE

# **300 FOXBOROUGH BLVD.**

Foxboro, Massachusetts



**TERM FLEXIBLE** 

±45,000 SF Available



### **300 FOXBOROUGH BLVD.**

Foxboro, Massachusetts

### HUNNEMAN

#### **PROPERTY SPECIFICATIONS**

**AVAILABLE SF:** ± 45,000 SF Sublease

TIMING: Immediate

**TERM:** Flexible

**PARKING:** 5.50/1,000 SF

**LOADING:** Two (2) Tailboard

**CLEAR HEIGHT:** 13'13"







### **FLOOR PLAN**

Common Area | 3,500 SF

Mechanical/Electric/IT | 1,000 SF



# 300 FOXBOROUGH BLVD.

Foxboro, Massachusetts



#### **CONTACT US TO ARRANGE A TOUR**

**LEEANNE RIZZO** 617.457.3371 lrizzo@hunnemanre.com

617.457.3372 nhalloran@hunnemanre.com chayes@hunnemanre.com

**NED HALLORAN** 

**CONNOR HAYES** 617.457.3280



303 Congress Street, Boston, MA 02210 | 617.457.3400 | www.hunnemanre.com