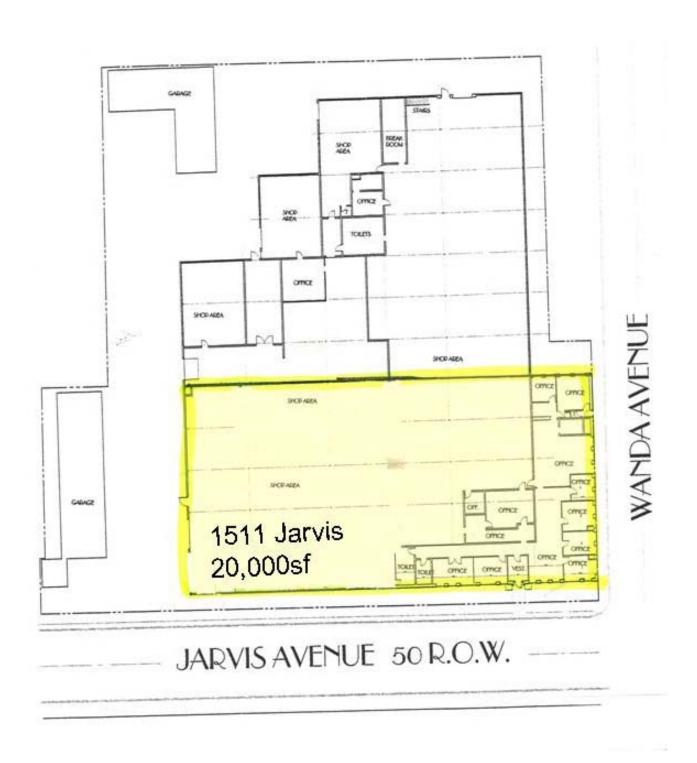

## 1511 Jarvis, Ferndale

Office/Industrial

#### **Features**

- Multi-tenant Light Industrial
- 20,000 SF Available
- 5,000 SF Office
- 16' Clearance Height
- One 10' X 12' OHD
- Owner will Build Offices to Suit
- New Windows & Other Renovations