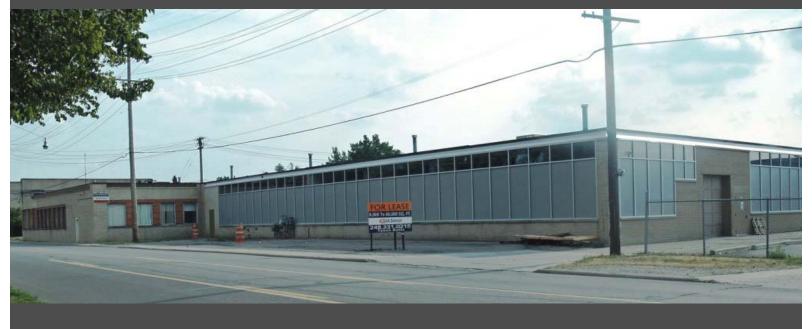

# **FOR LEASE**

## 1511 Jarvis, Ferndale

Office/Industrial

#### **Features**

- Multi-tenant Light Industrial
- 20,000 SF Available
- 5,000 SF Office
- 16' Clearance Height
- One 10' X 12' OHD
- Owner will Build Offices to Suit
- New Windows & Other Renovations