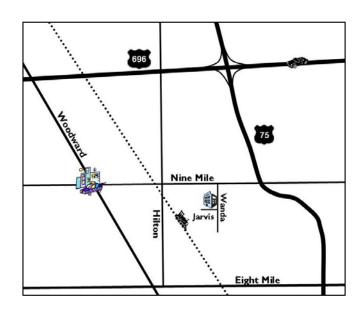

#### Location

- South of Nine Mile just east of Hilton
- Conveniently Located to I-75, I-696 & Downtown Ferndale