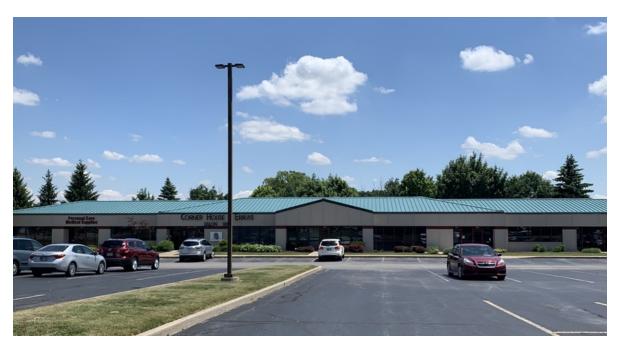

# 1,296 SF OF SPACE AVAILABLE IN ENGLE POINT, A DESIRABLE SOUTHWEST CENTER

7500-7529 W. Jefferson Blvd., Fort Wayne, IN 46804

- 1,296 SF retail/office space available
- Building exterior updated in 2020
- 3 private offices, large conference room and break-room
- Current tenants include Edward Jones, Elliott Insurance, Beltone, Erika's Spa and Casa! Ristorante

#### **BUILDING LOCATION/ZONING/SIZE**

Street Address 7513 Jefferson Blvd. City, State, Zip Fort Wayne, IN 46804 City Limits Inside SC/Shopping Center Zoning **Total Building Size** 9,850 SF Total Space Available 1,296 SF