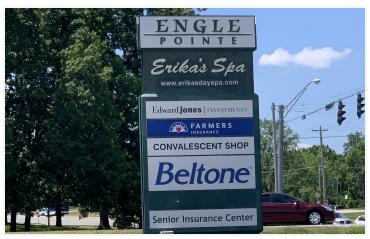

# 1,296 SF OF SPACE AVAILABLE IN ENGLE POINT, A DESIRABLE SOUTHWEST CENTER

7500-7529 W. Jefferson Blvd., Fort Wayne, IN 46804

- 1,296 SF retail/office space available
- Building exterior updated in 2020
- 3 private offices, large conference room and break-room
- Current tenants include Edward Jones, Elliott Insurance, Beltone, Erika's Spa and Casa! Ristorante