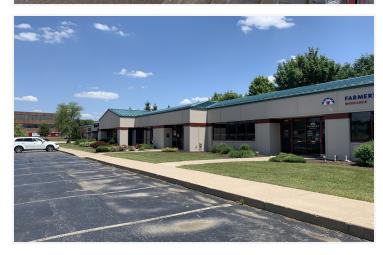

# 1,296 SF OF SPACE AVAILABLE IN ENGLE POINT, A DESIRABLE SOUTHWEST CENTER

7500-7529 W. Jefferson Blvd., Fort Wayne, IN 46804

- 1,296 SF retail/office space available
- Building exterior updated in 2020
- 3 private offices, large conference room and break-room
- Current tenants include Edward Jones, Elliott Insurance, Beltone, Erika's Spa and Casa! Ristorante

#### **BUILDING LOCATION/ZONING/SIZE**

Street Address 7513 Jefferson Blvd. City, State, Zip Fort Wayne, IN 46804 City Limits Inside SC/Shopping Center Zoning **Total Building Size** 9,850 SF Total Space Available 1,296 SF