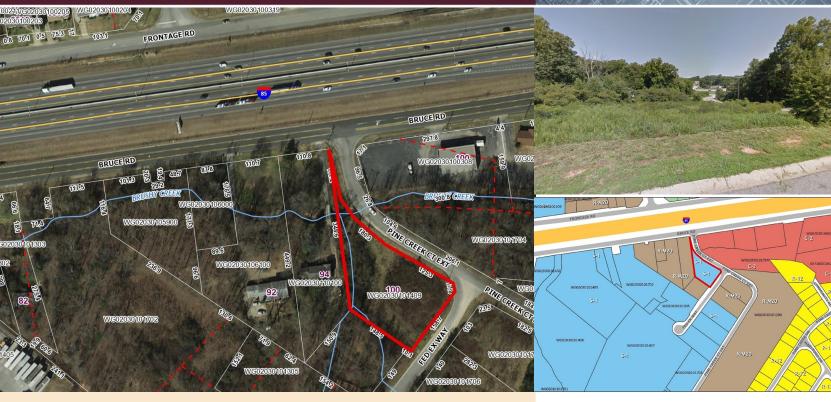

## Development Opportunity 100 FedEx Way Greenville, SC 29605

## 1.033± Acre For Sale

Conveniently located along I-85 between Greenville exits 44 and 46 with high visibility from the interstate.

1.033± Acre

· Zoned S-1

• Price: \$50,000

- · 3 Phase power available
- · Public water and sewer available
- Elevated and visible from I-85
- Immediate access to I-85 from exit 44 or 46
- Greenville County