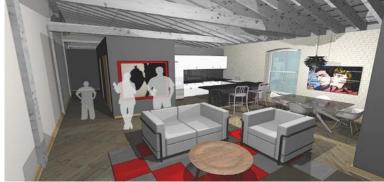

#### **Property Features**

- 7,411 SF available mid 2019
  - 4,243 SF 300 Loyal St
  - 3,168 SF 315 Lynn St
- +/- 43,000 SF mixed use development consisting of apartments, restaurant and retail space
- Located in Danville's River District which consists of many other restaurant and retail establishments
- On-site parking
- Space has a built-in customer base (50 apartments on-site)
- In close proximity to Danville's Central Business District
- Zoned TWC Tobacco Warehouse Commercial – Mixed Use
- Base rental rate \$8.00 SF space delivered in a vanilla shell condition