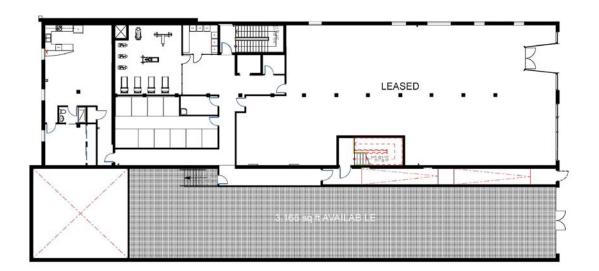

### 315 Lynn Street

For more information, contact:

NORMAN MOON, CCIM, SIOR, CRE First Vice President

434 455 2302 norman.moon@thalhimer.com GEORGE LUPTON, CCIM

Senior Associate 434 455 2306 george.lupton@thalhimer.com Coffee Crossing 6000 Boonsboro Road, Suite A Lynchburg, VA 24503 www.thalhimer.com

#### **Property Features**

- 7,411 SF available mid 2019
  - 4,243 SF 300 Loyal St
  - 3,168 SF 315 Lynn St
- +/- 43,000 SF mixed use development consisting of apartments, restaurant and retail space
- Located in Danville's River District which consists of many other restaurant and retail establishments
- On-site parking
- Space has a built-in customer base (50 apartments on-site)
- In close proximity to Danville's Central Business District
- Zoned TWC Tobacco Warehouse Commercial – Mixed Use
- Base rental rate \$8.00 SF space delivered in a vanilla shell condition