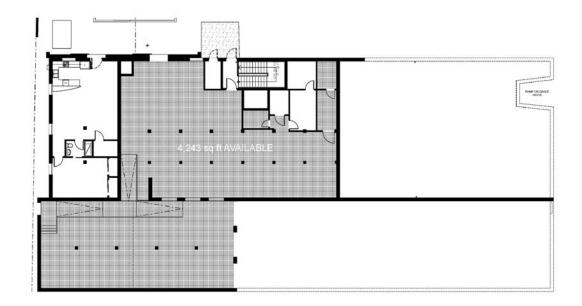

#### **Property Features**

- 7,411 SF available mid 2019
  - 4,243 SF 300 Loyal St
  - 3,168 SF 315 Lynn St
- +/- 43,000 SF mixed use development consisting of apartments, restaurant and retail space
- Located in Danville's River District which consists of many other restaurant and retail establishments
- On-site parking
- Space has a built-in customer base (50 apartments on-site)
- In close proximity to Danville's Central Business District
- Zoned TWC Tobacco Warehouse Commercial – Mixed Use
- Base rental rate \$8.00 SF space delivered in a vanilla shell condition

#### 300 Loyal Street