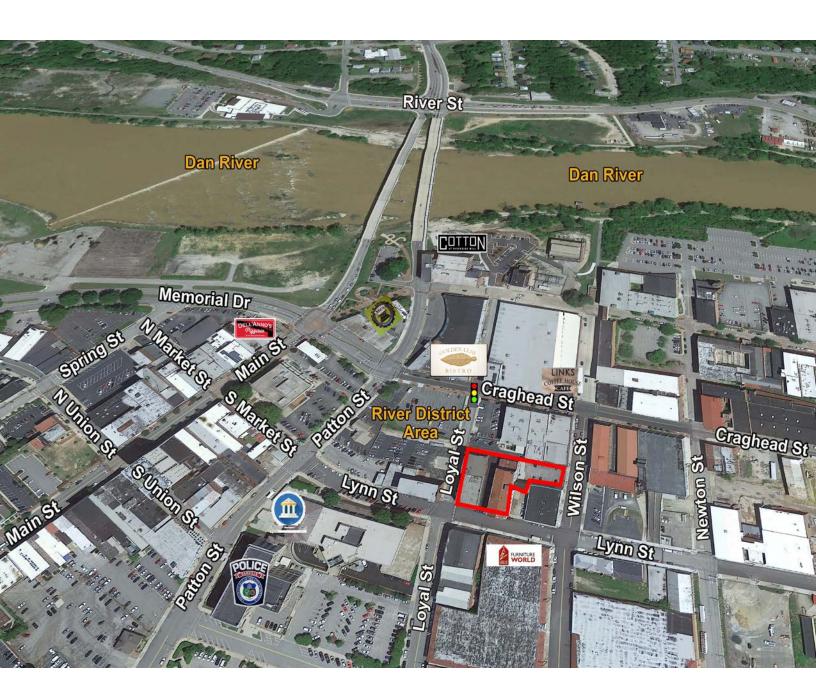

## Smith Seeds Bldg-Mixed Use Development

315 Lynn Street | Danville, VA 24541

#### **Property Features**

- 7,411 SF available mid 2019
  - 4,243 SF 300 Loyal St
  - 3,168 SF 315 Lynn St
- +/- 43,000 SF mixed use development consisting of apartments, restaurant and retail space
- Located in Danville's River District which consists of many other restaurant and retail establishments
- On-site parking
- Space has a built-in customer base (50 apartments on-site)
- In close proximity to Danville's Central Business District
- Zoned TWC Tobacco Warehouse Commercial – Mixed Use
- Base rental rate \$8.00 SF space delivered in a vanilla shell condition