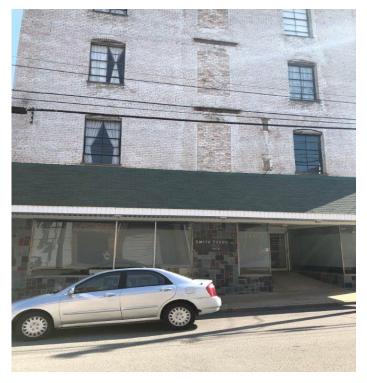

## Smith Seeds Bldg-Mixed Use Development

315 Lynn Street | Danville, VA 24541

#### **Property Features**

- 7,411 SF available mid 2019
  - 4,243 SF 300 Loyal St
  - 3,168 SF 315 Lynn St
- +/- 43,000 SF mixed use development consisting of apartments, restaurant and retail space
- Located in Danville's River District which consists of many other restaurant and retail establishments
- On-site parking
- Space has a built-in customer base (50 apartments on-site)
- In close proximity to Danville's Central Business District
- Zoned TWC Tobacco Warehouse Commercial – Mixed Use
- Base rental rate \$8.00 SF space delivered in a vanilla shell condition