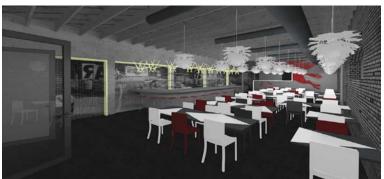

#### **Property Features**

- 7,411 SF available mid 2019
  - 4,243 SF 300 Loyal St
  - 3,168 SF 315 Lynn St
- +/- 43,000 SF mixed use development consisting of apartments, restaurant and retail space
- Located in Danville's River District which consists of many other restaurant and retail establishments
- On-site parking
- Space has a built-in customer base (50 apartments on-site)
- In close proximity to Danville's Central Business District
- Zoned TWC Tobacco Warehouse Commercial – Mixed Use
- Base rental rate \$8.00 SF space delivered in a vanilla shell condition