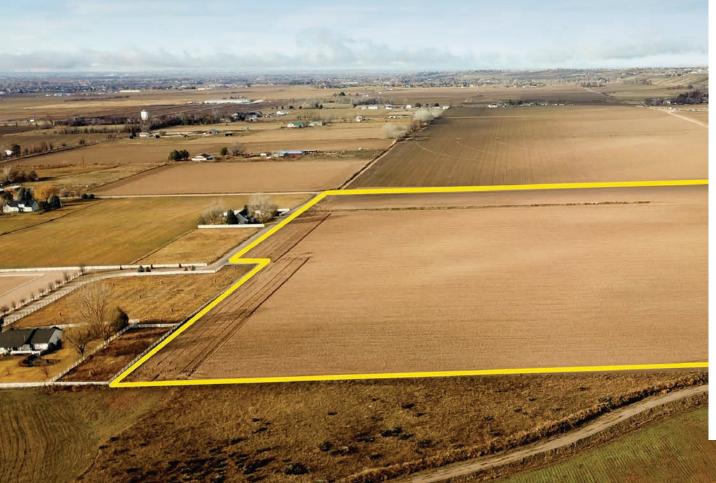

## **EAGLE 40** | PROPERTY PHOTOS

#### **CALL FOR OFFERS** Offers due by December 14, 2018

Seller reserves the right to accept, reject, or counter any and all offers.

**PROPERTY OVERVIEW** Approximately 40 acres of land in thepath of growth in Eagle.

#### **PROPERTY HIGHLIGHTS**

• Highly desirable property in Eagle.

• Build your own estate, ranchette, or develop the property into 5 acre homesites.

• Property has a nice gentle slope with beautiful panoramic views of the valley.

• Property is productive farm land that is irrigated from an onsite pond and pressurized irrigation system.

**Tyler Johnson** | tjohnson@landadvisors.com 3597 E Monarch Sky Lane, Suite F-240, Meridian, ID 83646 ph. 208.866.3579 | www.landadvisors.com