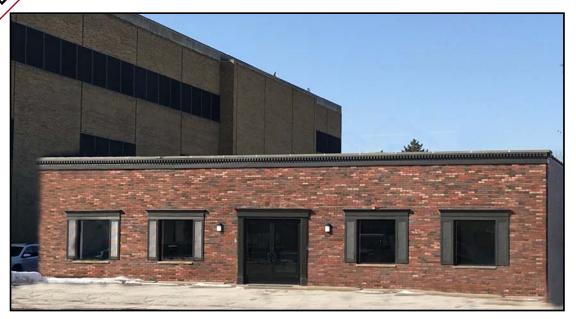

## 76 S Main St., Mt. Clemens

# 7,740 SF Office Building

- Commercial business zoning; use all or lease part for additional income
- Walking to County/Court buildings, dining, shopping, entertainment and residential
- New, energy efficient thermostats, windows and doors; newer roof plus newly remodeled, bonus 3,600 SF office space in the basement
- Plenty of on-site parking; accessible from SB Gratiot Ave.