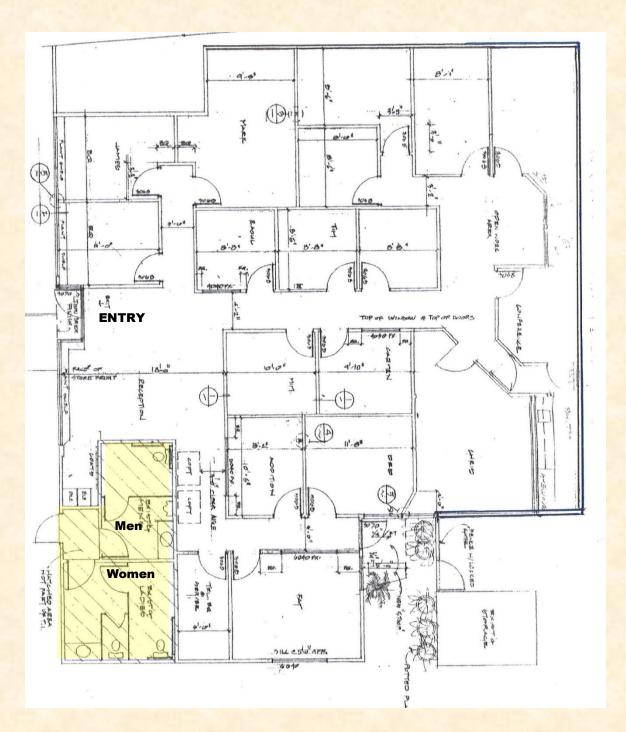

## 1,131 SQFT

GROUND FLOOR VAULTED CEILINGS

THE TURNBULL COMPANY 858-481-2288

## 1,358 **SQFT**

THE TURNBULL COMPANY 858-481-2288

### Suite 1EF 2,993 SQFT

THE TURNBULL COMPANY 858-481-2288