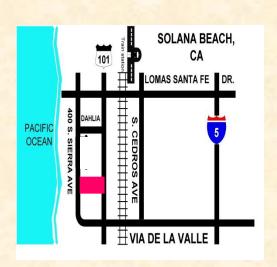

#### FOR LEASE

# Mercado Del Sol Neighborhood Center

731 S. Hwy 101 Solana Beach, Ca 92075



#### Retail/Office Suites from 1,131 to 2,993 \$Q.FT. +



- GREAT LOCATION
- •WALKING DISTANCE TO COASTER/AMTRAK, RESTAURANTS, POST OFFICE & BEACH ACCESS
- •GARDEN NEIGHBORHOOD SETTING
- •ACCESS FROM NORTH & SOUTH TRAFFIC LANES
- •I-5 ACCESS VIA TWO MAJOR ROADS
- **•LARGE WINDOWS**
- ON-SITE MANAGEMENT
- AMPLE FREE PARKING

The information above has been obtained from sources believed to be reliable. While we do not doubt its accuracy, we have not verified it and make no guarantee, warranty or representation about it. It is your responsibility to independently confirm its accuracy and completeness. Any projections, opinions, assumptions or estimates used are for example only and do not represent the current or future performance of the property. The Value of this transaction to you depends on tax and other factors which should be evaluated by y