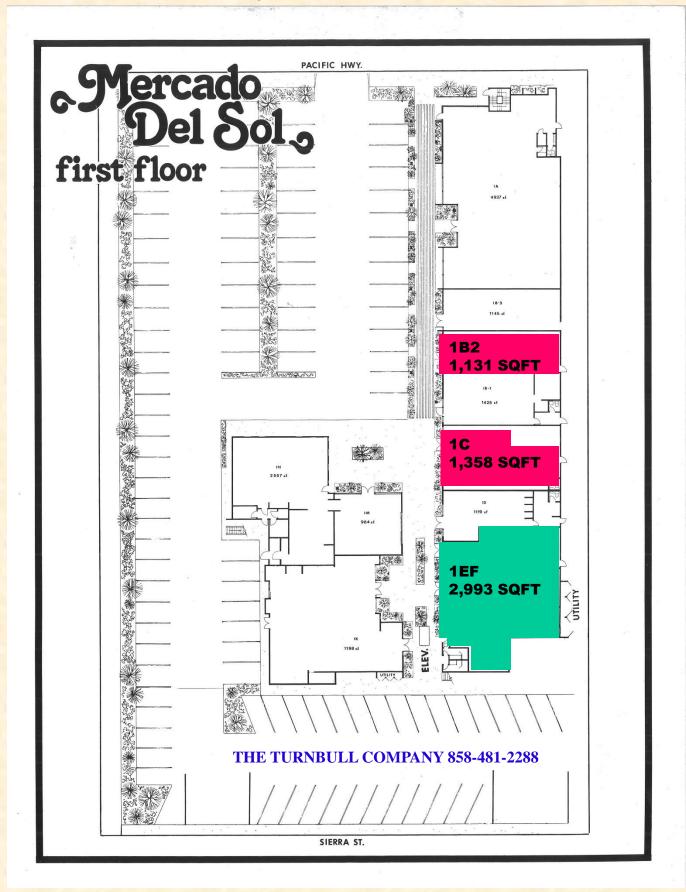

## 1,131 SQFT

GROUND FLOOR VAULTED CEILINGS

THE TURNBULL COMPANY 858-481-2288

## 1,358 **SQFT**

THE TURNBULL COMPANY 858-481-2288

### Suite 1EF 2,993 SQFT

THE TURNBULL COMPANY 858-481-2288