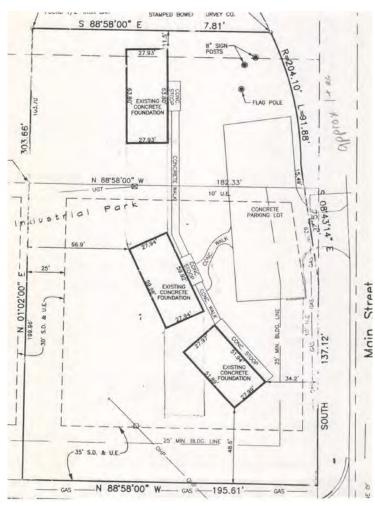

## 21724 N. MAIN STREET

PECULIAR, MISSOURI 64078

LAND FOR SALE | 1.2± ACRES

#### **PROPERTY FEATURES**

- All utilities are near the site or at the street
- Level parcel for easy development
- Located within Peculiar city limits
- Located close to Industrial Park
- Excellent highway access