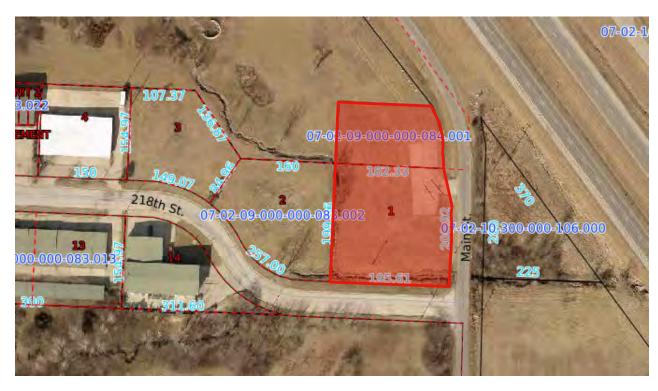

## 21724 N. MAIN STREET

PECULIAR, MISSOURI 64078

LAND FOR SALE | 1.2± ACRES

| ADDITIONAL INFO |                  |
|-----------------|------------------|
| SALE PRICE      | \$149,000        |
| TAXES (2016)    | \$816.29         |
| ZONING          | C-1 (Commercial) |

For more information, please contact: