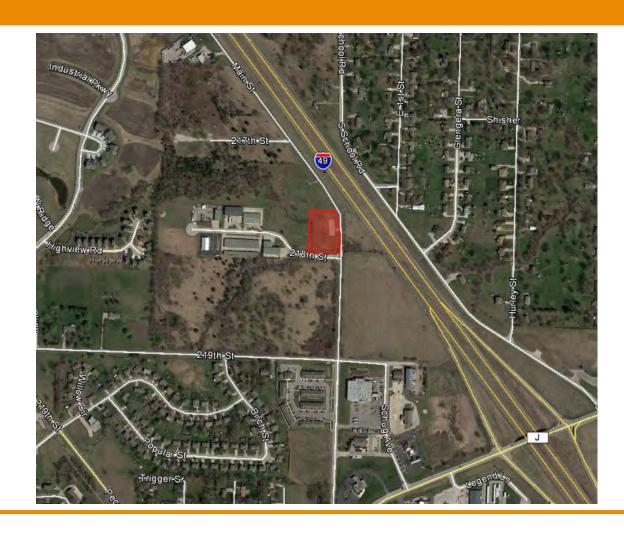

## 21724 N. MAIN STREET

PECULIAR, MISSOURI 64078

LAND FOR SALE | 1.2± ACRES

#### **PROPERTY FEATURES**

- All utilities are near the site or at the street
- Level parcel for easy development
- Located within Peculiar city limits
- Located close to Industrial Park
- Excellent highway access