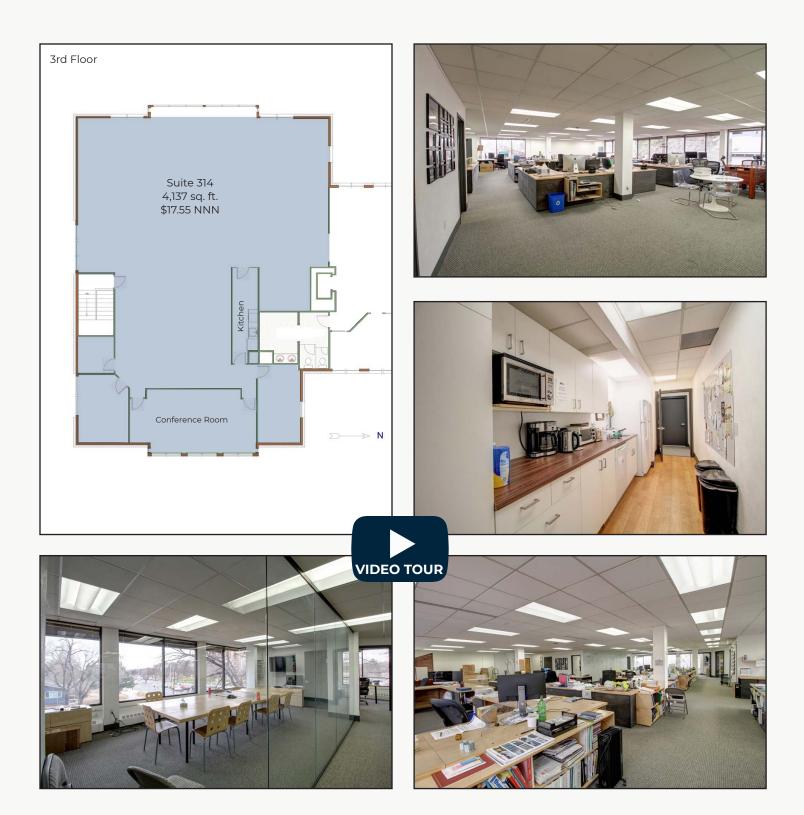

## **BrickHouse Professional Building**

| Available Space      | 1,070 - 4,137 sq. ft.             |
|----------------------|-----------------------------------|
| Lease Rate / sq. ft. | <b>\$10.00</b> - \$17.95 NNN      |
| Expenses / sq. ft.   | \$12.00*                          |
| Individual Offices   | \$595 - \$995 / Month Gross*      |
|                      | *Including Utilities & Janitorial |

2905

– Suites 100 & 206 Only \$10.00 NNN for First 3 Months on New 3+ Year Leases!

- Updated Professional & Medical Suites & Individual Offices
- Suite 100 Has a Large Reception / Waiting Area & 5 Offices
- Suite 112 Available as Individual Offices / Exam Rooms, Fully Remodeled Kitchenette, Lounge / Waiting Area, Polished Concrete Floors, Restrooms & Direct Exterior Entrances
- Suite 206 is a Spacious Open Office Suite with Kitchenette, Large West & North Facing Windows Providing Bright Natural Light
- Suite 314 is a Large Mostly Open Office Suite with Large Windows on 3
  Sides Providing Ample Natural Light & Gorgeous Views, Large Glass-Walled
  Conference Room, 3 Private Offices & Kitchen
- Free Onsite Parking & 24/7 Key Card Access with Security Patrol
- At the Corner of Baseline Road & 30th Street with Easy Access to US 36