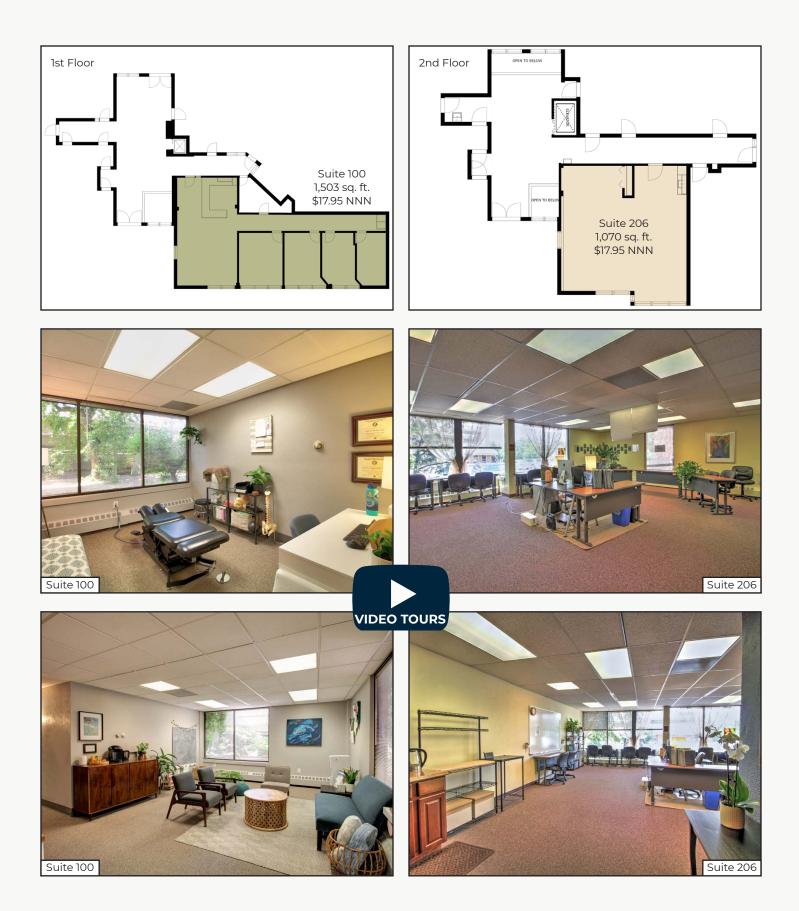

## **BrickHouse Professional Building**

| Available Space      | 1,070 - 4,137 sq. ft.             |
|----------------------|-----------------------------------|
| Lease Rate / sq. ft. | <b>\$10.00</b> - \$17.95 NNN      |
| Expenses / sq. ft.   | \$12.00*                          |
| Individual Offices   | \$595 - \$995 / Month Gross*      |
|                      | *Including Utilities & Janitorial |

2905

– Suites 100 & 206 Only \$10.00 NNN for First 3 Months on New 3+ Year Leases!

- Updated Professional & Medical Suites & Individual Offices
- Suite 100 Has a Large Reception / Waiting Area & 5 Offices
- Suite 112 Available as Individual Offices / Exam Rooms, Fully Remodeled Kitchenette, Lounge / Waiting Area, Polished Concrete Floors, Restrooms & Direct Exterior Entrances
- Suite 206 is a Spacious Open Office Suite with Kitchenette, Large West & North Facing Windows Providing Bright Natural Light
- Suite 314 is a Large Mostly Open Office Suite with Large Windows on 3
  Sides Providing Ample Natural Light & Gorgeous Views, Large Glass-Walled
  Conference Room, 3 Private Offices & Kitchen
- Free Onsite Parking & 24/7 Key Card Access with Security Patrol
- At the Corner of Baseline Road & 30th Street with Easy Access to US 36