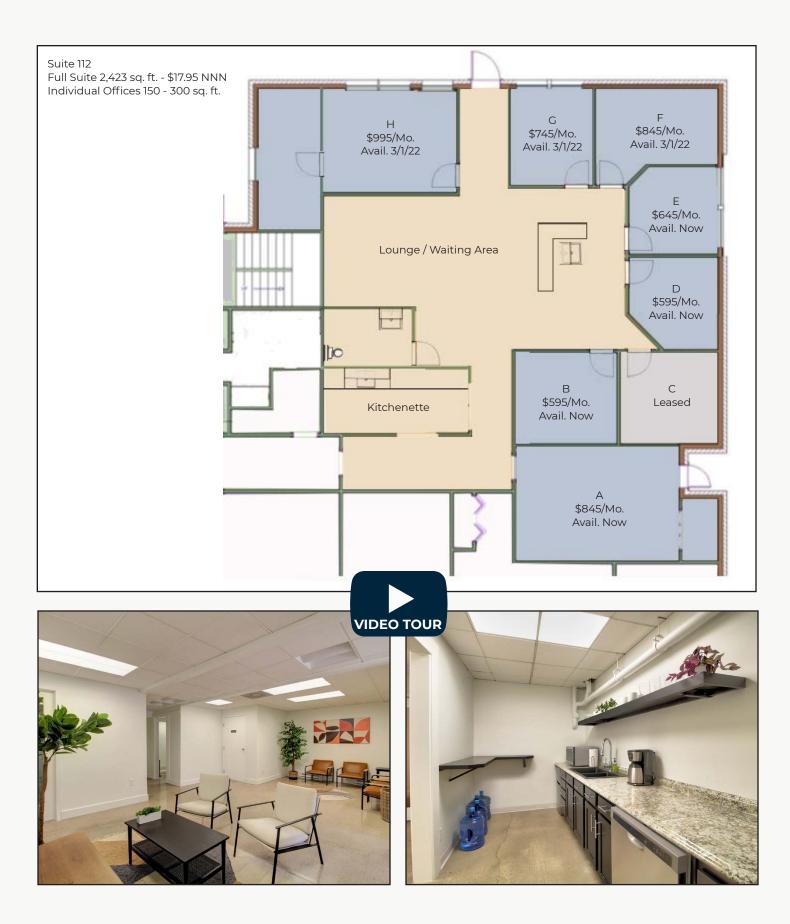

## **BrickHouse Professional Building**

| Available Space      | 1,070 - 4,137 sq. ft.             |
|----------------------|-----------------------------------|
| Lease Rate / sq. ft. | <b>\$10.00</b> - \$17.95 NNN      |
| Expenses / sq. ft.   | \$12.00*                          |
| Individual Offices   | \$595 - \$995 / Month Gross*      |
|                      | *Including Utilities & Janitorial |

2905

– Suites 100 & 206 Only \$10.00 NNN for First 3 Months on New 3+ Year Leases!

- Updated Professional & Medical Suites & Individual Offices
- Suite 100 Has a Large Reception / Waiting Area & 5 Offices
- Suite 112 Available as Individual Offices / Exam Rooms, Fully Remodeled Kitchenette, Lounge / Waiting Area, Polished Concrete Floors, Restrooms & Direct Exterior Entrances
- Suite 206 is a Spacious Open Office Suite with Kitchenette, Large West & North Facing Windows Providing Bright Natural Light
- Suite 314 is a Large Mostly Open Office Suite with Large Windows on 3
  Sides Providing Ample Natural Light & Gorgeous Views, Large Glass-Walled
  Conference Room, 3 Private Offices & Kitchen
- Free Onsite Parking & 24/7 Key Card Access with Security Patrol
- At the Corner of Baseline Road & 30th Street with Easy Access to US 36