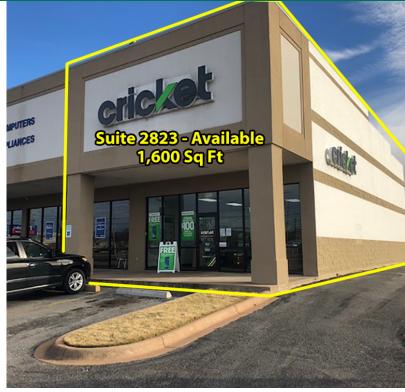

### **RETAIL SPACE NOW AVAILABLE**

| Lease Rate:    | Negotiable                       |
|----------------|----------------------------------|
| Available SF:  | 1,600 SF                         |
| Lot Size:      | 13.22 Acres                      |
| Building Size: | 143,880 SF                       |
| Cross Streets: | Southwest Parkway &<br>Kemp Blvd |
|                | 07312020                         |

This 1,600 sq ft end-cap space is available in the 3-Tenant freestanding building at the entrance to Hobby Lobby Plaza facing Southwest Parkway.

This space can be expanded for the right Tenant and has the capability for a drive-thru making it a perfect location for a quick service restaurant needing drive-thru service, strong visibility, traffic and easy access.