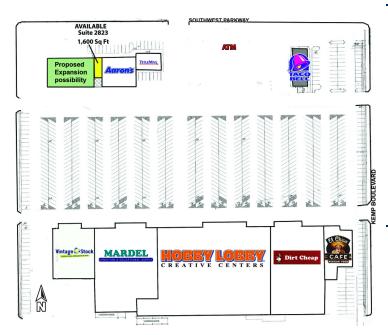

### **PROPERTY OVERVIEW**

This Center is located on the major retail corridor Kemp Boulevard and provides easy access to all parts of Wichita Falls. It is anchored by Mardel, Hobby Lobby, Dirt Cheap, El Chico Cafe, Vintage Stock, Aaron's and TitleMax.

This 1,600 sq ft end-cap space is available in the 3-Tenant freestanding building at the entrance to Hobby Lobby Plaza facing Southwest Parkway.

This space can be expanded for the right Tenant and has the capability for a drive-thru making it a perfect location for a quick service restaurant needing drive-thru service, strong visibility, traffic and easy access.