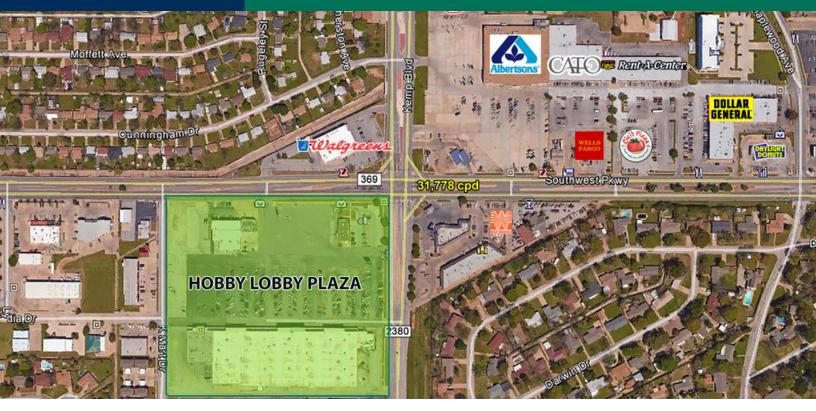

### **PROPERTY OVERVIEW**

This Center is located on the major retail corridor Kemp Boulevard and provides easy access to all parts of Wichita Falls. It is anchored by Mardel, Hobby Lobby, Dirt Cheap, El Chico Cafe, Vintage Stock, Aaron's and TitleMax.

### **TRAFFIC COUNTS (PER ACOG)**

| Southwest Parkway | East west | 31,778 |
|-------------------|-----------|--------|
|                   |           |        |