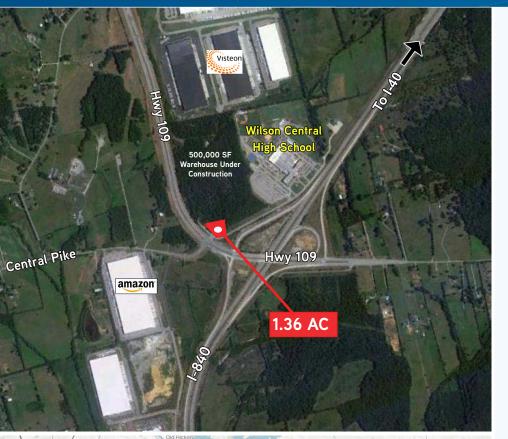

## Site Information

- > Approximately 1.36 Acres
- > Excellent location for a convenience store or fast food
- > Water, sewer and gas on site
- Close proximity to Amazon Distribution
  Center, Starbucks Distribution, Bridgestone
  Firestone, Genesco, Dell Computer Distribution
  bution Center and Visteon
- Adjacent to Wilson Central High School,
  1500 students
- > Located on the corner lot off the 4-way intersection @ I-840
- > Access from the front and rear of property
- > Traffic light at intersection
- > Zoned commercial services
- Traffic Count: <u>+</u>16,050 ADT on Highway
  109; 26,554 ADT on I-840