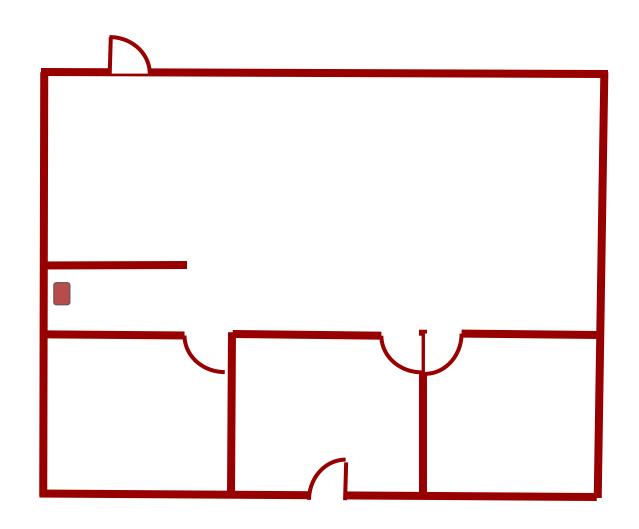

## FLOOR PLAN/SITE PLAN

Consisting of: Lobby/reception, open area, and 3 private window offices, kitchenette.