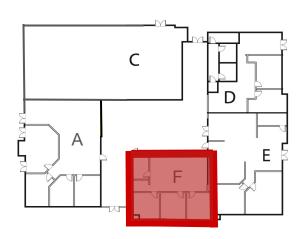

## FLOOR PLAN/SITE PLAN

Consisting of: Lobby/reception, open area, and 3 private window offices, kitchenette.