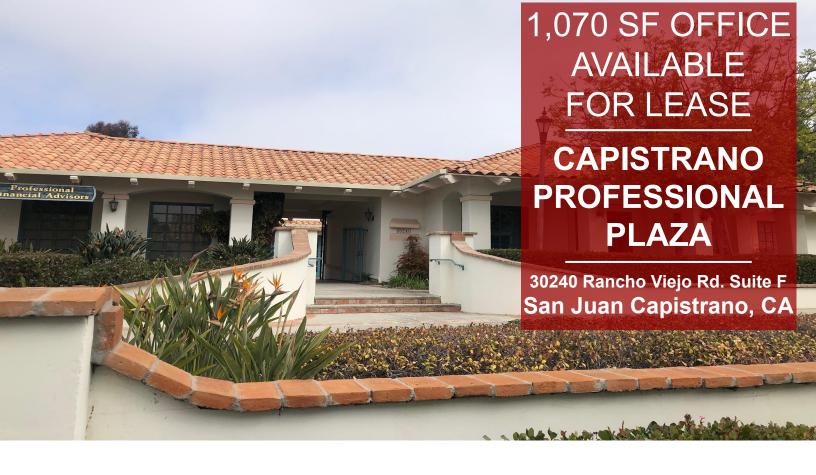

## **EXTERIOR PHOTOS**

#### **PROPERTY HIGHLIGHTS:**

- Lease rate: \$ 2.25 NNN PSF
- Convenient South OC location
- Professional office setting
- Office and medical uses permitted
- Efficient floor plan
- Easy access to 5, 73, and 74 Hwy
- 4:1 Parking ratio
- Meticulously cared for professional plaza
- Beautiful landscape and fountains
- Several amenities nearby
- Close to Amtrak rail station
- www.capistranoprofessionalplaza.com