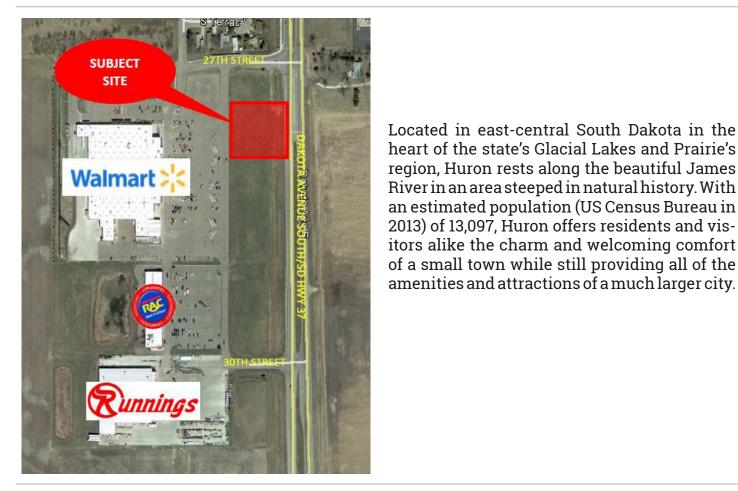

### **PROPERTY INFORMATION**

- Fantastic location for your business near the Wal-Mart Supercenter in Huron, SD.
- · Located on SD Hwy 37, a major thoroughfare in City of Huron.
- B-3 General Business Zoning allows for many use types, including restaurant with drive-through/patio, personal services, office, etc.
- Infrastructure is already in place, this site is build-ready.

Huron features a wide variety of events and opportunities throughout the year and is truly a community that has something to offer for everyone. Come celebrate the fun of the South Dakota State Fair each summer. Spend the day taking in the sun and excitement of Huron's new outdoor waterpark. Enjoy a scenic stroll through the many parks or play a round of golf at one of Huron's three courses. Have your picture taken with the World's Largest Pheasant and marvel at all the beautiful outdoor murals throughout the town. Experience some of the best pheasant hunting in the Midwest every fall.