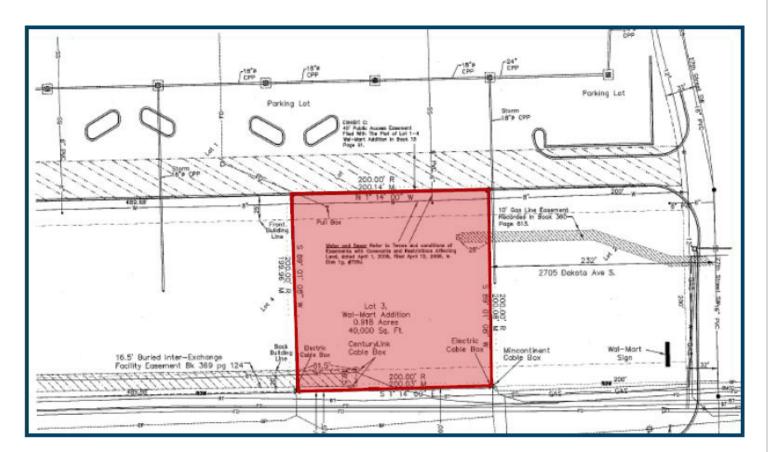

### **PROPERTY INFORMATION**

- Fantastic location for your business near the Wal-Mart Supercenter in Huron, SD.
- · Located on SD Hwy 37, a major thoroughfare in City of Huron.
- B-3 General Business Zoning allows for many use types, including restaurant with drive-through/patio, personal services, office, etc.
- Infrastructure is already in place, this site is build-ready.

\$82,500.00 B-3 40,000 +/- SF IMMEDIATE

For more information, please contact: