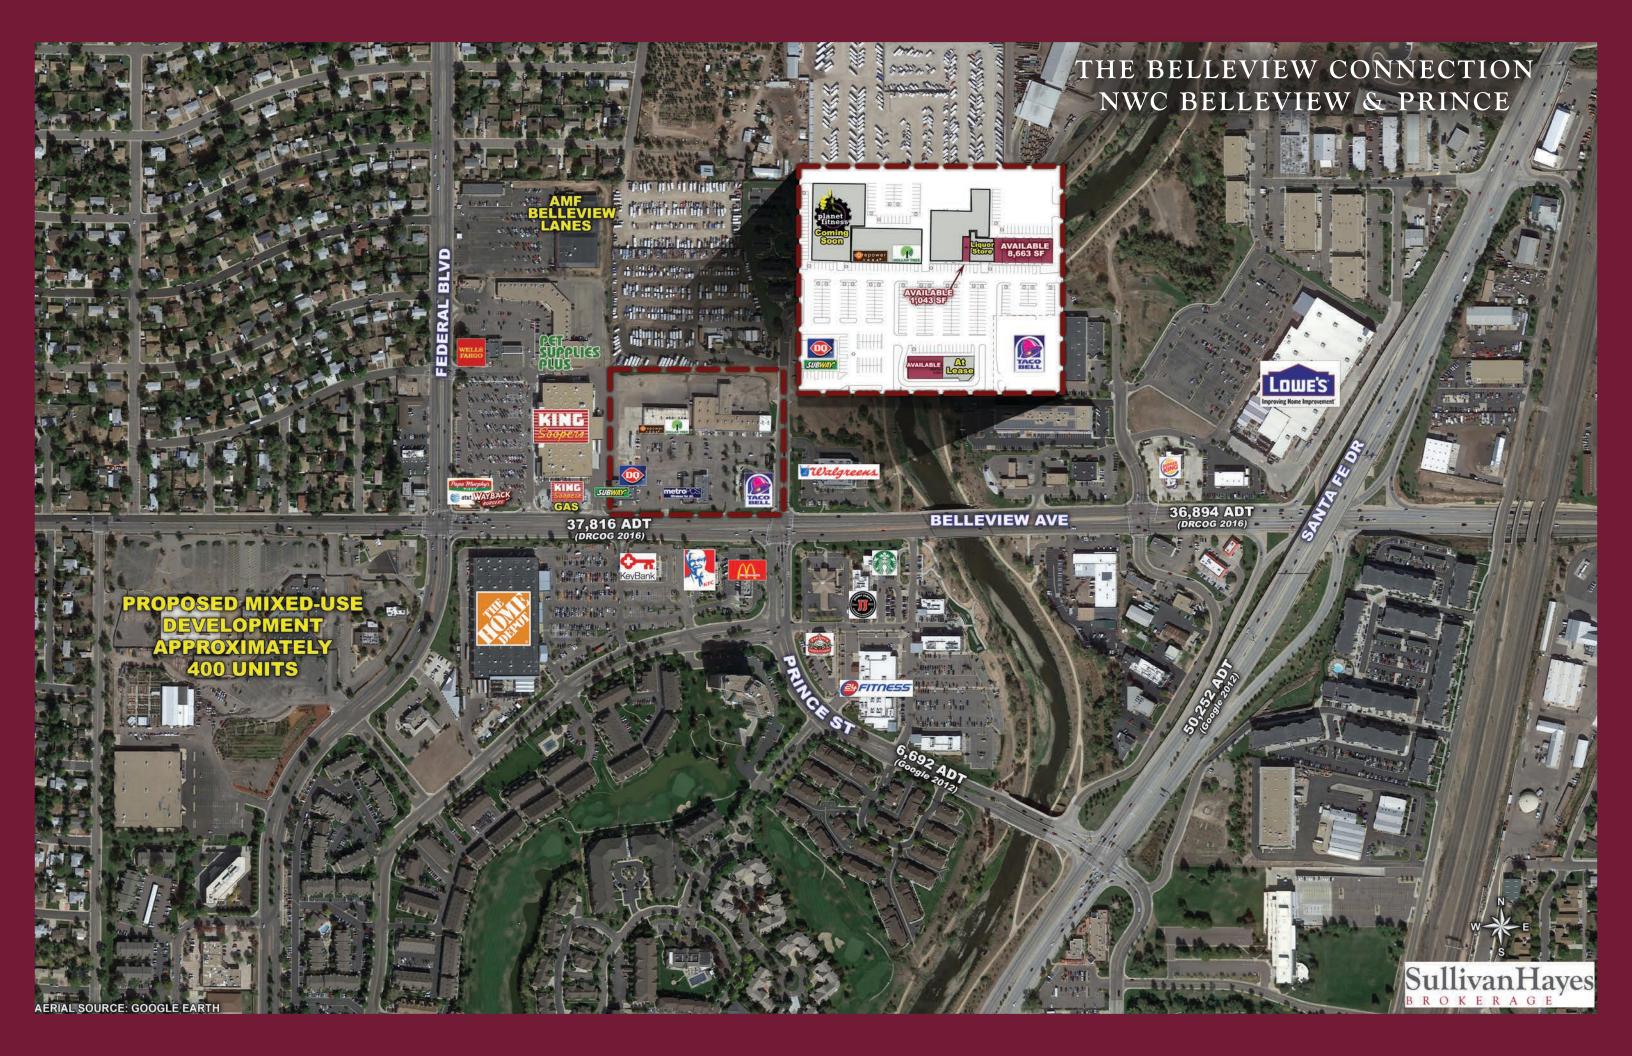

### **INFORMATION**

NWC

THE BELI BELLEVIEW &

PRINCE | LITTLETON,

CO

8012

- King Soopers shadow-anchored center with Planet Fitness coming in
- Available space ranging from 1,000 SF - 9,000 SF
- Strong existing residential demos with more housing units under construction
- Fantastic visibility and signage on Belleview, major thoroughfare in submarket (37,000 VPD)
- Existing major retailers at intersection including King Soopers

### **TRAFFIC COUNTS**

On Belleview Ave east of Federal Blvd 37,816 cars/day\* On Prince St northwest of Santa Fe Dr 6,692 cars/day On Santa Fe Dr south of Belleview Ave 50,252 cars/day On Belleview Ave west of Santa Fe Dr 36,894 cars/day\*