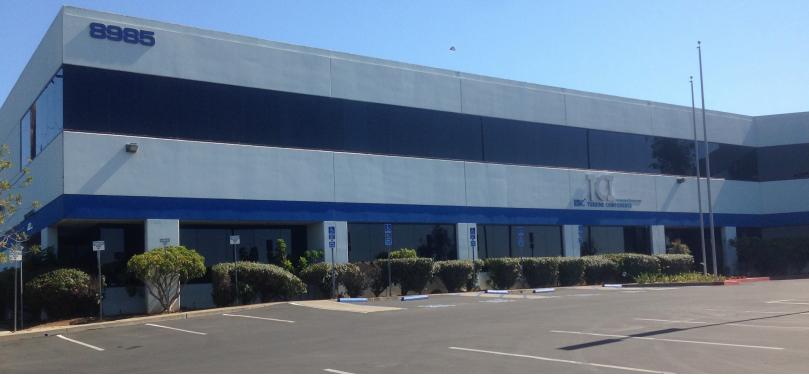

FOR LEASE > 4,000-6,231 SF OFFICE SPACE | MIRAMAR/SORRENTO

## 8985 CRESTMAR POINT

SAN DIEGO, CA 92121

- >6,231 SF divisible to 4,000 SF
- > Multiple private offices, two sets of restrooms, and large open areas
- > Outstanding canyon view
- > Extensive windowline / natural light
- > Ample parking- up to 5/1,000
- > Low Net charges