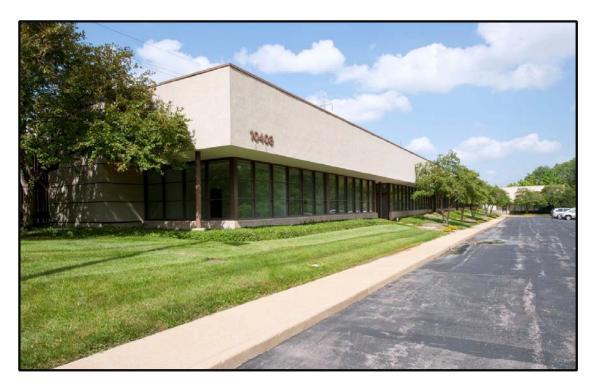

## Warson Commerce Center

10401-10407 Baur Boulevard, St Louis, Missouri 63132

- Service Center Building in a strong Central St Louis County Location
- Ceiling Heights ranging from 16'-18'
- Mix of dock and drive-in loading options
- Landlord to provide office build-out of 5% of suite size. Additional office space cost to be built into the final rental rate
- Storefronts available
- Ample Parking
- Base Lease Rates average between \$7.50-\$9.50/RSF
- Historical and Estimated Operating Expense breakdown:
  - Real Estate Taxes for 2019: .....\$1.26/RSF
  - Insurance for 2019 ...... \$0.23/RSF
  - Operating Expenses for 2018 were: ......<u>\$1.69/RSF</u>
    Total (*estimated*): .....\$3.18/RSF