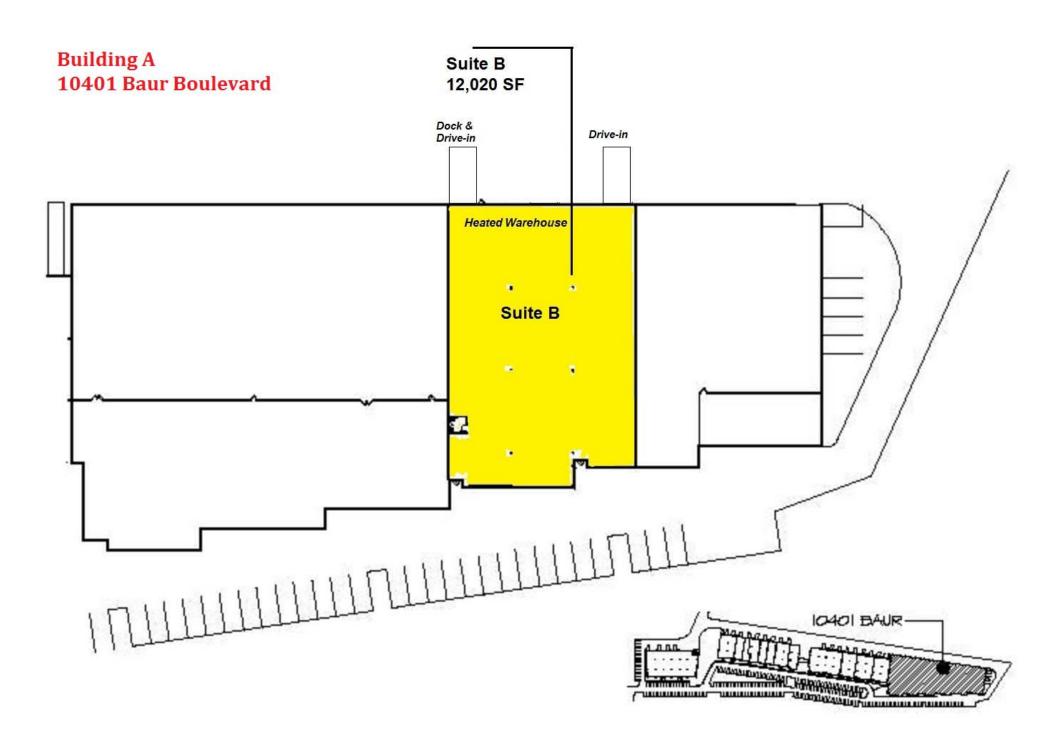

## Warson Commerce Center

10401-10407 Baur Boulevard, St Louis, Missouri 63132

- Service Center Building in a strong Central St Louis County Location
- Ceiling Heights ranging from 16'-18'
- Mix of dock and drive-in loading options
- Landlord to provide office build-out of 5% of suite size. Additional office space cost to be built into the final rental rate
- Storefronts available
- Ample Parking
- Base Lease Rates average between \$7.50-\$9.50/RSF
- Historical and Estimated Operating Expense breakdown:
  - Real Estate Taxes for 2019: .....\$1.26/RSF
  - Insurance for 2019 ...... \$0.23/RSF
  - Operating Expenses for 2018 were: ......<u>\$1.69/RSF</u>
    Total (*estimated*): .....\$3.18/RSF