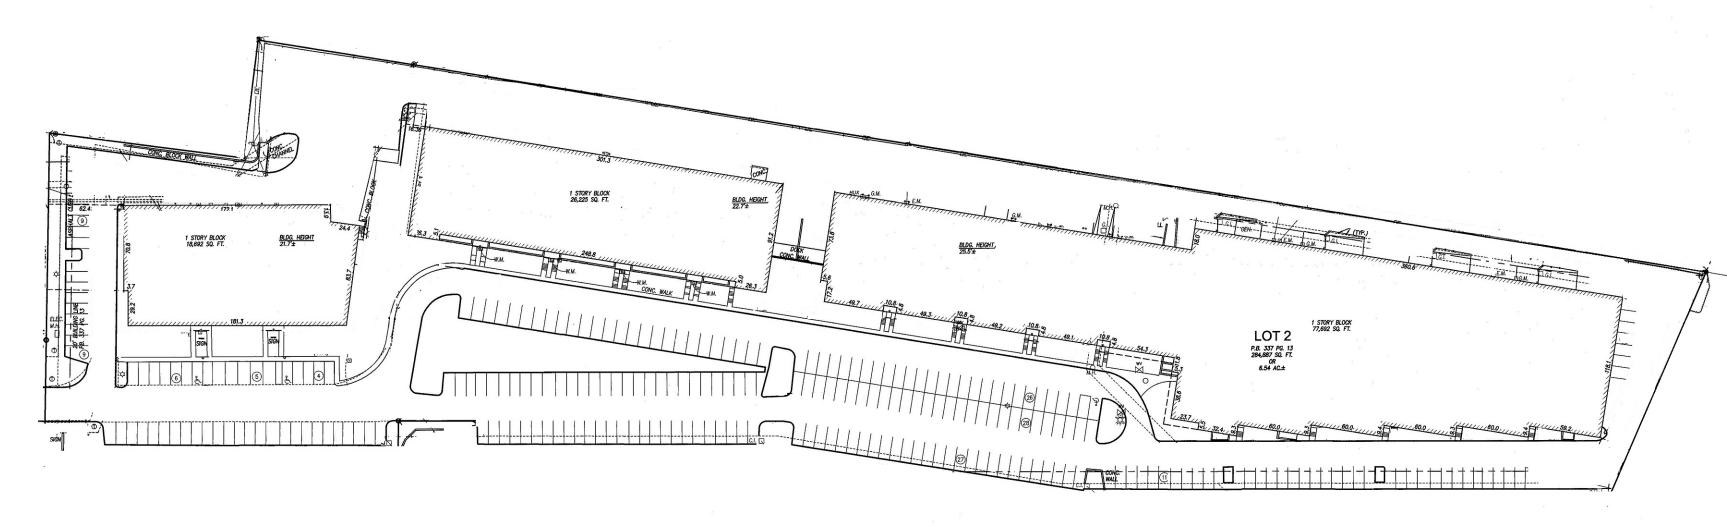

## Warson Commerce Center

10401-10407 Baur Boulevard, St Louis, Missouri 63132

- Service Center Building in a strong Central St Louis County Location
- Ceiling Heights ranging from 16'-18'
- Mix of dock and drive-in loading options
- Landlord to provide office build-out of 5% of suite size. Additional office space cost to be built into the final rental rate
- Storefronts available
- Ample Parking
- Base Lease Rates average between \$7.50-\$9.50/RSF
- Historical and Estimated Operating Expense breakdown:
  - Real Estate Taxes for 2019: .....\$1.26/RSF
  - Insurance for 2019 ...... \$0.23/RSF
  - Operating Expenses for 2018 were: ......<u>\$1.69/RSF</u>
    Total (*estimated*): .....\$3.18/RSF