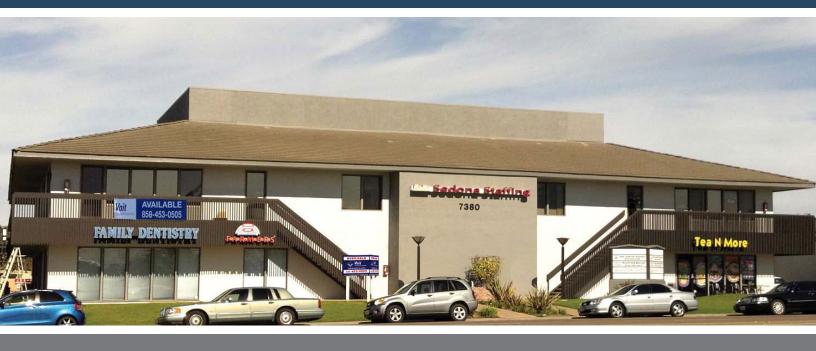

## **Commercial/Office Building**

#### **FEATURES:**

- Great Location next to Ranch 99 Market
- Building and Monument Signage
- Flexible Suite Sizes
- Good Parking 4/1,000 Ratio
- IL-3-1 Zoning
- · ADA Lift to 2nd Floor

#### **AVAILABILITY**:

1st Floor : Suite #109 1,569 SF

 2nd Floor: Suites from ±737 to 2,656 SF (see attached Sample Floorplans)