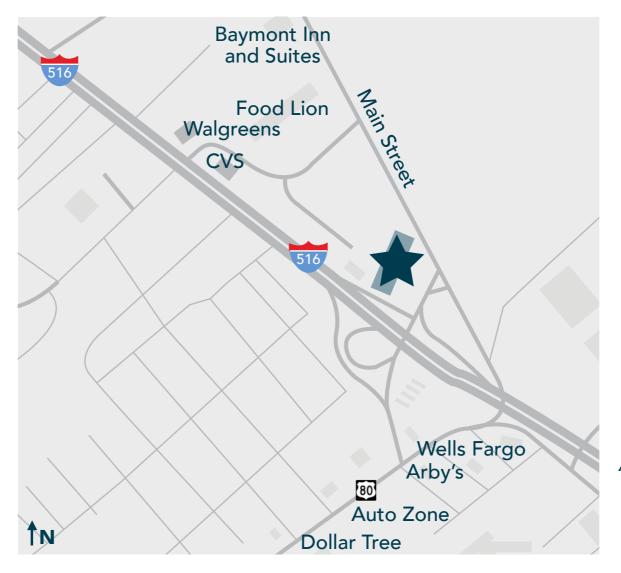

## CENTER ALONG BUSY CORRIDOR

- 8,250 SF 22,250 SF Retail/Office \$5.50/SF modified gross
- 2 Drive-In Loading Doors
- Prime location just off Main Street and Hwy 21
- 100+ parking spaces
- The center consists of +/-59,878 sf retail/office space
- Only 7 minutes to downtown Savannah and 8 minutes to Gulfstream and Savannah/HH Airport

HARBERTRETAIL.COM

CASEY HOWARD

CHOWARD@HARBERTREALTY.COM 205.202.0814

Daytime Business Population

approx. 23,000+ within 3 miles

Population

1 mi. 3,516 3 mi. 23,960 5 mi. 79,999

Average HH Income Traffic Counts

1 mi. \$39,715 3 mi. \$41,123

5 mi. \$48,526

over 57,000 vehicles/day within 3 miles

The information contained herein has been obtained from sources deemed reliable, however, HRS makes no guarantees, warranties or representation as to its completeness or accuracy thereof. The presentation of this property is submitted as proposed subject to errors, omissions, change of price or conditions, prior to sale or lease or withdrawal without notice. Need not be built.