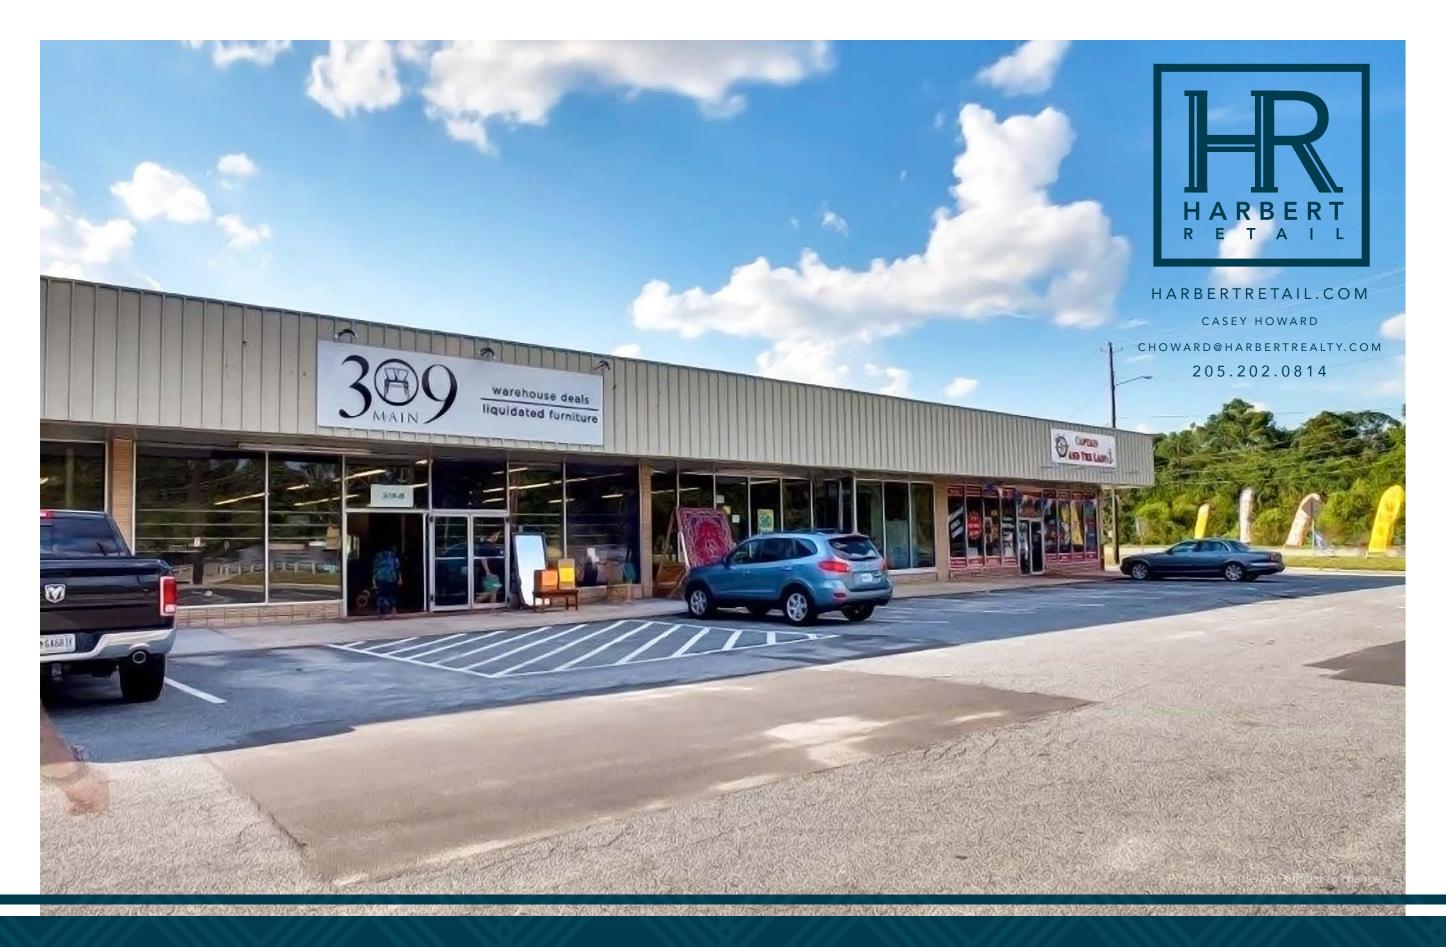

## RETAIL/RESTAURANT SPACE FOR LEASE

• Traffic Circle Shopping Center • 309 E Main Street, Garden City, GA 31408

## CENTER ALONG BUSY CORRIDOR

- 8,250 SF 22,250 SF Retail/Office \$5.50/SF modified gross
- 2 Drive-In Loading Doors
- Prime location just off Main Street and Hwy 21
- 100+ parking spaces
- The center consists of +/-59,878 sf retail/office space
- Only 7 minutes to downtown Savannah and 8 minutes to Gulfstream and Savannah/HH Airport