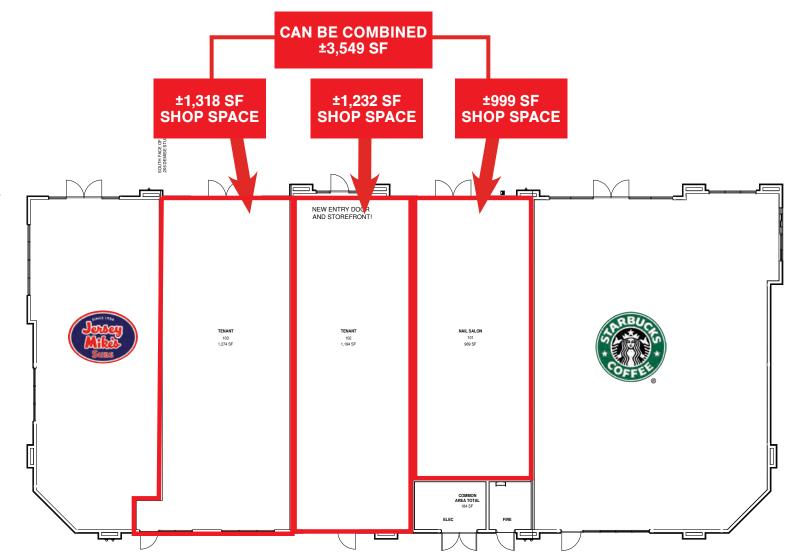

#### **HIGHLIGHTS:**

- ➤ Now Pre-Leasing Phase 1 Fast Food Drive Through and Restaurant Pads Available For Ground Lease or BTS and Shop Space For Lease 999sf – 3,549sf.
- Prominent Freeway Pylon & Van Buren Blvd Monument Signage Available
- Underserved trade area with a strong employment base and growing residential population
- ➤ Strong traffic counts at major freeway on/off ramps bordering the Project over 3.5 m SF built and occupied

> DEMISING PLAN