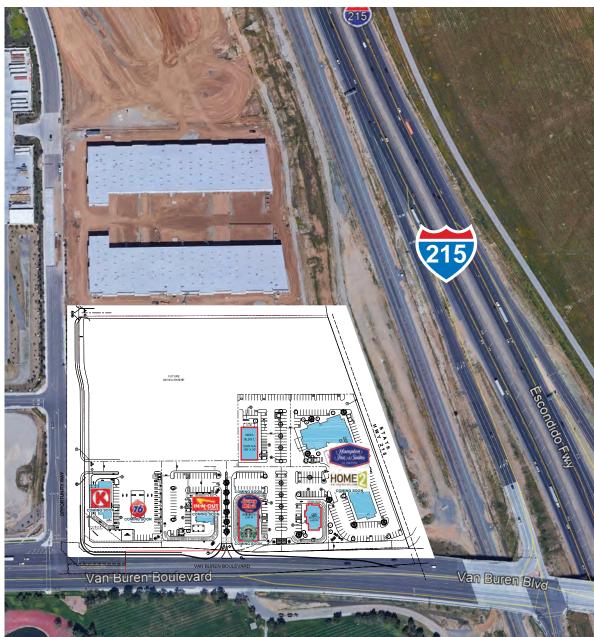

COMMUNITY SHOPPING CENTER & HOTEL DEVELOPMENT

NWC VAN BUREN BLVD. & I-215 | RIVERSIDE, CA

> PRELIMINARY SITE PLAN

CLICK HERE TO VIEW VIDEO

COMMUNITY SHOPPING CENTER & HOTEL DEVELOPMENT

NWC VAN BUREN BLVD. & I-215 | RIVERSIDE, CA

### **BIRDS EYE AERIAL**

COMMUNITY SHOPPING CENTER & HOTEL DEVELOPMENT

| <b>DEMOGRAPHICS</b> | 3 mile | 5 mile | 7 mile |
|---------------------|--------|--------|--------|
|                     |        |        |        |