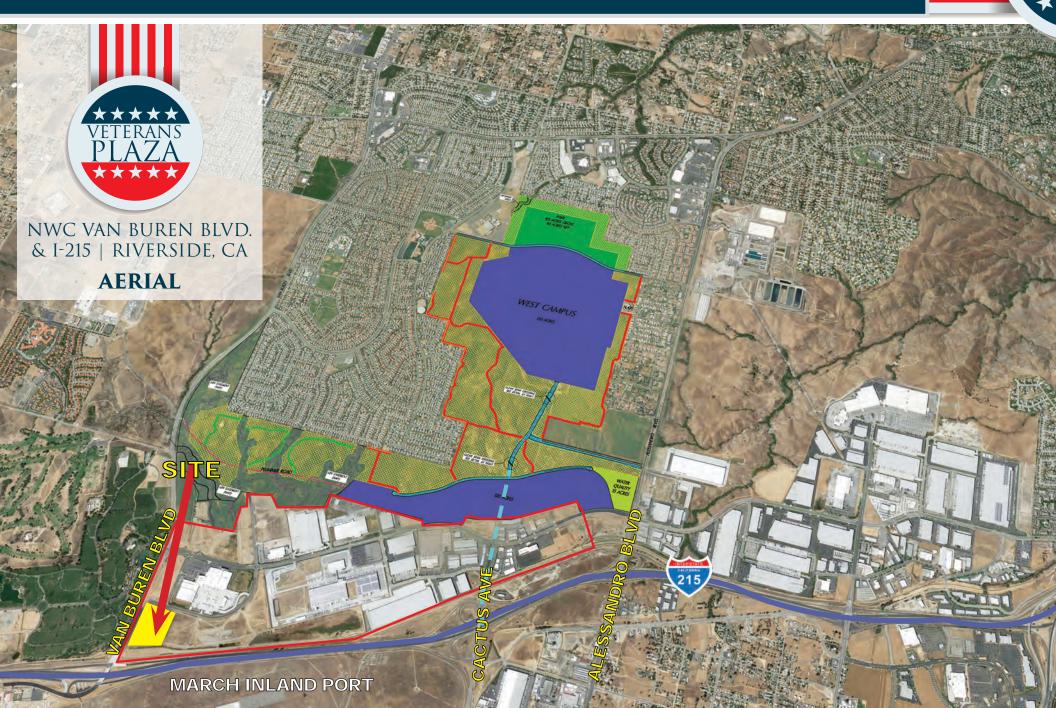

### NWC VAN BUREN BLVD. & I-215 | RIVERSIDE, CA

- ➤ Construction is estimated to commence in mid 2020. Pad and Shop delivery is estimated to be to late-1st Qtr to early 2nd Qtr 2020.
- ➤ Van Buren Blvd is projected to carry approximately 72,000 cars per day. For further information on the Riverside County Transportation Department and the I-215/Van Buren Interchange visit the following link: <a href="http://rcprojects.org/215vanburen/">http://rcprojects.org/215vanburen/</a>
- Part of the Meridian Business Park which is a 1,290-acre masterplanned commerce center in the heart of Southern California's Inland Empire. At completion, Meridian will be home to 16 million square feet of building space and over 15,000 jobs.