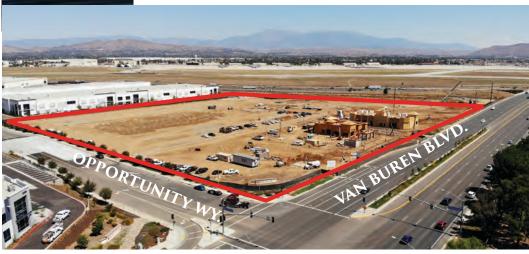

### **BIRDS EYE AERIAL**

COMMUNITY SHOPPING CENTER & HOTEL DEVELOPMENT

| <b>DEMOGRAPHICS</b> | 3 mile | 5 mile | 7 mile |
|---------------------|--------|--------|--------|
|                     |        |        |        |