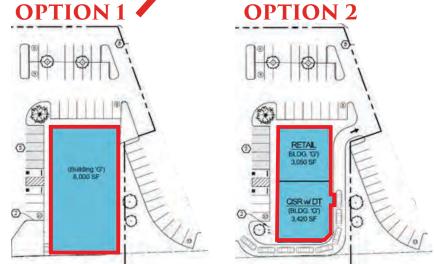

#### **HIGHLIGHTS:**

- ➤ Now Pre-Leasing Phase 1 Fast Food Drive Through and Restaurant Pads Available For Ground Lease or BTS and Shop Space For Lease 999sf – 3,549sf.
- Prominent Freeway Pylon & Van Buren Blvd Monument Signage Available
- Underserved trade area with a strong employment base and growing residential population
- ➤ Strong traffic counts at major freeway on/off ramps bordering the Project over 3.5 m SF built and occupied

> DEMISING PLAN