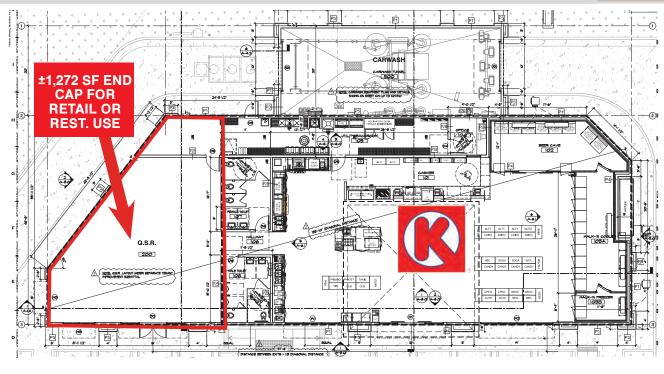

#### **HIGHLIGHTS:**

- ➤ Now Pre-Leasing Phase 1 Fast Food Drive Through and Restaurant Pads Available For Ground Lease or BTS and Shop Space For Lease 999sf – 3,549sf.
- Prominent Freeway Pylon & Van Buren Blvd Monument Signage Available
- Underserved trade area with a strong employment base and growing residential population
- ➤ Strong traffic counts at major freeway on/off ramps bordering the Project over 3.5 m SF built and occupied

## TENANT

Bldg, "C-Store" East/Front

Bldg. "C-Store" South (faces Van Buren Blvd.)

Bldg. "C-Store" North

DRE #01269887

BRIAN BIELATOWICZ 951.445.4515
bbielatowicz@leetemecula.com

Bldg. "C-Store" West/Rear (faces Opportunity Way)