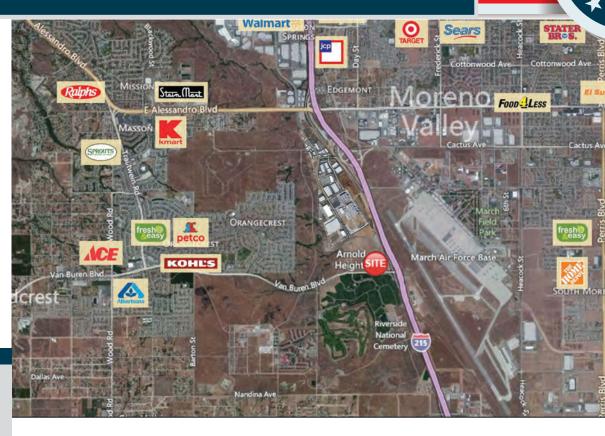

### **BIRDS EYE AERIAL**

COMMUNITY SHOPPING CENTER & HOTEL DEVELOPMENT

| <b>DEMOGRAPHICS</b> | 3 mile | 5 mile | 7 mile |
|---------------------|--------|--------|--------|
|                     |        |        |        |