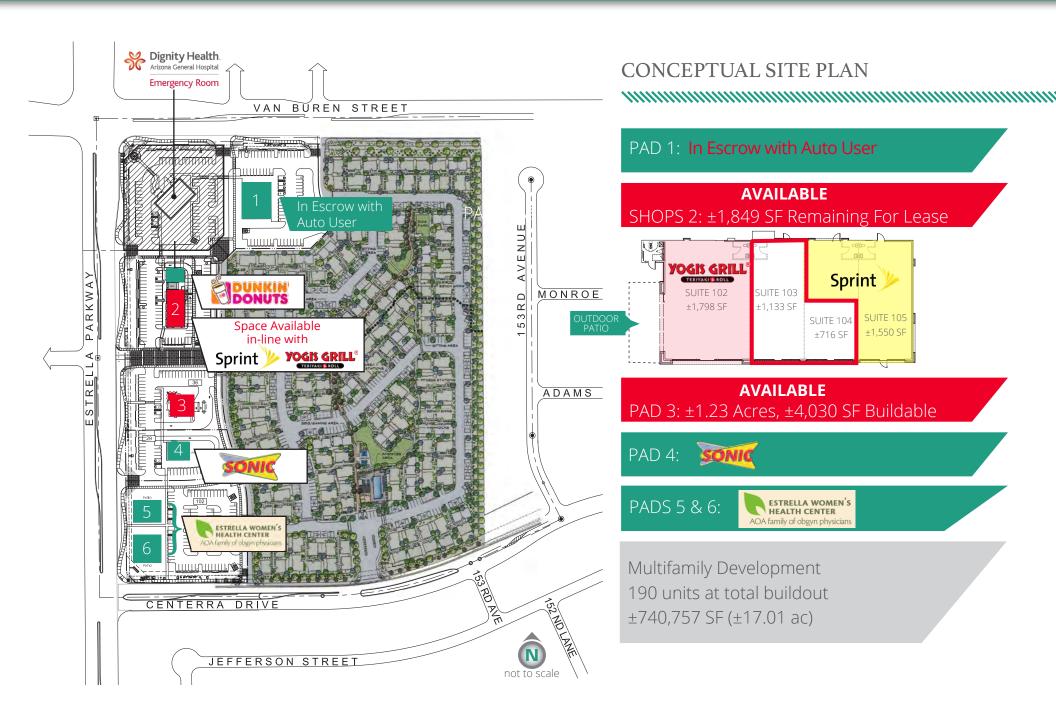

## 

- » ±26.75 acres property
- » ±17 acres of multi-family
- » ±9.75 acres of retail
- » Conveniently located near I-10 & Loop 303 freeways
- » Zoned PAD
- » Over 50,000 vehicles daily at intersection (source: CoStar)
- » Area expected to grow by 20,000 residents within 10 mile radius
- » Strong traffic counts
- » Goodyear Ballpark located 1 mile south on Estrella Parkway
- » 1 Million SF planned Estrella Falls Regional Mall
- » Safeway & Walmart Supercenter immediately to the north