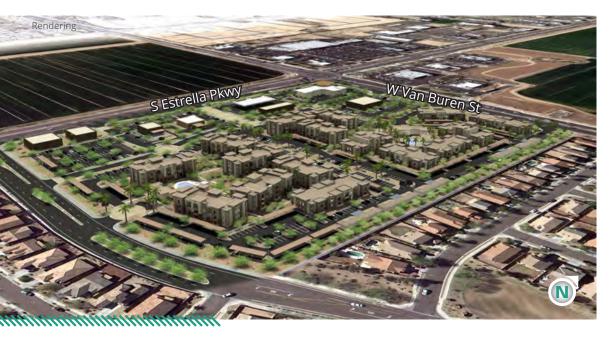

## 

- » ±26.75 acres property
- » ±17 acres of multi-family
- » ±9.75 acres of retail
- » Conveniently located near I-10 & Loop 303 freeways
- » Zoned PAD
- » Over 50,000 vehicles daily at intersection (source: CoStar)
- » Area expected to grow by 20,000 residents within 10 mile radius
- » Strong traffic counts
- » Goodyear Ballpark located 1 mile south on Estrella Parkway
- » 1 Million SF planned Estrella Falls Regional Mall
- » Safeway & Walmart Supercenter immediately to the north