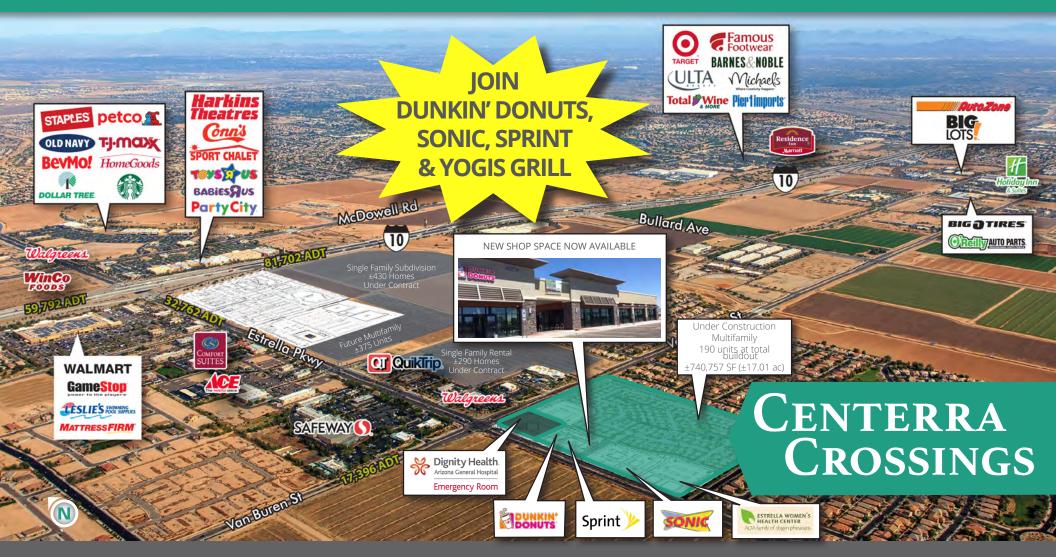

## 

- » ±26.75 acres property
- » ±17 acres of multi-family
- » ±9.75 acres of retail
- » Conveniently located near I-10 & Loop 303 freeways
- » Zoned PAD
- » Over 50,000 vehicles daily at intersection (source: CoStar)
- » Area expected to grow by 20,000 residents within 10 mile radius
- » Strong traffic counts
- » Goodyear Ballpark located 1 mile south on Estrella Parkway
- » 1 Million SF planned Estrella Falls Regional Mall
- » Safeway & Walmart Supercenter immediately to the north