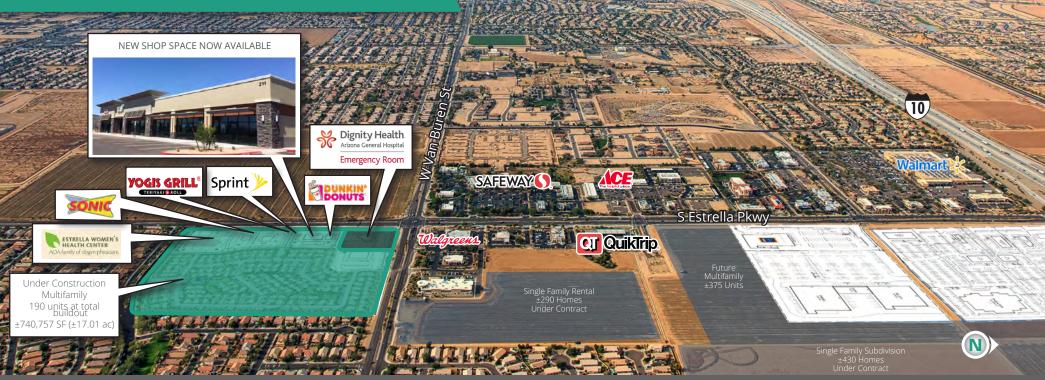

## CENTERRA<br/>CROSSINGSSHOP SPACE FOR LEASEPADS FOR SALE, GROUND LEASE, OR BUILD-TO-SUIT

MINIMUM SEC of Van Buren Street and Estrella Parkway | Goodyear, Arizona

## 

- » ±26.75 acres property
- » ±17 acres of multi-family
- » ±9.75 acres of retail
- » Conveniently located near I-10 & Loop 303 freeways
- » Zoned PAD
- » Over 50,000 vehicles daily at intersection (source: CoStar)
- » Area expected to grow by 20,000 residents within 10 mile radius
- » Strong traffic counts
- » Goodyear Ballpark located 1 mile south on Estrella Parkway
- » 1 Million SF planned Estrella Falls Regional Mall
- » Safeway & Walmart Supercenter immediately to the north