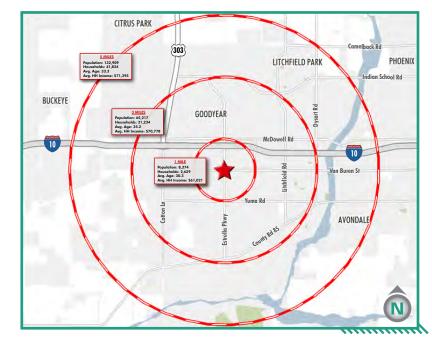

| Demographics                         | 1 Mile   | 3 Miles  | 5 Miles  |
|--------------------------------------|----------|----------|----------|
| 2017 Population                      | 8,167    | 65,493   | 135,571  |
| 2022 Population                      | 9,214    | 72,652   | 150,783  |
| 2017 Median Age                      | 30.60    | 34.70    | 33.30    |
| 2017 Households                      | 2,681    | 21,634   | 43,608   |
| 2022 Households                      | 3,028    | 24,132   | 48,595   |
| 2017 Avg HH Income                   | \$63,088 | \$81,191 | \$81,126 |
| 2017 Owner Occupied<br>Housing Units | 1,437    | 14,587   | 28,702   |
| 2017 Businesses                      | 225      | 1,535    | 2,590    |
| Daytime Employment                   | 2,610    | 20,487   | 32,155   |
| Source: Esri                         |          |          |          |